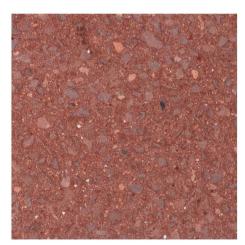

#### MATERIAL KEY

Architects Limited.

| 01 | Dark Red Grit-Blasted Precast Concrete with<br>Exposed Aggregates |
|----|-------------------------------------------------------------------|
|    |                                                                   |

Dimensions are not to be scaled from on this document. Notify Howells of discrepancies affecting the information shown. This

drawing is copyright of Howells, the trading name of Glenn Howells

- 02 Dark Red Acid-Etched Precast Concrete
- 03 Dark Red Acid Etched Precast Concrete Upstand with Vertical Texture
- 04 Oxide Red PPC Aluminium Plant Screen with
  - Vertical Ribbed Texture
- 05 Oxide Red PPC Aluminium Door
- 06 Oxide Red PPC Aluminium Frame Fixed Window
- 07 Oxide Red PPC Aluminium Frame Fixed Window with Openable Side Vent Panel
- 08 Oxide Red PPC Aluminium Frame Projecting Window with Shadow Gap Reveal
- 09 Oxide Red PPC Aluminium Solid Panel with Vertical Fins