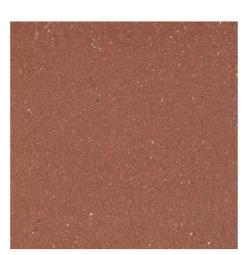

#### MATERIAL KEY

Architects Limited.

| 01 | Dark Red Grit-Blasted Precast Concrete with<br>Exposed Aggregates |
|----|-------------------------------------------------------------------|
|    |                                                                   |

Dimensions are not to be scaled from on this document. Notify Howells of discrepancies affecting the information shown. This

drawing is copyright of Howells, the trading name of Glenn Howells

- 02 Dark Red Acid-Etched Precast Concrete
- 03 Dark Red Acid Etched Precast Concrete Upstand with Vertical Texture
- 04 Oxide Red PPC Aluminium Plant Screen with
  - Vertical Ribbed Texture
- 05 Oxide Red PPC Aluminium Door
- 06 Oxide Red PPC Aluminium Frame Fixed Window
- 07 Oxide Red PPC Aluminium Frame Fixed Window with Openable Side Vent Panel
- 08 Oxide Red PPC Aluminium Frame Projecting Window with Shadow Gap Reveal
- 09 Oxide Red PPC Aluminium Solid Panel with Vertical Fins