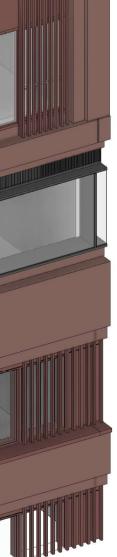

Bay Study Plot 03 - North East Amenity Section

Bay Study Plot 03 - North East Amenity 3D

### Notes & Key:

HWS Ref: 2278

PRECAST CONCRETE - Upper Levels - Acid Etched Dark Red

PRECAST CONCRETE - Base -Grit Blast Dark Red with Exposed Aggregates

METALWORK - RAL 3009 Oxide Red - 30% Gloss

#### MATERIAL KEY

Architects Limited.

| 01 | Dark Red Grit-Blasted Precast Concrete with<br>Exposed Aggregates |
|----|-------------------------------------------------------------------|
|    |                                                                   |

Dimensions are not to be scaled from on this document. Notify Howells of discrepancies affecting the information shown. This

drawing is copyright of Howells, the trading name of Glenn Howells

- 02 Dark Red Acid-Etched Precast Concrete
- 03 Dark Red Acid Etched Precast Concrete Upstand with Vertical Texture
- 04 Oxide Red PPC Aluminium Plant Screen with
  - Vertical Ribbed Texture
- 05 Oxide Red PPC Aluminium Door
- 06 Oxide Red PPC Aluminium Frame Fixed Window
- 07 Oxide Red PPC Aluminium Frame Fixed Window with Openable Side Vent Panel
- 08 Oxide Red PPC Aluminium Frame Projecting Window with Shadow Gap Reveal
- 09 Oxide Red PPC Aluminium Solid Panel with Vertical Fins