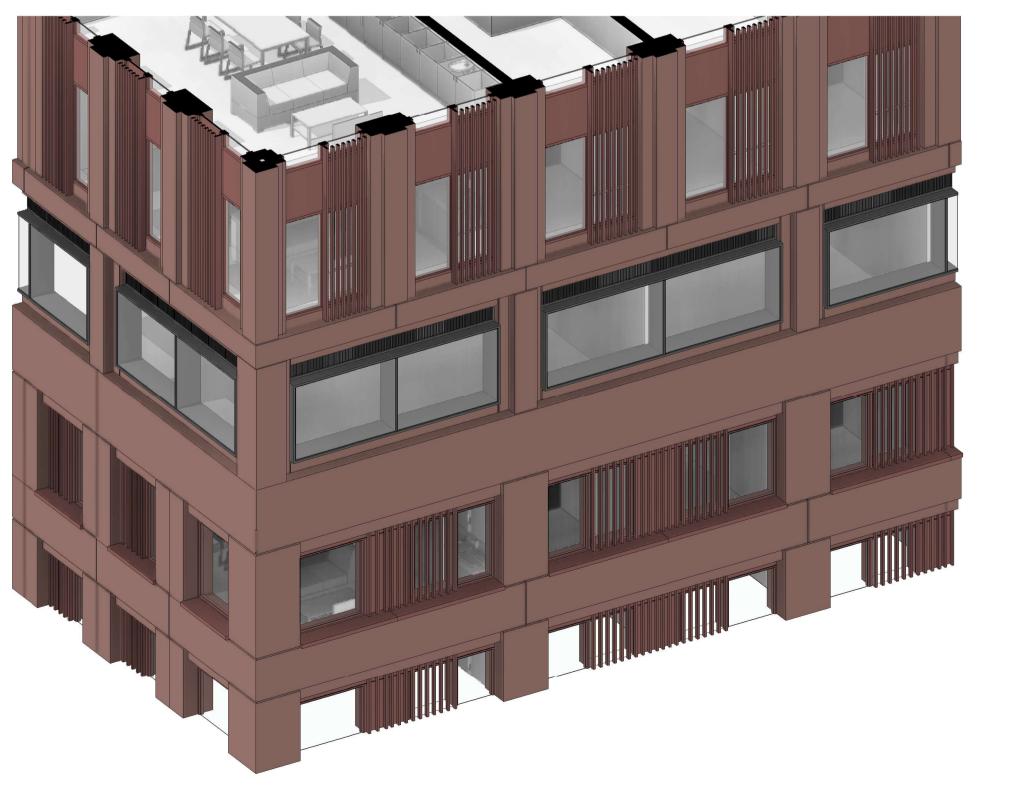

Bay Study Plot 03 - North East Amenity Section

Bay Study Plot 03 - North East Amenity 3D

#### MATERIAL KEY

Architects Limited.

| 01 | Dark Red Grit-Blasted Precast Concrete with<br>Exposed Aggregates |
|----|-------------------------------------------------------------------|
|    |                                                                   |

Dimensions are not to be scaled from on this document. Notify Howells of discrepancies affecting the information shown. This

drawing is copyright of Howells, the trading name of Glenn Howells

- 02 Dark Red Acid-Etched Precast Concrete
- 03 Dark Red Acid Etched Precast Concrete Upstand with Vertical Texture
- 04 Oxide Red PPC Aluminium Plant Screen with
  - Vertical Ribbed Texture
- 05 Oxide Red PPC Aluminium Door
- 06 Oxide Red PPC Aluminium Frame Fixed Window
- 07 Oxide Red PPC Aluminium Frame Fixed Window with Openable Side Vent Panel
- 08 Oxide Red PPC Aluminium Frame Projecting Window with Shadow Gap Reveal
- 09 Oxide Red PPC Aluminium Solid Panel with Vertical Fins