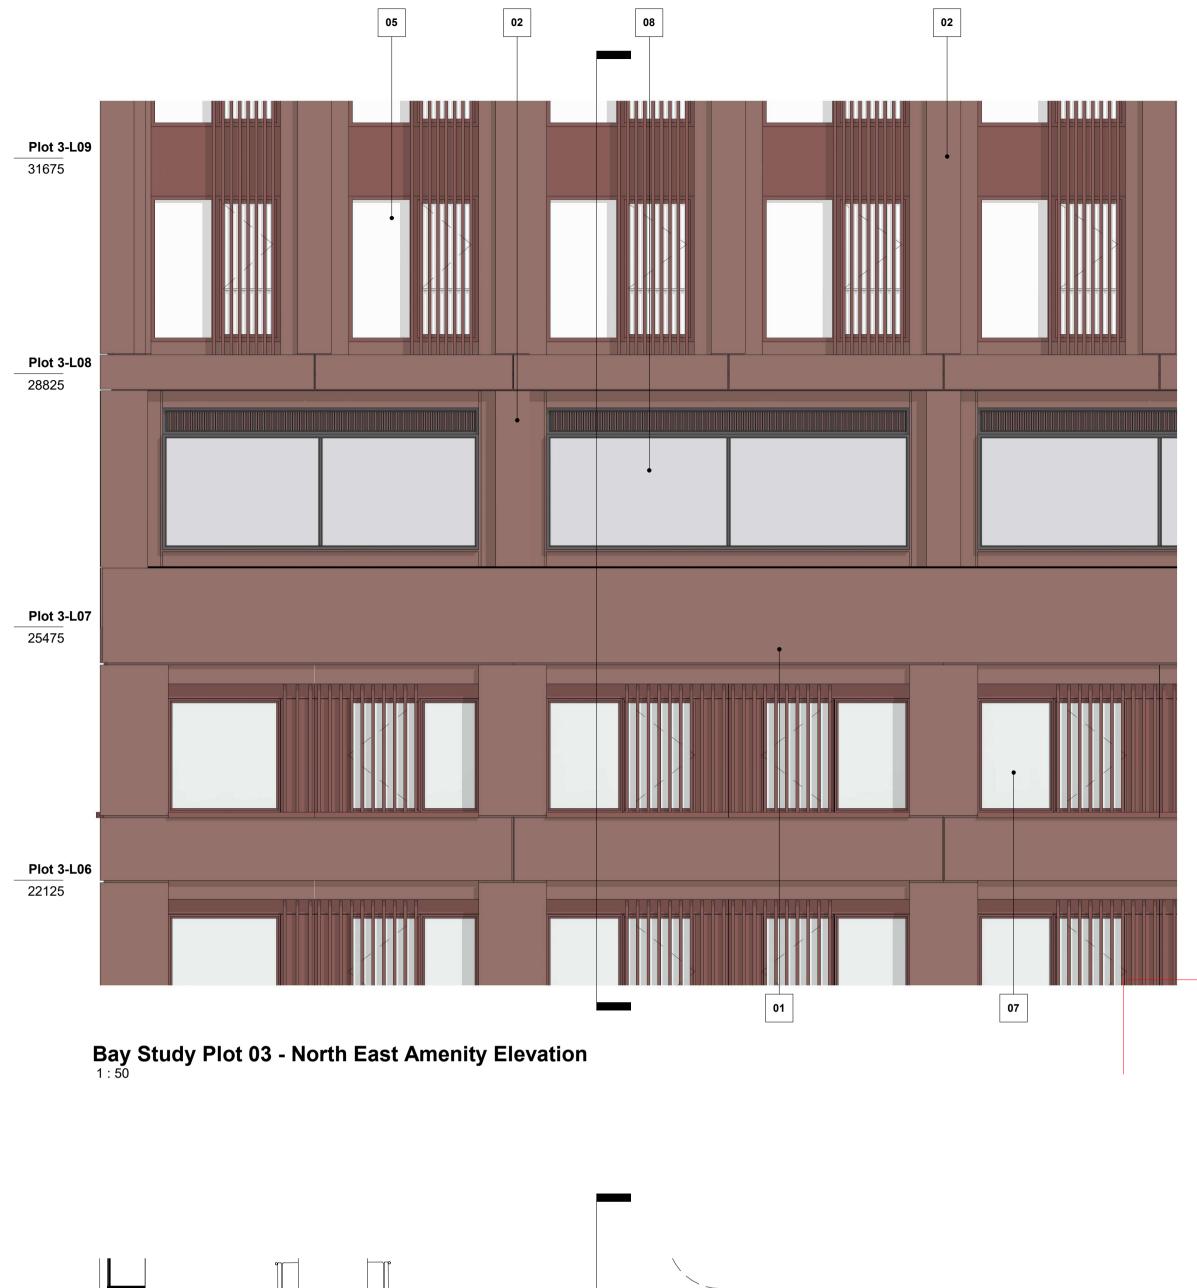

Bay Study Plot 03 - North East Amenity Section

Bay Study Plot 03 - North East Amenity 3D

#### MATERIAL KEY

Architects Limited.

| 01 | Dark Red Grit-Blasted Precast Concrete with<br>Exposed Aggregates |
|----|-------------------------------------------------------------------|
|    |                                                                   |

Dimensions are not to be scaled from on this document. Notify Howells of discrepancies affecting the information shown. This

drawing is copyright of Howells, the trading name of Glenn Howells

- 02 Dark Red Acid-Etched Precast Concrete
- 03 Dark Red Acid Etched Precast Concrete Upstand with Vertical Texture
- 04 Oxide Red PPC Aluminium Plant Screen with
  - Vertical Ribbed Texture
- 05 Oxide Red PPC Aluminium Door
- 06 Oxide Red PPC Aluminium Frame Fixed Window
- 07 Oxide Red PPC Aluminium Frame Fixed Window with Openable Side Vent Panel
- 08 Oxide Red PPC Aluminium Frame Projecting Window with Shadow Gap Reveal
- 09 Oxide Red PPC Aluminium Solid Panel with Vertical Fins