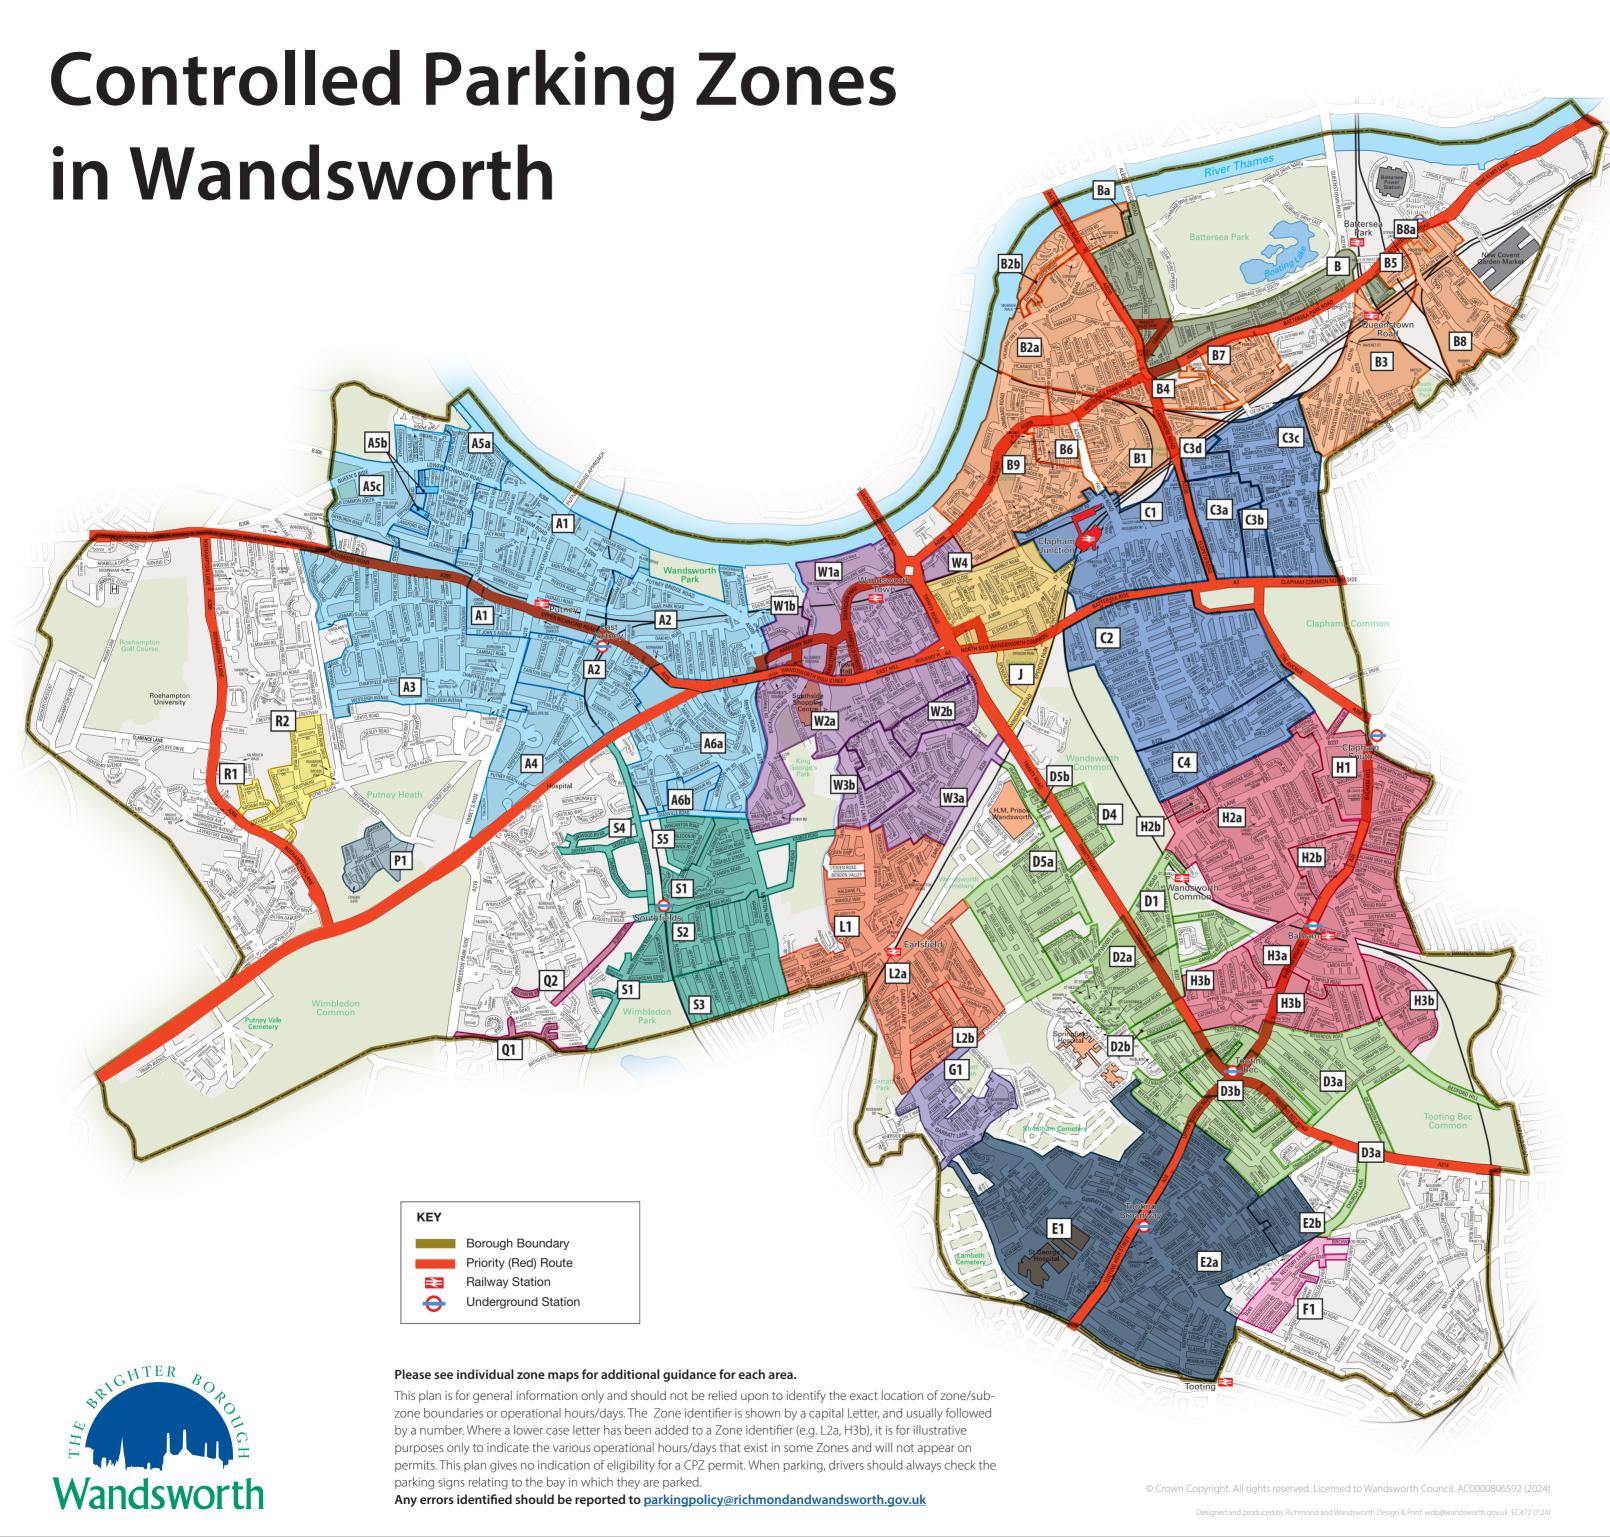

#### Battersea

**B1 zone** 9.30am to 4.30pm Monday to Friday. Max stay 4 hours. **B2 zone** 9.30am to 4.30pm

Monday to Friday. Max stay 4 hours.

**B2 zone** Battersea Church Road and Sunbury Lane 9am to 5pm, Monday to Saturday. Max stay 4 hours.

**B3 zone** 9.30am to 5.30pm

Monday to Friday. Max stay 4 hours.

**B4 zone** 9am to 5pm Monday to Friday. Max stay 4 hours.

**B5 zone** 11am to 12pm

Monday to Friday. Permit holders only. **B6 zone** 9.30am to 4.30pm

Monday to Friday. Max stay 4 hours. **B7 zone** 9am to 5pm

Monday to Friday. Max stay 4 hours.

**B8 zone** 8.30am to 6.30pm

Monday to Saturday. Max stay 4 hours. **B8a zone** 8.30am to 10pm Monday to Sunday. Max stay 4 hours.

**B9 zone** 10am to 11am

Monday to Friday. Permit holders only.

#### **Battersea Park Area**

**B zone** 9am to 5pm Monday to Friday. Max stay 4 hours. Permits are **not** valid in Battersea Park Car Parks.

**Ba zone** Anhalt Road: 9am to 8pm Monday to Friday. Max stay 4 hours. Saturday 9am to 5pm and Sunday 1pm to 5pm. Permit holders only.

#### **Clapham Junction**

**C1 zone** 8.30am to 6.30pm Monday to Saturday. Max stay 2 hours.

**C2 zone** 9.30am to 5.30pm Monday to Saturday. Max stay 4 hours.

**C3a zone** 8.30am to 6.30pm Monday to Saturday. Max stay 2 hours.

**C3b zone** 9.30am to 5.30pm Monday to Friday. Max stay 2 hours.

**C3c zone** 9.30am to 5.30pm Monday to Friday. Max stay 4 hours.

**C3d zone** 9.30am to 5.30pm Monday to Friday. Max stay 2 hours.

**C4 zone** 9.30am to 5.30pm Monday to Friday. Max stay 4 hours.

### **Clapham South**

**H1 zone** 9.30am to 5.30pm Monday to Friday. Max stay 4 hours.

Nightingale Walk only Max stay 8 hours.

**H2a zone** 10.30am to 11.30pm Monday to Friday. Permit holders only

**H2b zone** 9.30am to 5.30pm Monday to Friday. Max stay 4 hours.

**H3a zone** 9.30am to 5.30pm Monday to Saturday. Max stay 4 hours.

**H3b zone** 9.30am to 5.30pm Monday to Friday. Max stay 4 hours.

#### **Earlsfield**

**L1 zo ne** 9.30am to 4.30pm Monday to Friday. Max stay 4 hours.

**L2a zone** 9.30am to 4.30pm Monday to Friday. Max stay 4 hours. **L2b zone** 10.30am to 11.30am Monday to Friday. Permit holders only.

#### Furzedown

**F1 zone** 11am to 12pm Monday to Friday. Permit holders only.

#### **Garratt Green**

**G1 zone** 9.30am to 4.30pm Monday to Friday. Max stay 4 hours.

#### Putney

**A1 zone** 8.30am to 6.30pm,

Monday to Saturday. Max stay 1 or 2 hours.

**A2 zone** 8.30am to 6.30pm.

Monday to Saturday. Max stay 4 or 10 hours. **A3 zone** 9.30am to 4.30pm Monday to Friday. (except

Balmuir Gardens which has controls of 8.30am to 6.30pm Monday to Saturday.) Max stay - 4 or 7 hours. **A4 zone** 9.30am to 10.30am

Monday to Friday. Permit holders only. **A5a zone** 9.30am to 4.30pm

Monday to Saturday. Max stay 4 hours. **A5b zone** 9.30am to 4.30pm Monday to Friday. Max stay 4 hours.

#### **Putney** continued

**A5c zone** 9.30am to 10.30am

Monday to Friday. Permit holders only.

**A6a zone** 9.30am to 4.30pm Monday to Friday. Max stay 4 hours.

A6b zone 2pm to 3pm Monday to Friday. Permit holders only.

#### **Putney Heath**

P1 zone 11am to 12pm Monday to Friday. Permit holders only.

# Roehampton

R1 zone 10am to 11am Monday to Friday.

**R2 zone** 11am to 12pm Monday to Friday.

## St John's Hill

**J zone** 9.30am to 4.30pm

Monday to Friday. Max stay 4 hours.

## Southfields

**S1 zone** 9.30am to 4.30pm

Monday to Friday. Max stay 4 hours.

Monday to Friday. (except Replingham Rd which has controls of 9.30am to 4.30pm Monday to Friday.) Max

**S3 zone** 1.30pm to 2.30pm Monday to Friday.

**S4 zone** 1.30pm to 2.30pm

Monday to Friday. Permit holders only. S5 zone 2pm to 3pm

Monday to Friday.

#### **Tooting Broadway**

**E1 zone** 9.30am to 5.30pm Monday to Saturday. Max stay 4 hours. In some roads near St George's Hospital there are 8 hours max stay bays.

**E2a zone** 9.30am to 5.30pm Monday to Saturday. Max stay 4 hours.

**E2b zone** 10am to 11am

## Monday to Friday. Permit holders only

**Wandsworth Common** 

### and Tooting Bec

**D1 zone** 9.30am to 4.30pm Monday to Saturday. Max stay 1, 2 or 4 hours.

**D2a zone** 11.30am to 12.30pm Monday to Friday. Permit holders only.

**D2b zone** 9.30am to 4.30pm,

Monday to Saturday. Max stay 4 hours.

**D3a zone** 9.30am to 4.30pm Monday to Friday. Max stay 4 hours.

**D3b zone** 9.30am to 6.30pm

Monday to Saturday. Max stay 2 hours.

Monday to Saturday. Permit holders only. **D5a zone** 10am to 11am

Monday to Friday. Permit holders only.

**D5b zone** 9.30am to 4pm

Monday to Saturday. Max stay 2 hours.

## **Wandsworth Town**

**W1a zone** 9.30am to 4.30pm Monday to Friday. Max stay 2 or 4 hours. Barchard Street - 9.30am to 8pm

Monday to Sunday. Permit holders only. **W1b zone** 8.30am to 6.30pm

Monday to Saturday. **W2a zone** 9.30am to 4.30pm

**W2b zone** 10.30am to 11.30am Monday to Friday. Permit holders only.

**W3a zone** 10.30am to 11.30am Monday to Friday. Permit holders only.

**W3b zone** 9.30am to 4.30pm

Monday to Friday. Max stay 4 hours.

**W4 zone** 9.30am to 6.30pm

Monday to Friday. Max stay 4 hours and 3pm-4pm, Saturday and Sunday (Permit holders only)

#### **West Hill**

**Q1 zone** 10am to 4pm

Monday to Friday. Max stay - 4 hours. **Q2 zone** 10am to 11am

Monday to Friday. Permit holders only.