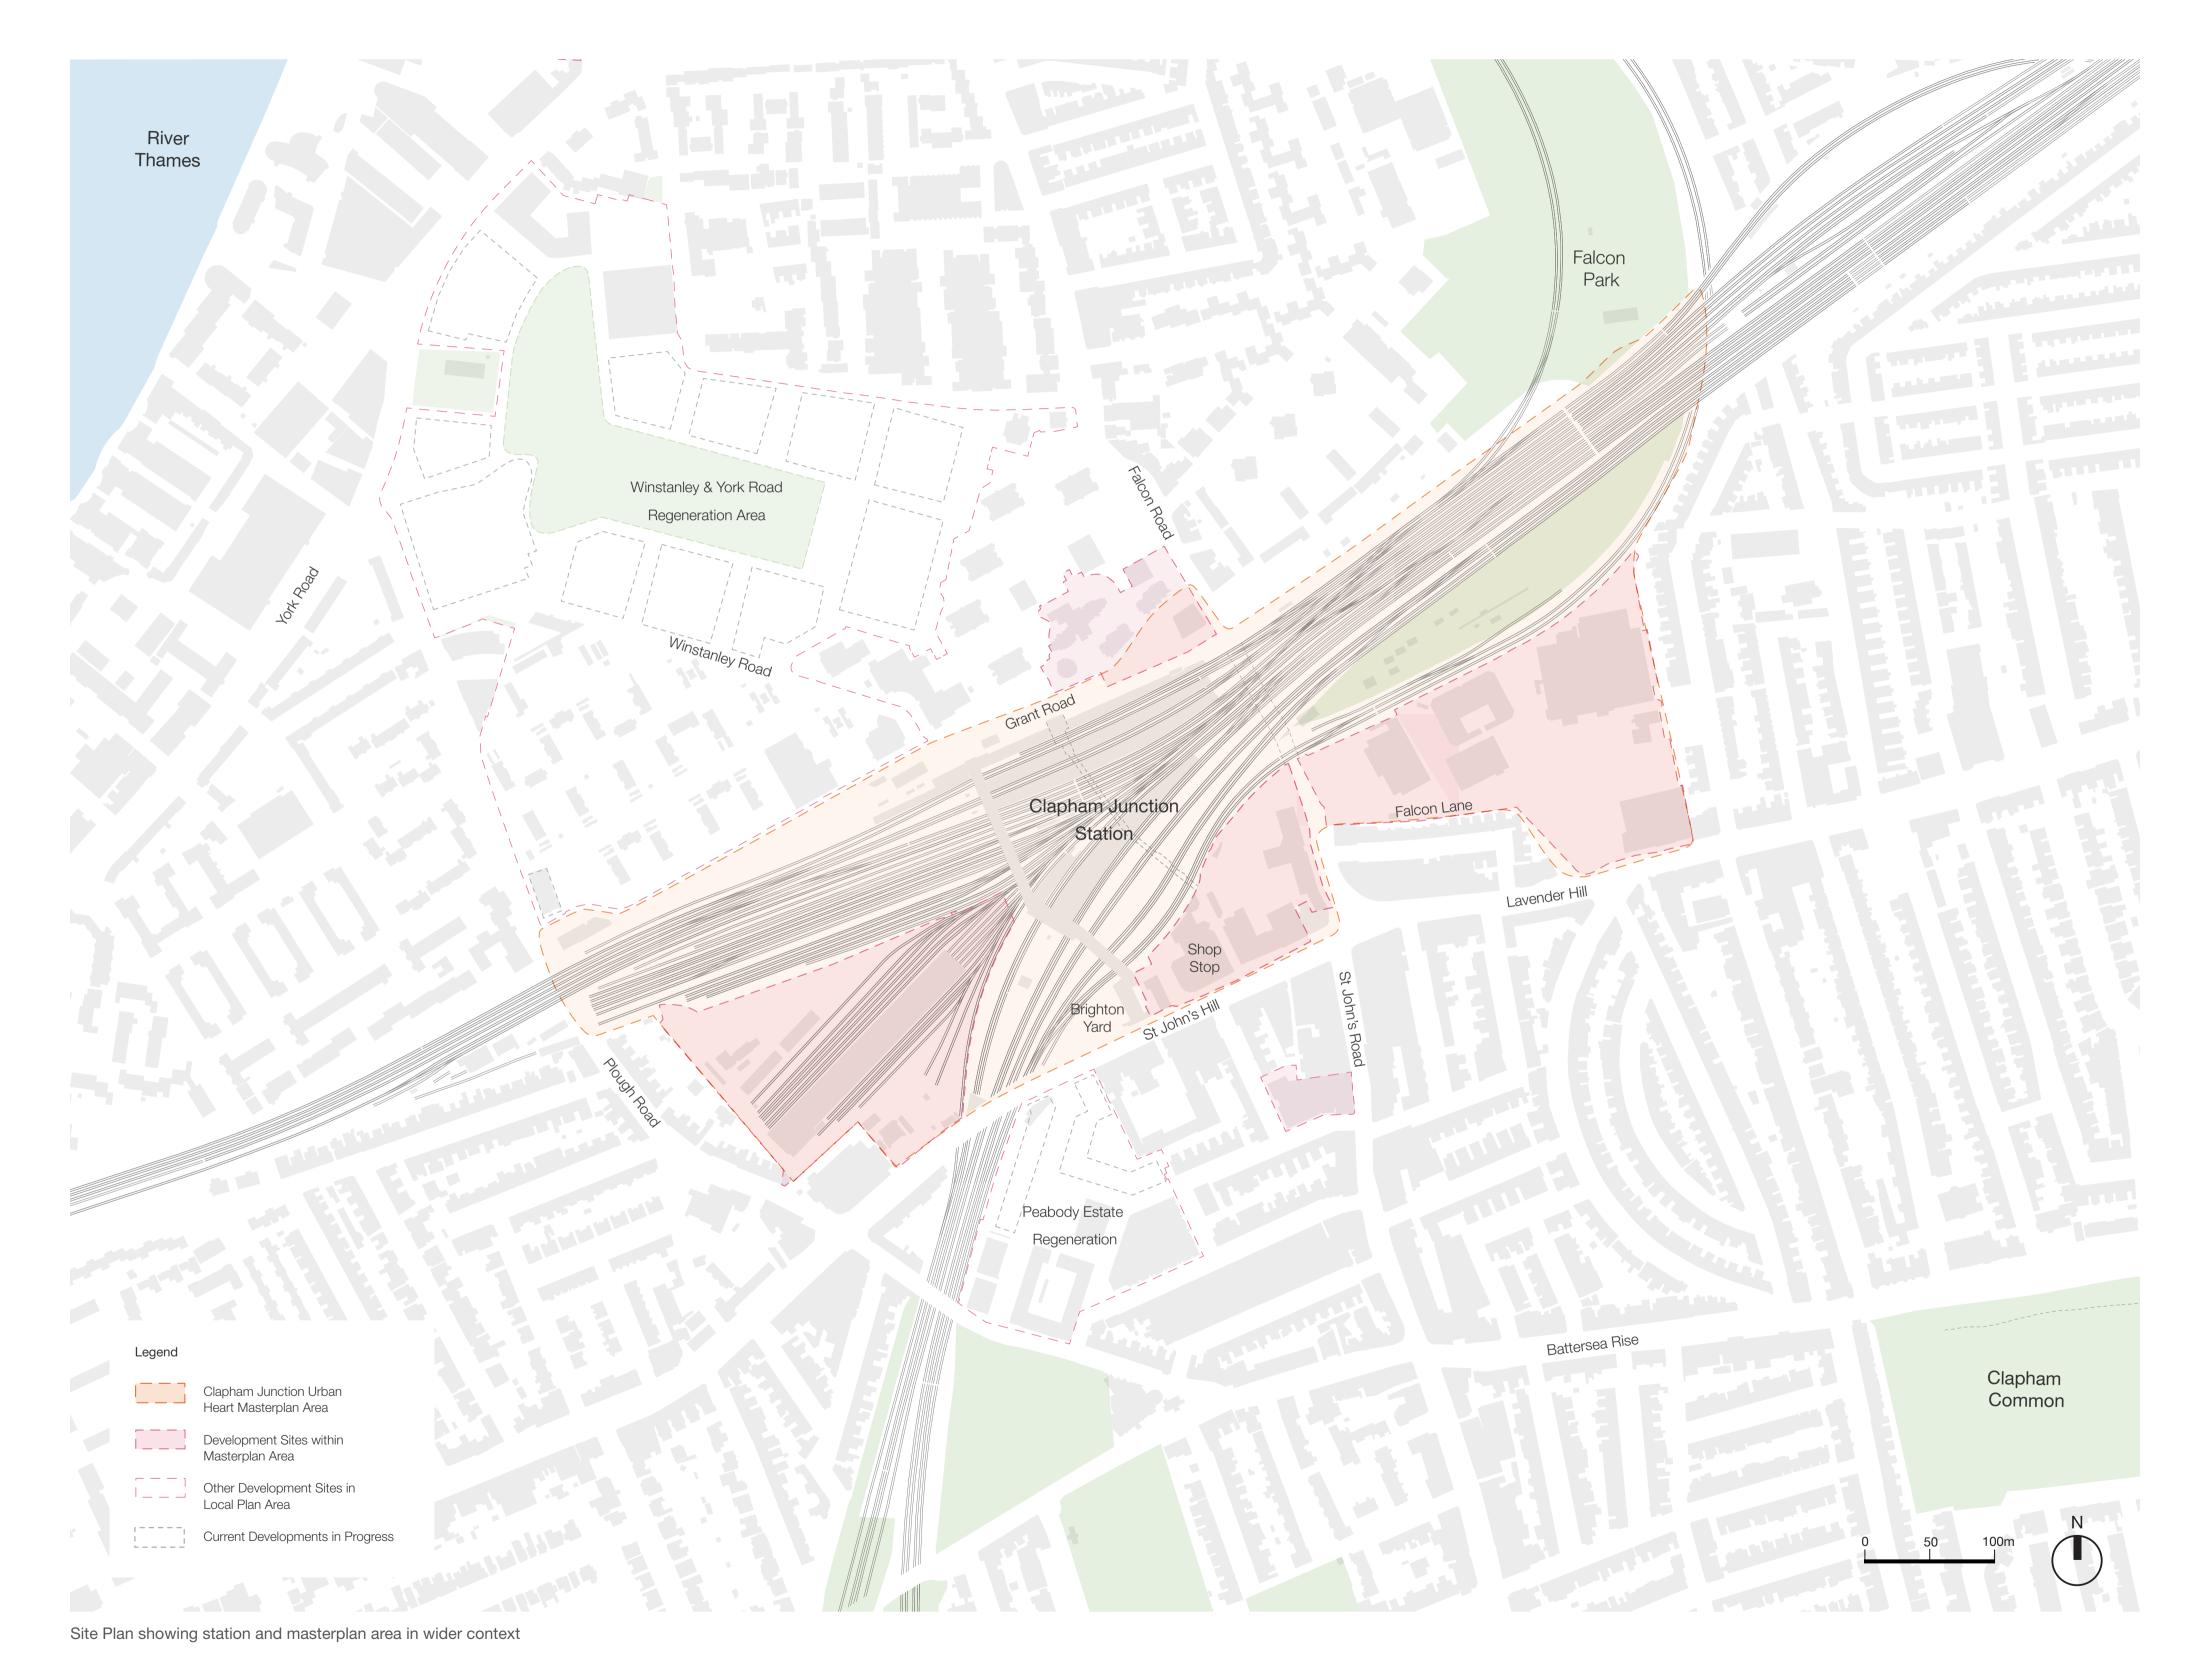

## Clapham Junction Urban Heart Masterplan

The Clapham Junction Urban Heart Masterplan project aims to develop a strategic framework for the redevelopment of the station and the wider area to benefit the local community and establish Clapham Junction as a vibrant location enjoyed by residents, visitors, and those passing through. The station is the key to unlocking the masterplan, with the potential to improve connectivity and pedestrian links between the surrounding neighbouhoods, to act as a gateway at the heart of the community and a catalyst for growth in the area. The focus of Stage 1 is to overcome the challenges the station presents and assess the opportunity associated with the station to allow for the future potential development of a masterplan that unlocks the local development sites to benefit the wider community.