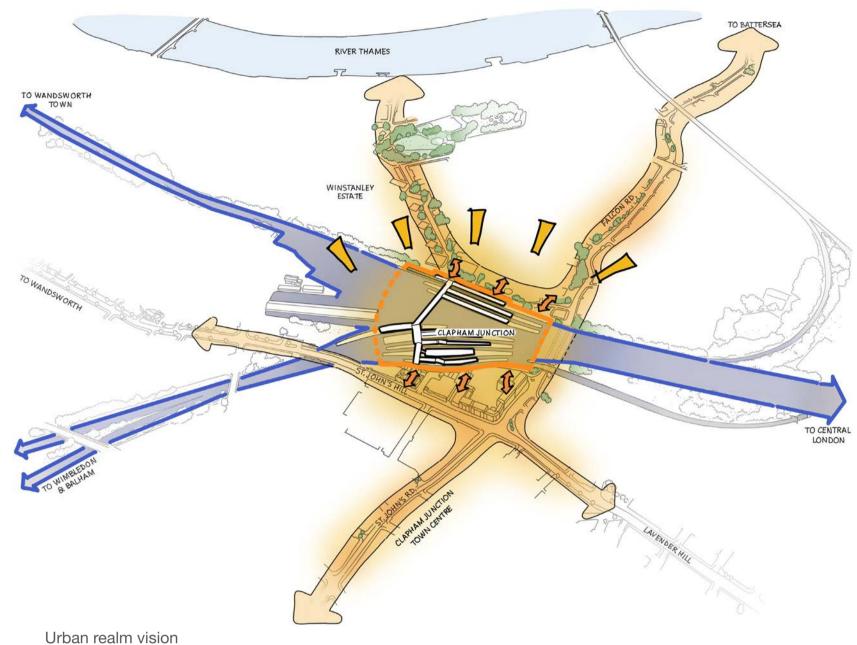

## Clapham Junction Urban Heart Masterplan

The Clapham Junction Urban Heart Masterplan project aims to develop a strategic framework for the redevelopment of the station and the wider area to benefit the local community and establish Clapham Junction as a vibrant location enjoyed by residents, visitors, and those passing through. The station is the key to unlocking the masterplan, with the potential to improve connectivity and pedestrian links between the surrounding neighbouhoods, to act as a gateway at the heart of the community and a catalyst for growth in the area. The focus of Stage 1 is to overcome the challenges the station presents and assess the opportunity associated with the station to allow for the future potential development of a masterplan that unlocks the local development sites to benefit the wider community.