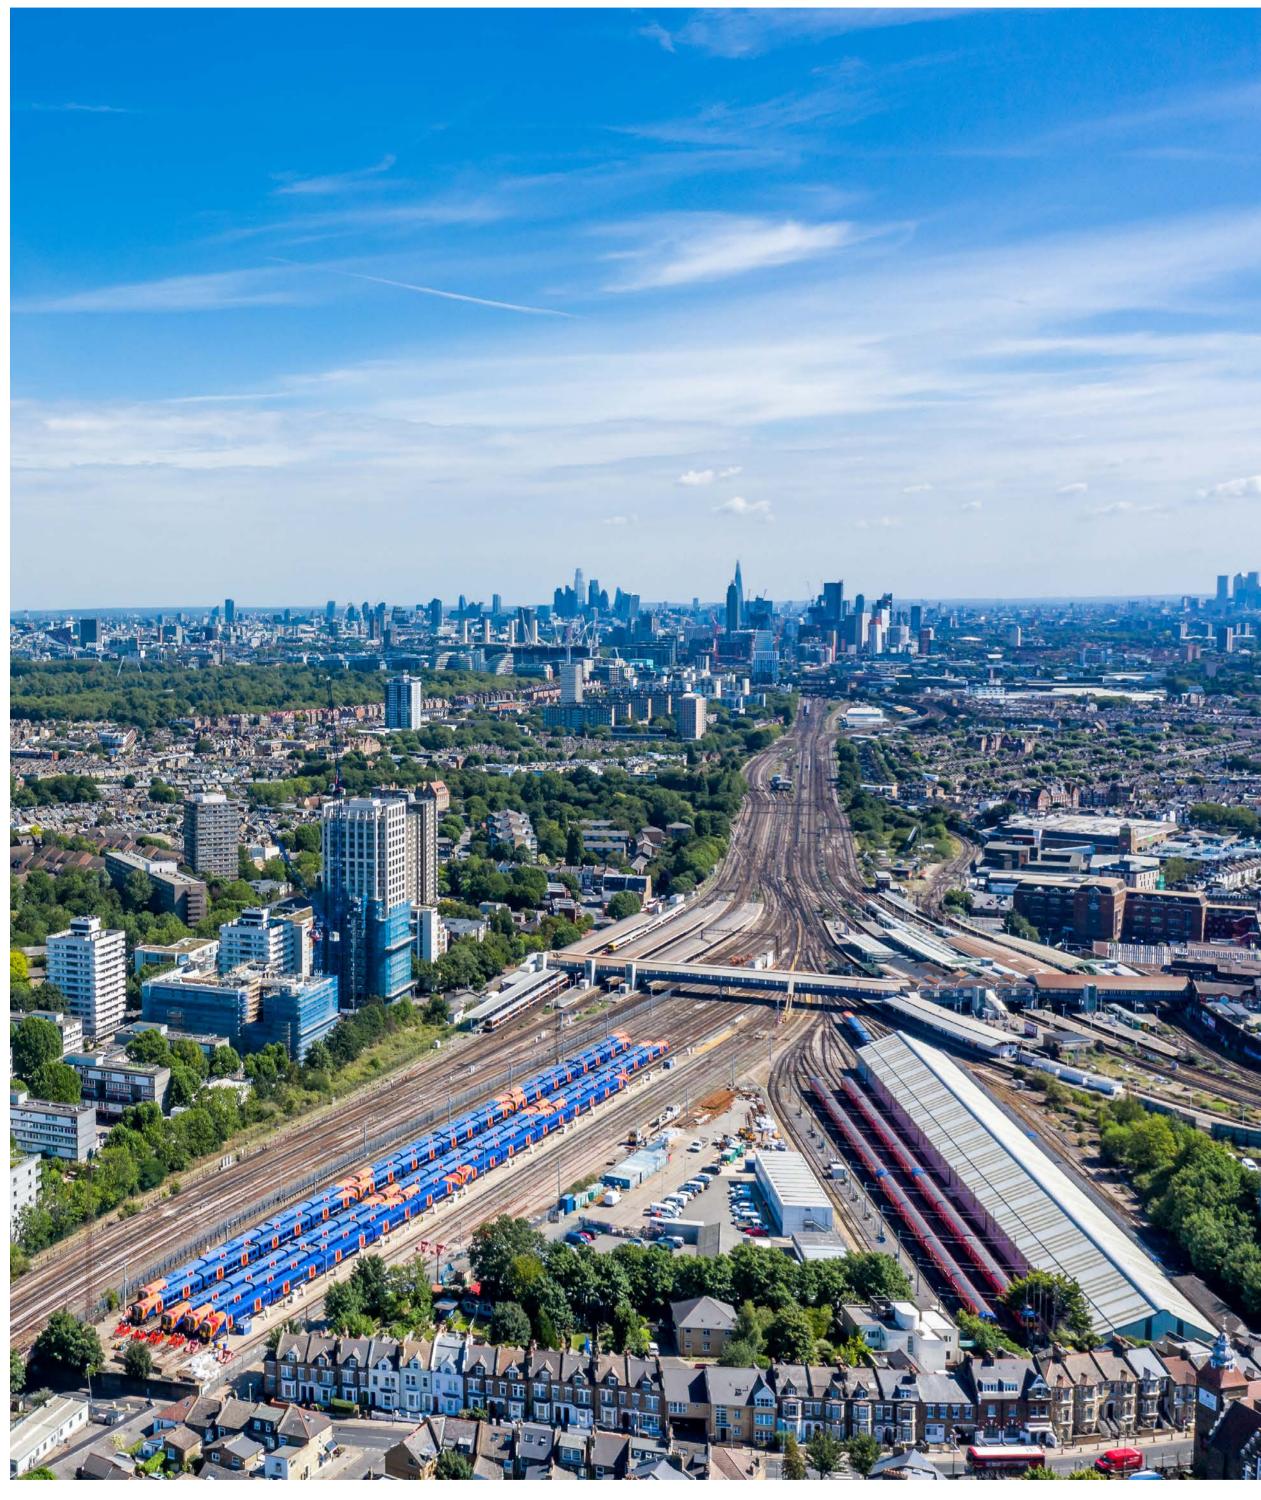

## Clapham Junction Urban Heart Masterplan

The Clapham Junction Urban Heart Masterplan project aims to develop a strategic framework for the redevelopment of the station and the wider area to benefit the local community and establish Clapham Junction as a vibrant location enjoyed by residents, visitors, and those passing through. The station is the key to unlocking the masterplan, with the potential to improve connectivity and pedestrian links between the surrounding neighbouhoods, to act as a gateway at the heart of the community and a catalyst for growth in the area. The focus of Stage 1 is to overcome the challenges the station presents and assess the opportunity associated with the station to allow for the future potential development of a masterplan that unlocks the local development sites to benefit the wider community.