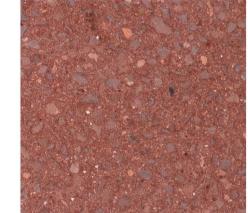

Bay Study Plot 03 - North West Top Section

Notes & Key:

**MATERIAL KEY** 

Dimensions are not to be scaled from on this document. Notify

Dark Red Grit-Blasted Precast Concrete with Exposed Aggregates

Dark Red Acid Etched Precast Concrete Upstand

HWS Ref: 2278

PRECAST CONCRETE - Upper Levels - Acid Etched Dark Red

PRECAST CONCRETE - Base -Grit Blast Dark Red with Exposed Aggregates

METALWORK - RAL 3009 Oxide Red - 30% Gloss