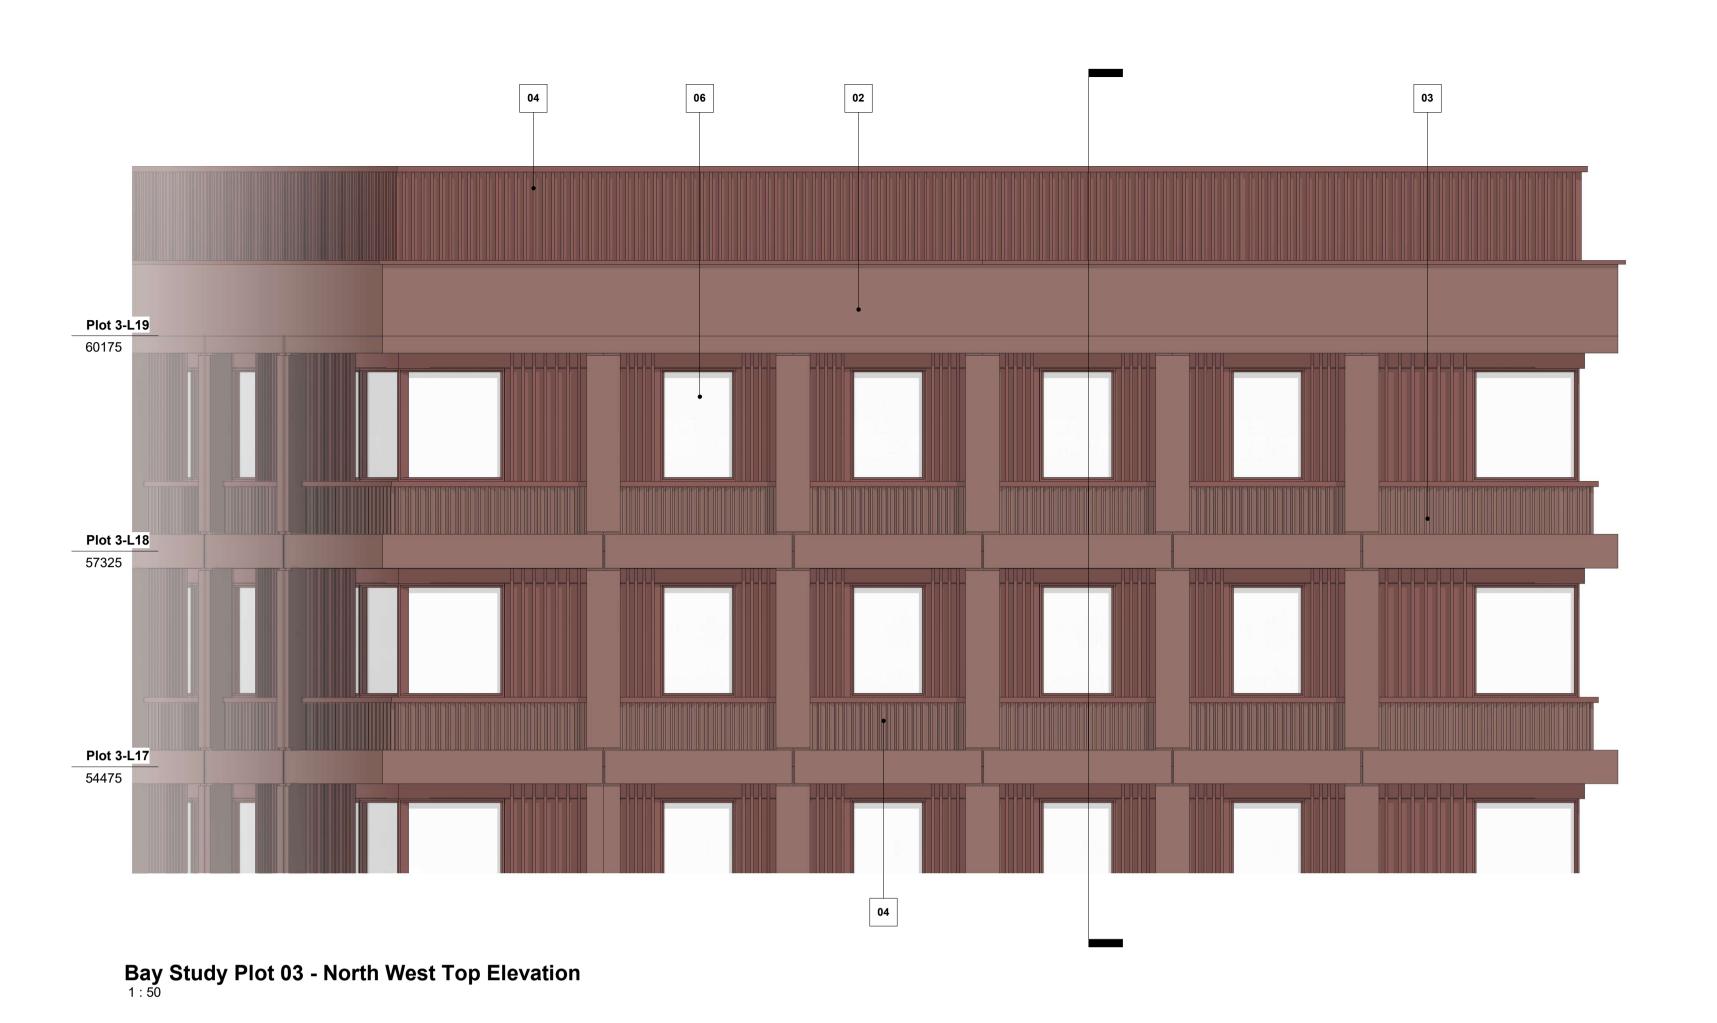

Bay Study Plot 03 - North West Top Section

Notes & Key:

**MATERIAL KEY** 

Dimensions are not to be scaled from on this document. Notify

Dark Red Grit-Blasted Precast Concrete with Exposed Aggregates

Dark Red Acid Etched Precast Concrete Upstand

Oxide Red PPC Aluminium Plant Screen with

06 Oxide Red PPC Aluminium Frame Fixed Window

Oxide Red PPC Aluminium Frame Projecting Window with Shadow Gap Reveal

09 Oxide Red PPC Aluminium Solid Panel with Vertical Fins

Oxide Red PPC Aluminium Frame Fixed Window with Openable Side Vent Panel

02 Dark Red Acid-Etched Precast Concrete

with Vertical Texture

Vertical Ribbed Texture

05 Oxide Red PPC Aluminium Door

Howells of discrepancies affecting the information shown. This drawing is copyright of Howells, the trading name of Glenn Howells Architects Limited.

HWS Ref: 2278

PRECAST CONCRETE - Upper Levels - Acid Etched Dark Red

PRECAST CONCRETE - Base -Grit Blast Dark Red with Exposed Aggregates

METALWORK - RAL 3009 Oxide Red - 30% Gloss