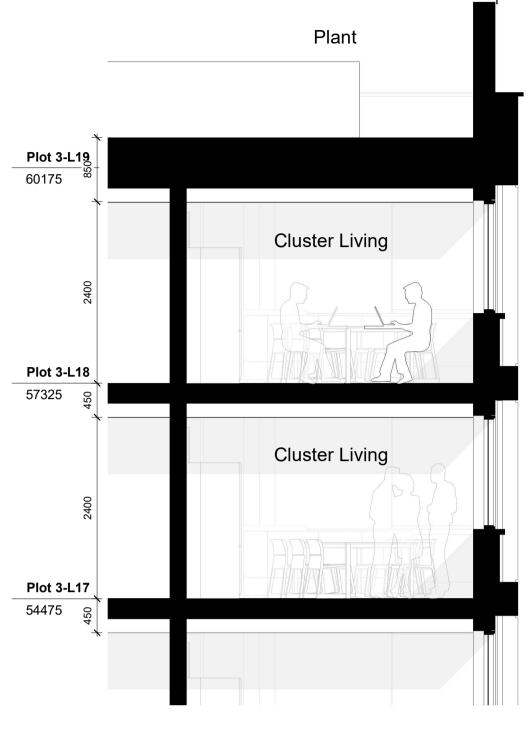

Bay Study Plot 03 - North West Top Section

Notes & Key:

**MATERIAL KEY** 

Dimensions are not to be scaled from on this document. Notify

Dark Red Grit-Blasted Precast Concrete with Exposed Aggregates

Dark Red Acid Etched Precast Concrete Upstand