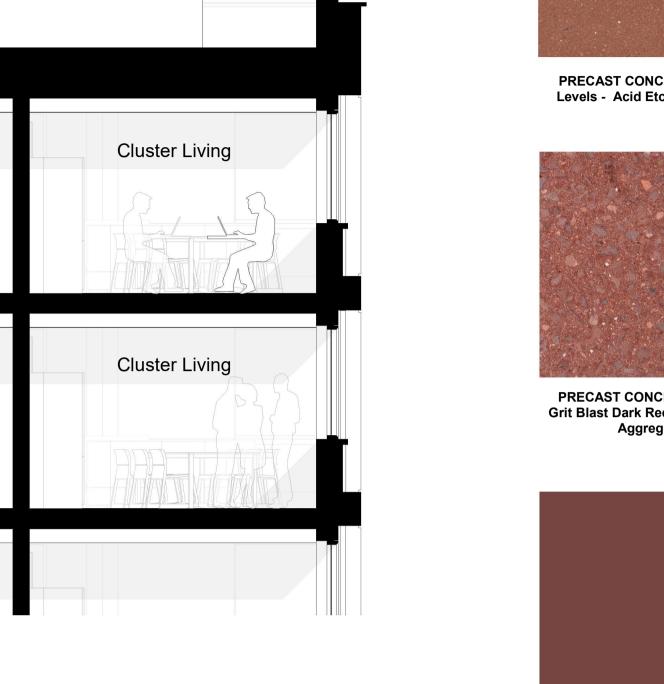

Bay Study Plot 03 - North West Top Section

Notes & Key:

**MATERIAL KEY** 

Dimensions are not to be scaled from on this document. Notify

Dark Red Grit-Blasted Precast Concrete with Exposed Aggregates

Dark Red Acid Etched Precast Concrete Upstand

HWS Ref: 2278

PRECAST CONCRETE - Upper Levels - Acid Etched Dark Red

PRECAST CONCRETE - Base -Grit Blast Dark Red with Exposed Aggregates

METALWORK - RAL 3009 Oxide Red - 30% Gloss