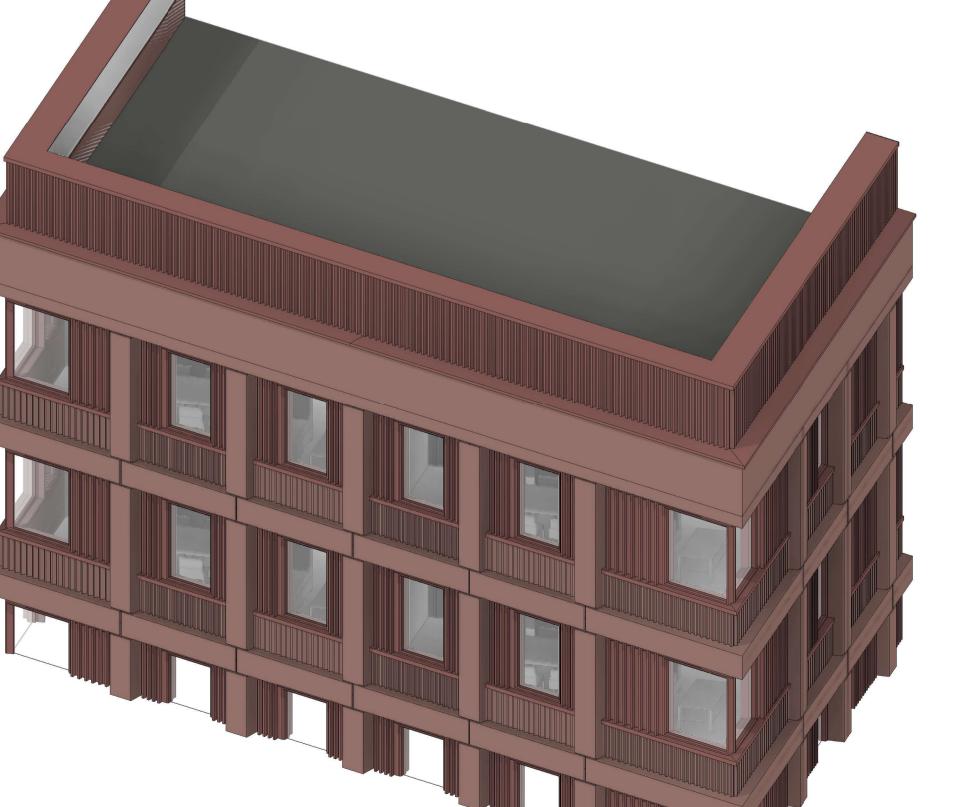

Bay Study Plot 03 - North West Top Section

Notes & Key:

**MATERIAL KEY** 

Dimensions are not to be scaled from on this document. Notify

Dark Red Grit-Blasted Precast Concrete with Exposed Aggregates

Dark Red Acid Etched Precast Concrete Upstand

Oxide Red PPC Aluminium Plant Screen with

06 Oxide Red PPC Aluminium Frame Fixed Window

Oxide Red PPC Aluminium Frame Projecting Window with Shadow Gap Reveal

09 Oxide Red PPC Aluminium Solid Panel with Vertical Fins

Oxide Red PPC Aluminium Frame Fixed Window with Openable Side Vent Panel

02 Dark Red Acid-Etched Precast Concrete

with Vertical Texture

Vertical Ribbed Texture

05 Oxide Red PPC Aluminium Door

Howells of discrepancies affecting the information shown. This drawing is copyright of Howells, the trading name of Glenn Howells Architects Limited.

HWS Ref: 2278

PRECAST CONCRETE - Upper Levels - Acid Etched Dark Red

PRECAST CONCRETE - Base -Grit Blast Dark Red with Exposed Aggregates

METALWORK - RAL 3009 Oxide Red - 30% Gloss