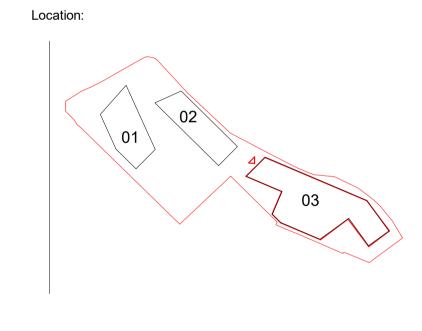

Project & Client:

41-59 Battersea Park Road working with Watkin Jones

File Title: Scale: As indicated @A1

.uk

Plot 03 - Bay Study (Sheet 2 of 4)

File ID:

2278-GHA-03-ZZ-DR-A-21111

Howells