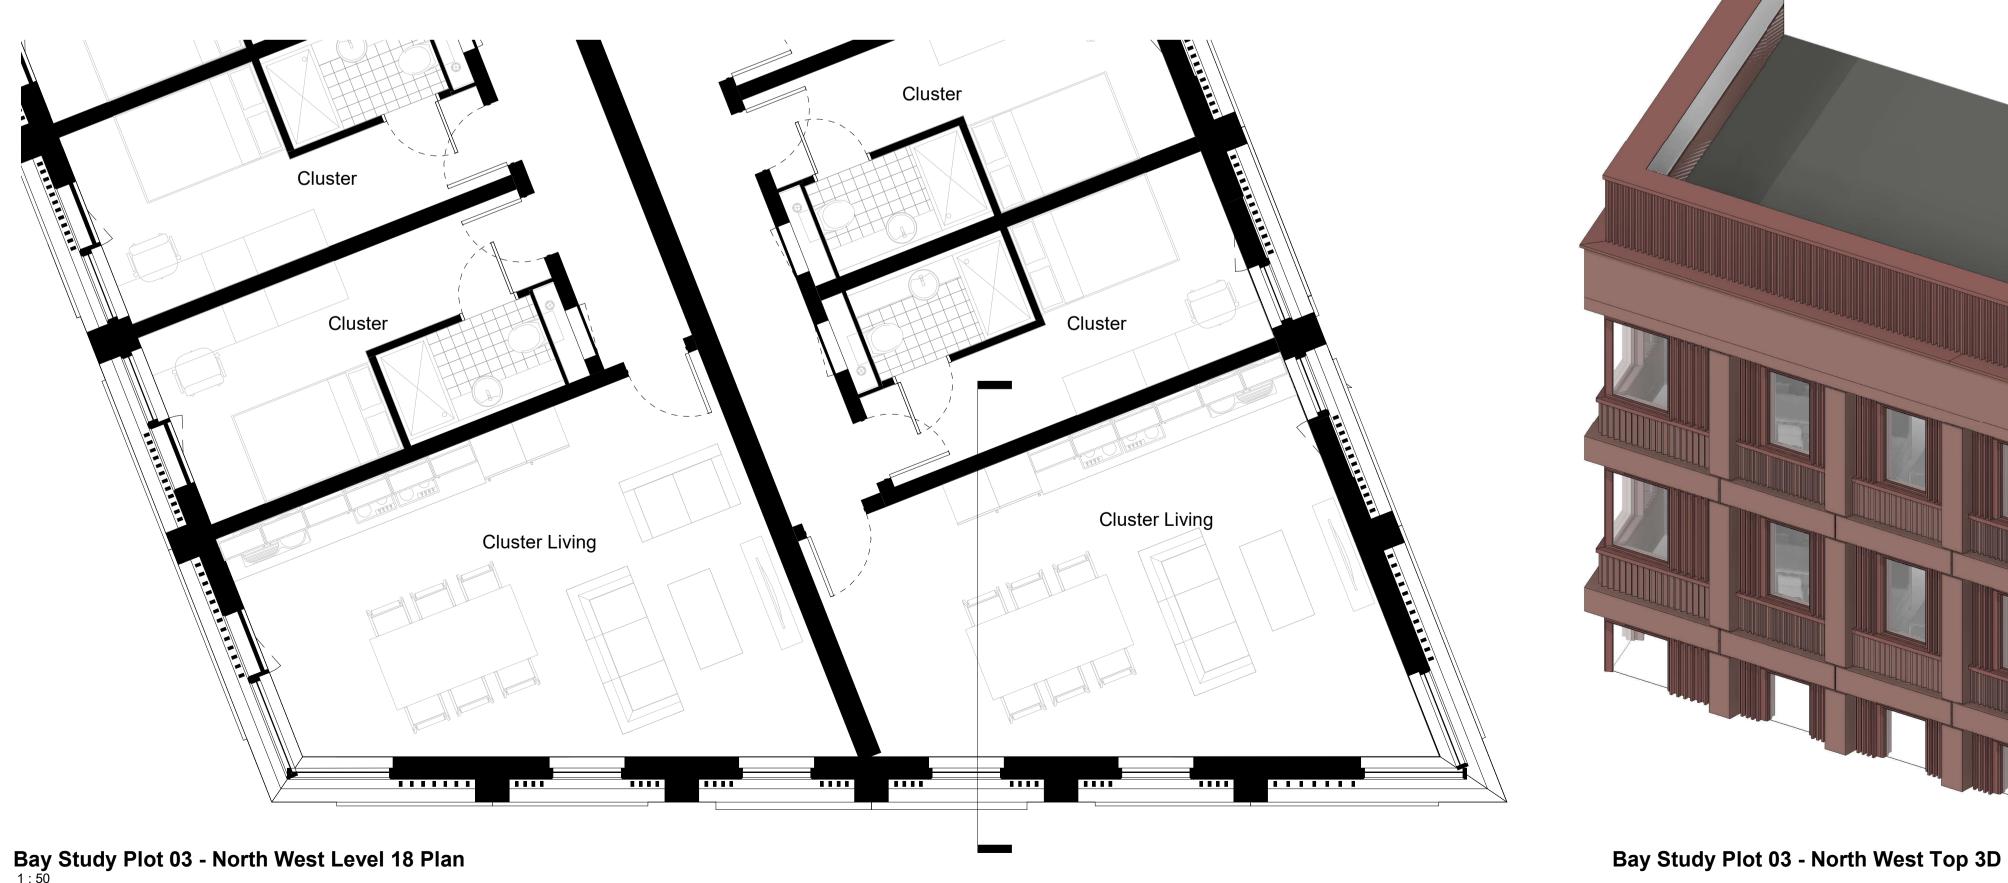

Project & Client:

41-59 Battersea Park Road working with Watkin Jones

File Title: Scale: As indicated @A1

.uk

Plot 03 - Bay Study (Sheet 2 of 4)

File ID:

2278-GHA-03-ZZ-DR-A-21111

Howells