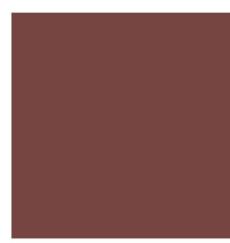

HWS Ref: 2278

PRECAST CONCRETE - Upper Levels - Acid Etched Dark Red

PRECAST CONCRETE - Base -Grit Blast Dark Red with Exposed Aggregates

METALWORK - RAL 3009 Oxide Red - 30% Gloss