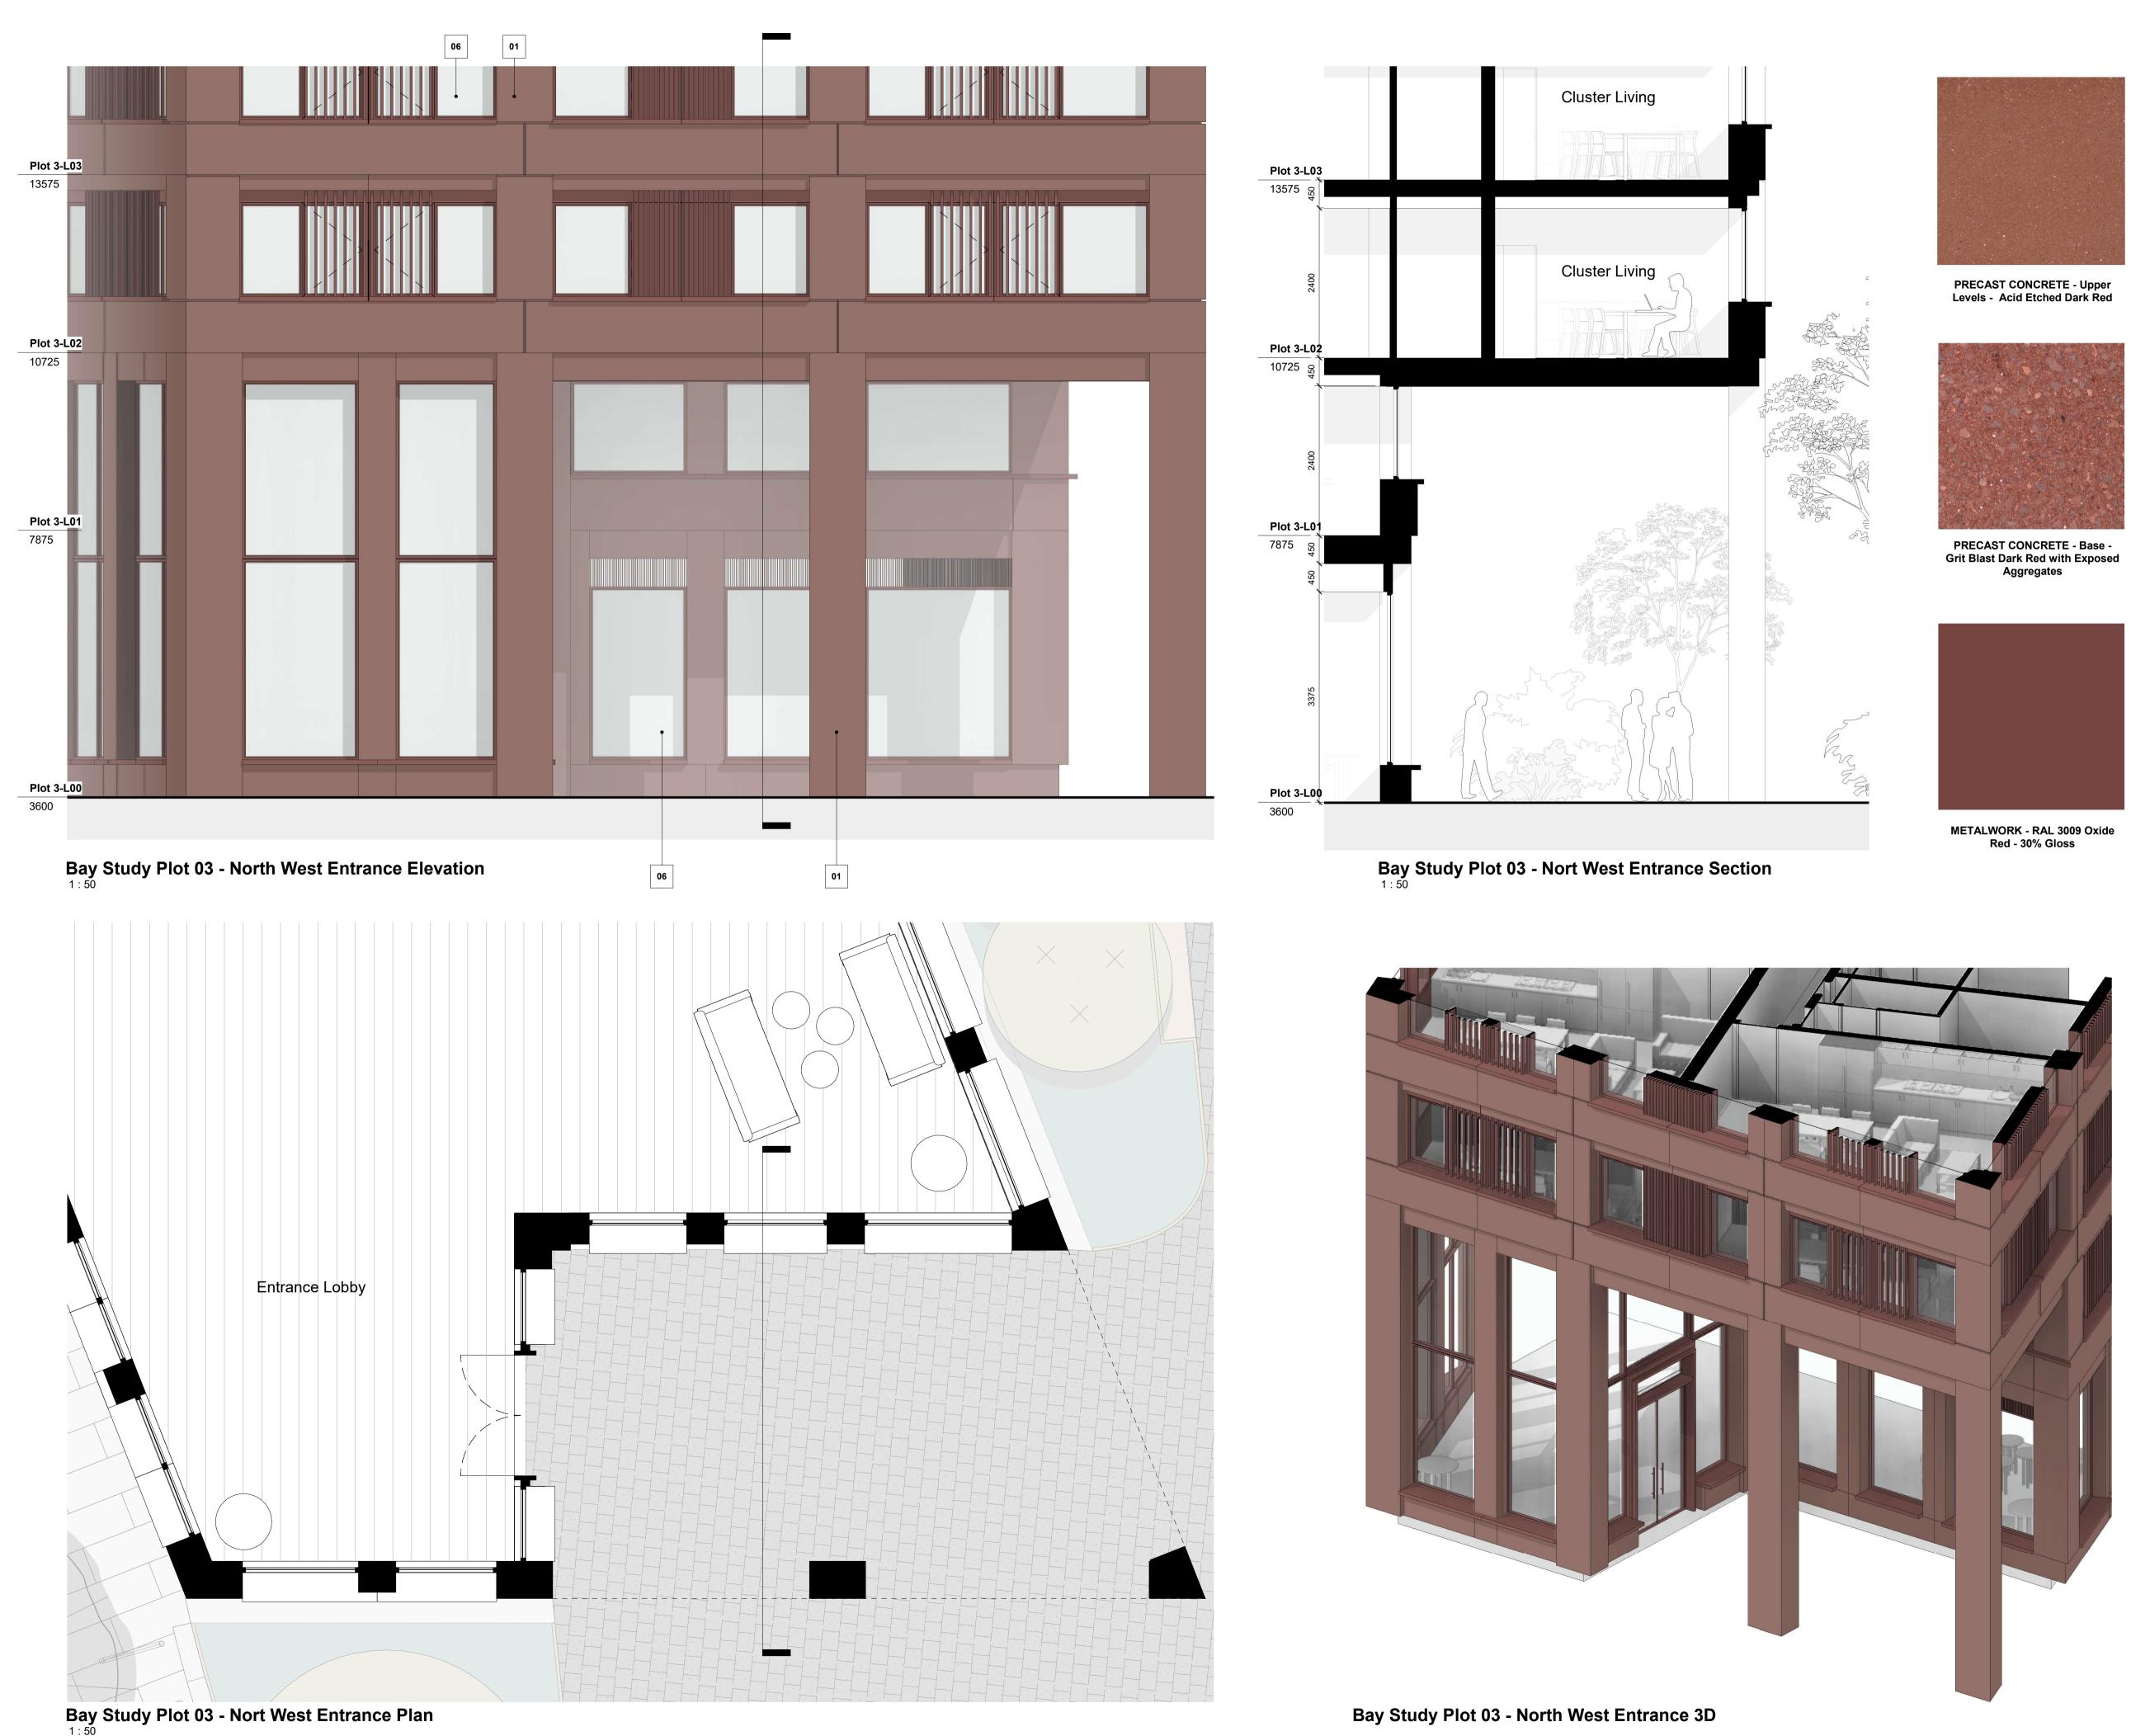

HWS Ref: 2278

**MATERIAL KEY** 

Dark Red Grit-Blasted Precast Concrete with Exposed Aggregates

with Vertical Texture

02 Dark Red Acid-Etched Precast Concrete

Dark Red Acid Etched Precast Concrete Upstand

Oxide Red PPC Aluminium Plant Screen with Vertical Ribbed Texture

05 Oxide Red PPC Aluminium Door

06 Oxide Red PPC Aluminium Frame Fixed Window

Oxide Red PPC Aluminium Frame Fixed Window with Openable Side Vent Panel

09 Oxide Red PPC Aluminium Solid Panel with Vertical Fins

Oxide Red PPC Aluminium Frame Projecting Window with Shadow Gap Reveal

Project & Client:

41-59 Battersea Park Road working with Watkin

File Title: Scale: As indicated @A1

Plot 03 - Bay Study (Sheet 1 of 4)

File ID:

2278-GHA-03-ZZ-DR-A-21110

Howells