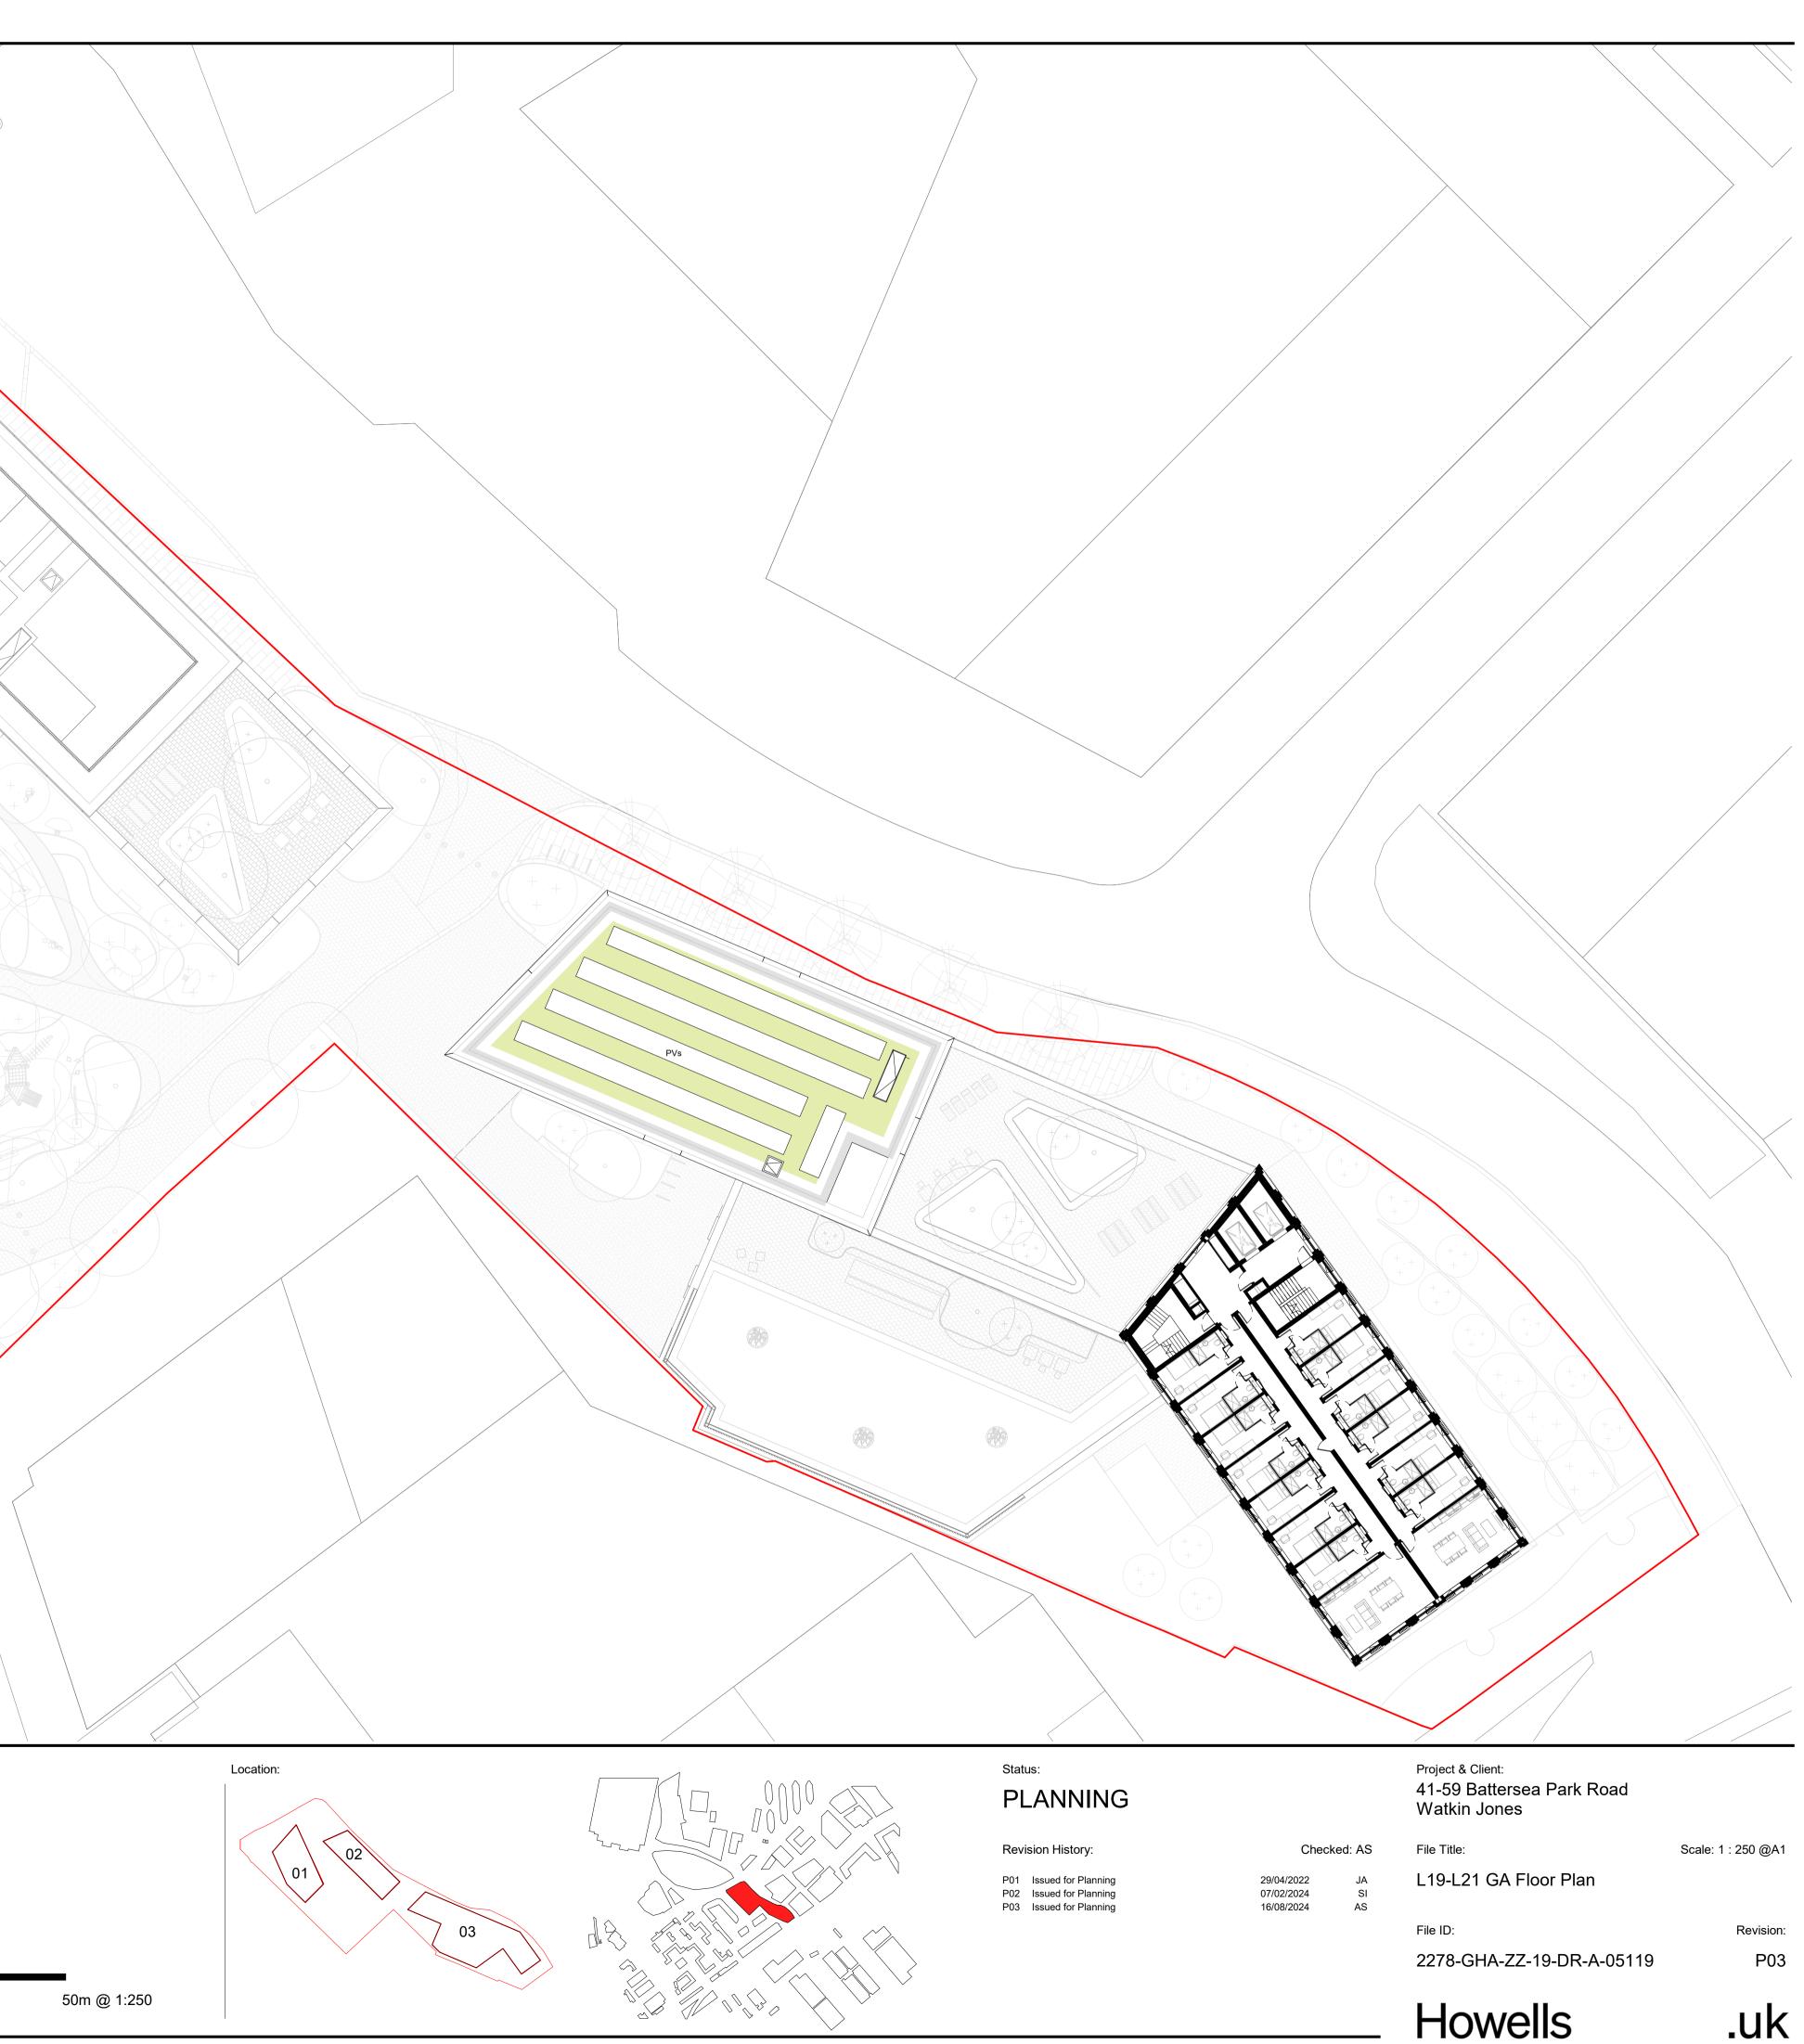

HWS Ref: 2278

Dimensions are not to be scaled from on this document. Notify Howells of discrepancies affecting the information shown. This drawing is copyright of Howells, the trading name of Glenn Howells Architects Limited.

TOPOGRAPHICAL SURVEY BASED ON DRAWING: CSE-AC119\_001 - Booker, Battersea - Topo Survey RevB

\_ \_ \_ \_ \_ \_ \_ \_ \_ \_ \_ \_

RED LINE BOUNDARY IS INDICATIVE AND BASED ON OS INFORMATION, SUBJECT TO FINAL CONFIRMATION FROM WATKIN JONES REGARDING ITS RELATIONSHIP WITH THE LAND REGISTRY BOUNDARY.

GLENN HOWELLS ARCHITECTS TAKE NO RESPONSIBILITY FOR THE LOCATION OF LEGAL BOUNDARIES INDICATED ON THIS DRAWING.

12.5m

Site Application Boundary

Sewer Easement

Howells