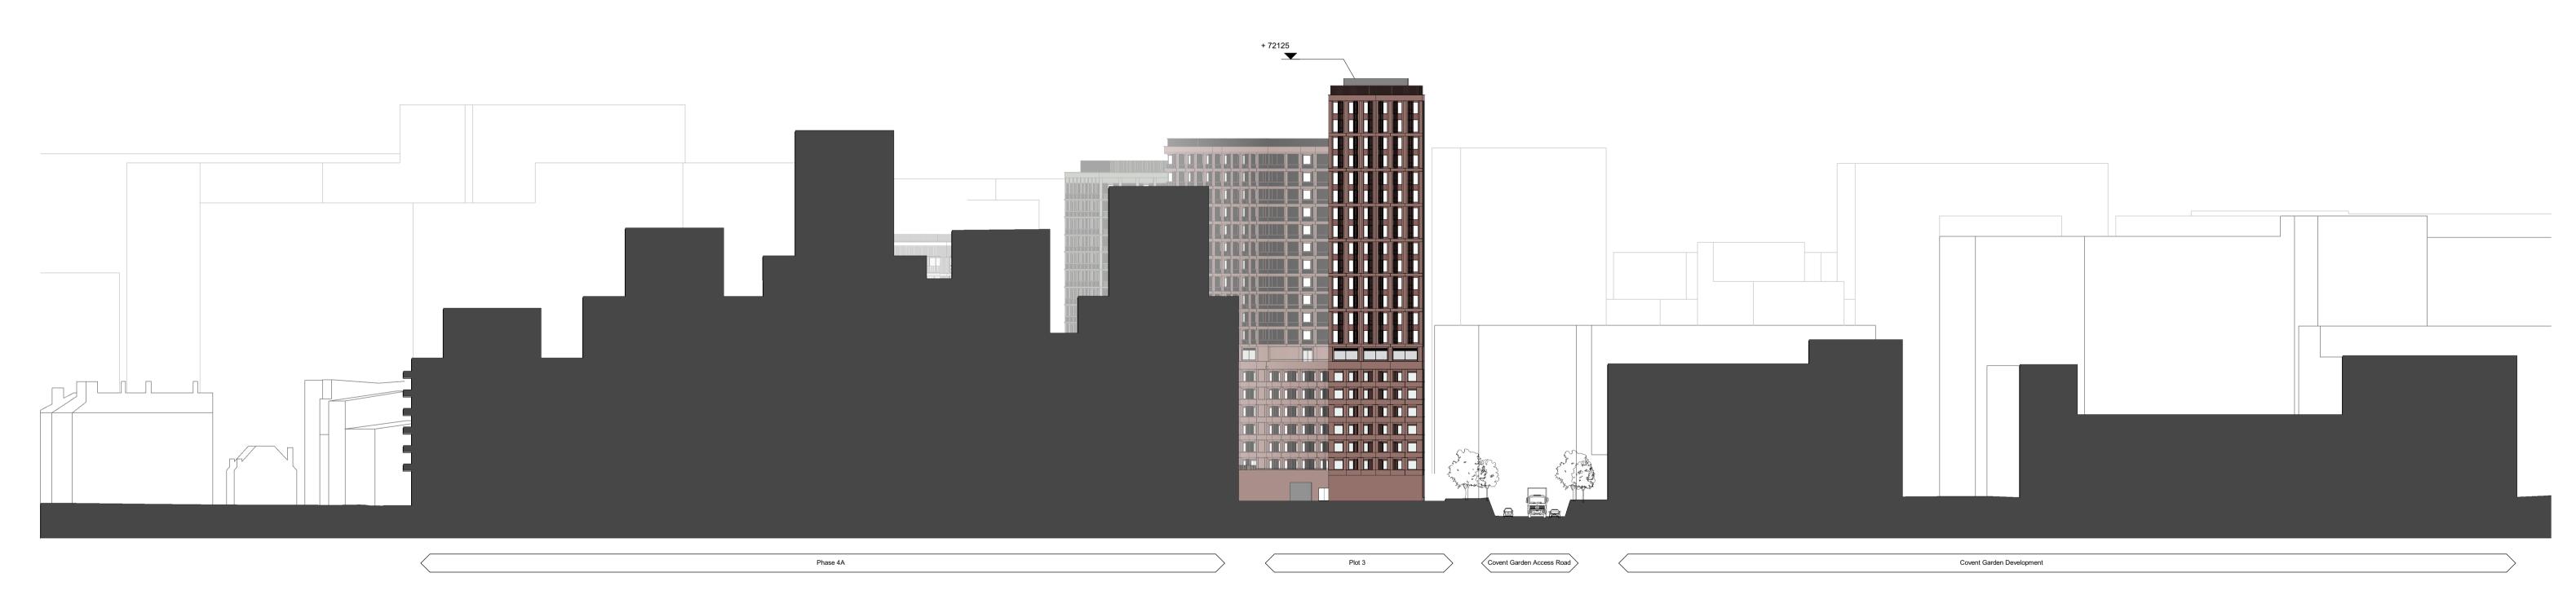

## South East Elevation - Waterloo Railway Line

HWS Ref: 2278 Notes & Key: Dimensions are not to be scaled from on this document. Notify Howells of discrepancies affecting the information shown. This drawing is copyright of Howells, the trading name of Glenn Howells Architects Limited.

## Status: **PLANNING**

Revision History: P01 Issued for Planning P02 Issued for Planning

Checked: RK 29/04/2022

18/04/2023

Project & Client: 41-59 Battersea Park Road Watkin Jones

Scale: 1:500 @A1 Site Context Sections - Proposed (Sheet 2 of 2)