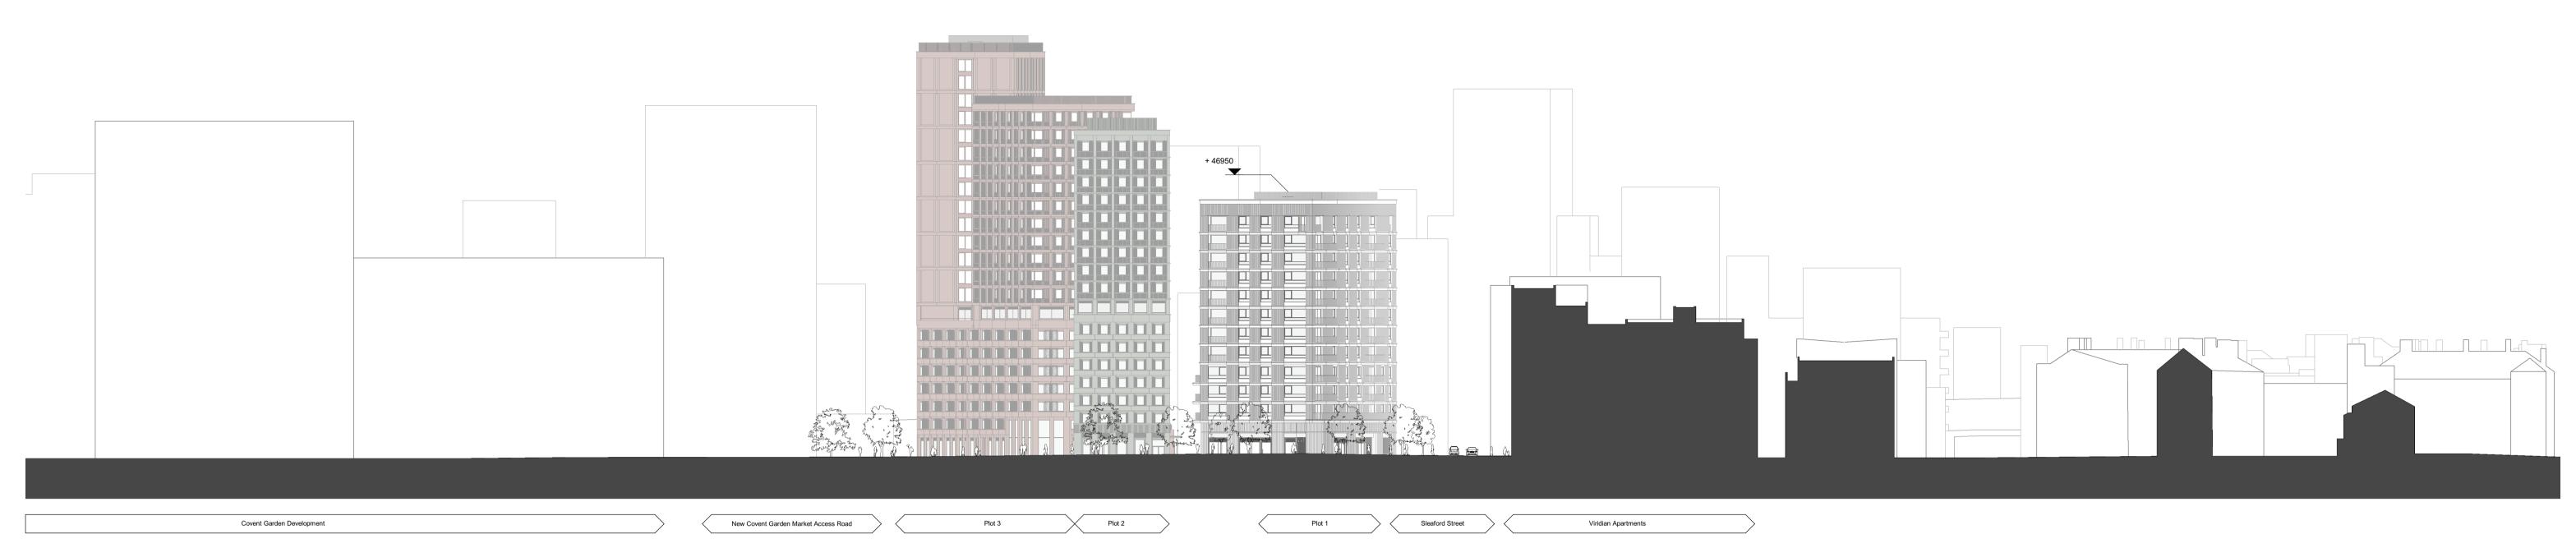

North West Elevation - Battersea Park Rd

## Status: **PLANNING**

Revision History: P01 Issued for Planning P02 Issued for Planning

Checked: RK 29/04/2022

18/04/2023

Project & Client: 41-59 Battersea Park Road Watkin Jones

Scale: 1:500 @A1 Site Context Sections - Proposed (Sheet 2 of 2)