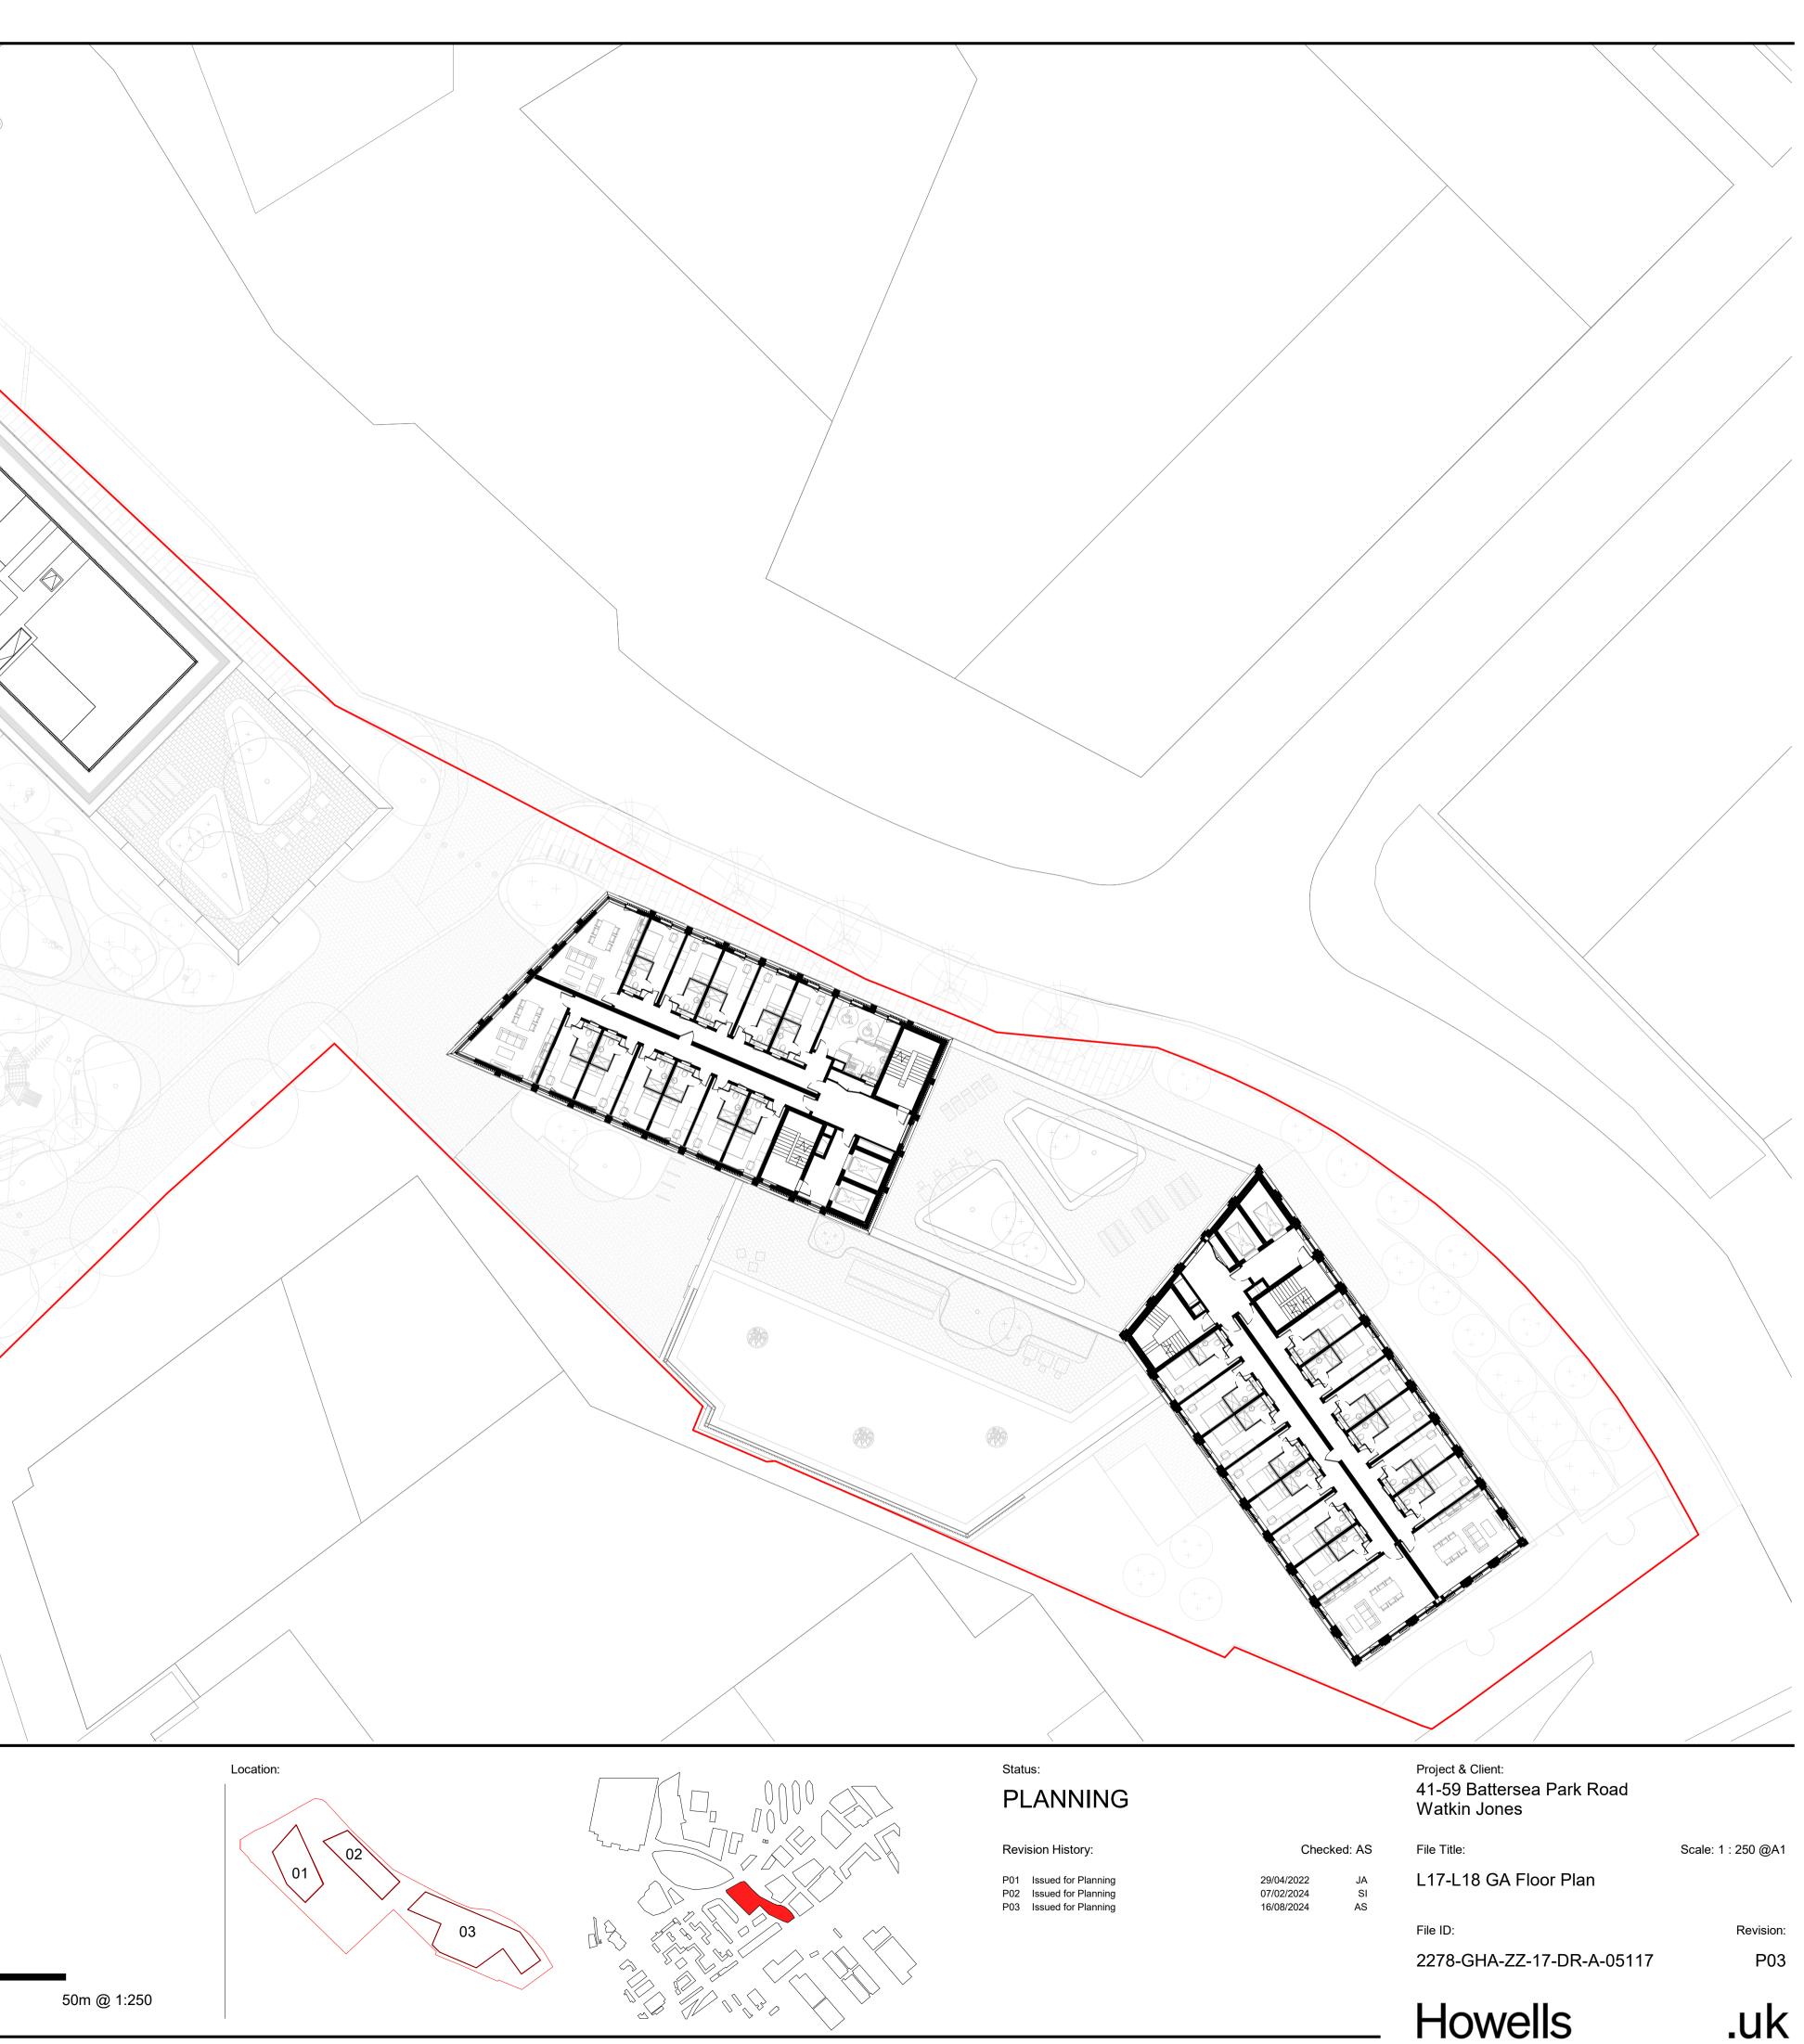

## HWS Ref: 2278

Dimensions are not to be scaled from on this document. Notify Howells of discrepancies affecting the information shown. This drawing is copyright of Howells, the trading name of Glenn Howells Architects Limited.

TOPOGRAPHICAL SURVEY BASED ON DRAWING: CSE-AC119\_001 - Booker, Battersea - Topo Survey RevB

\_ \_ \_ \_ \_ \_ \_ \_ \_ \_ \_ \_

RED LINE BOUNDARY IS INDICATIVE AND BASED ON OS INFORMATION, SUBJECT TO FINAL CONFIRMATION FROM WATKIN JONES REGARDING ITS RELATIONSHIP WITH THE LAND REGISTRY BOUNDARY.

GLENN HOWELLS ARCHITECTS TAKE NO RESPONSIBILITY FOR THE LOCATION OF LEGAL BOUNDARIES INDICATED ON THIS DRAWING.

Site Application Boundary

Sewer Easement

37.5m

Plant Compound

| C C        |
|------------|
| 29/04/2022 |
| 07/02/2024 |
| 16/08/2024 |
|            |