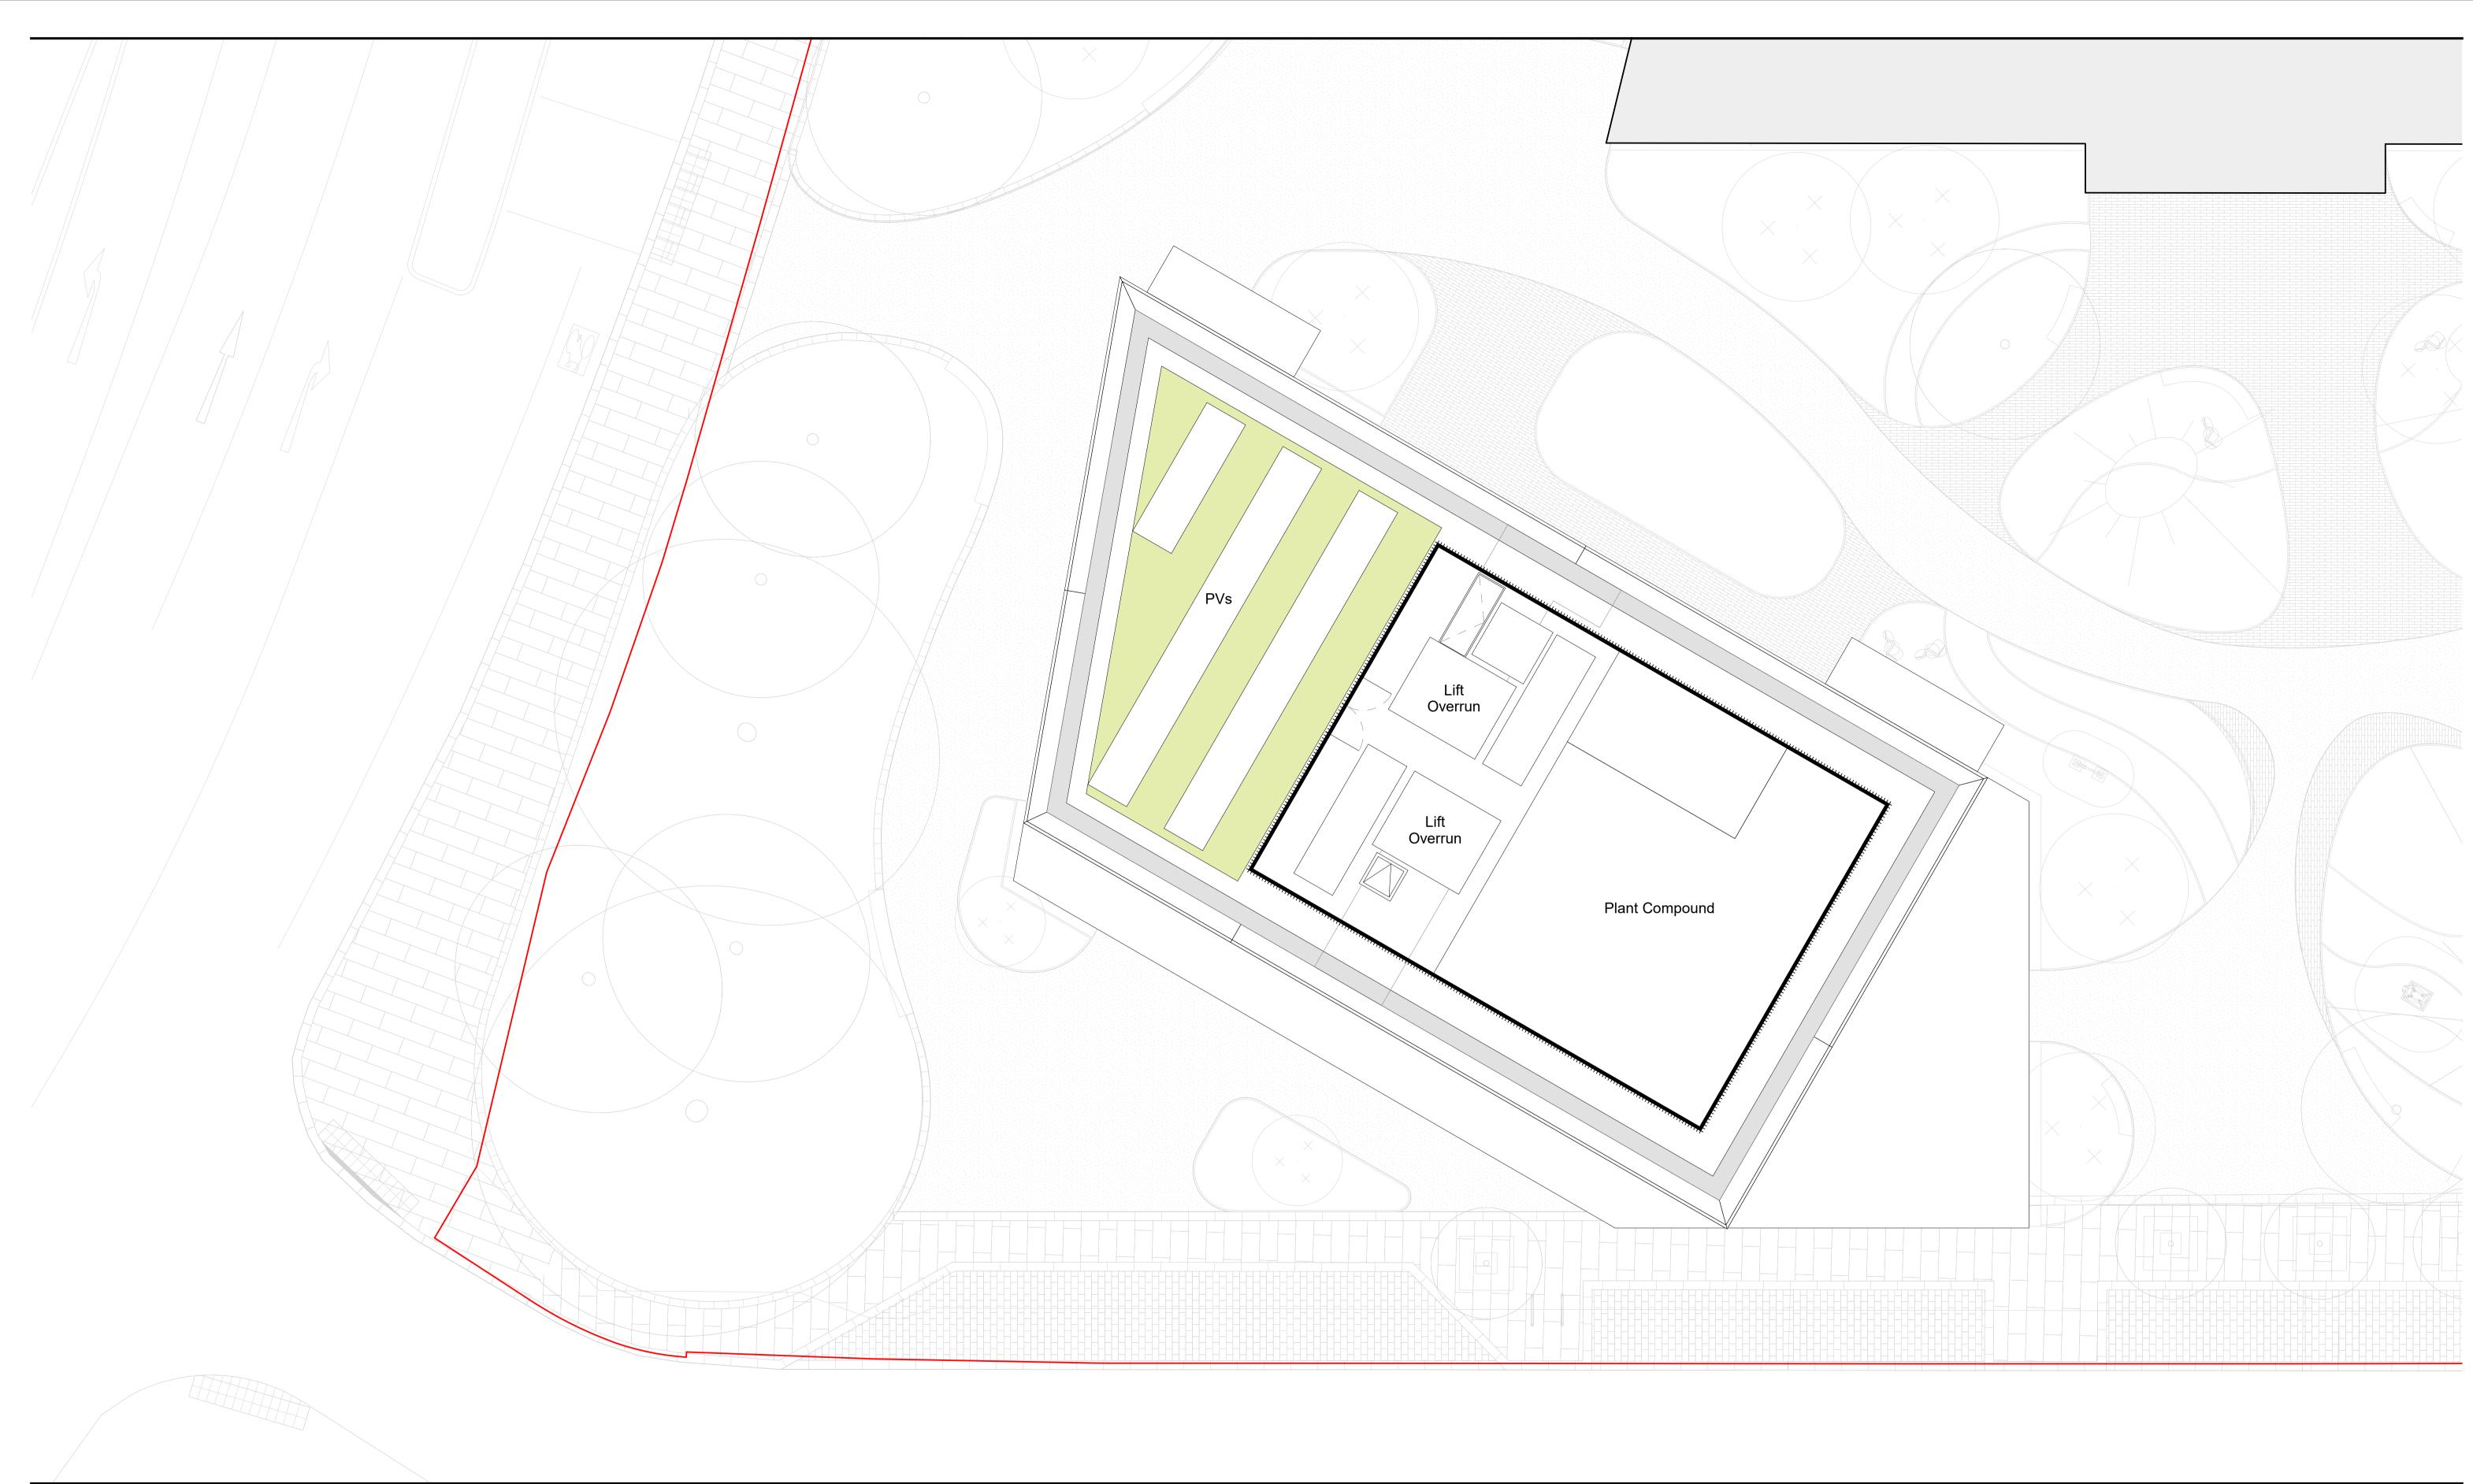

## Notes & Key:

HWS Ref: 2278

Dimensions are not to be scaled from on this document. Notify Howells of discrepancies affecting the information shown. This drawing is copyright of Howells, the trading name of Glenn Howells Architects Limited.

TOPOGRAPHICAL SURVEY BASED ON DRAWING: CSE-AC119\_001 - Booker, Battersea - Topo Survey RevB

RED LINE BOUNDARY IS INDICATIVE AND BASED ON OS INFORMATION, SUBJECT TO FINAL CONFIRMATION FROM WATKIN JONES REGARDING ITS RELATIONSHIP WITH THE LAND REGISTRY BOUNDARY.

5m

GLENN HOWELLS ARCHITECTS TAKE NO RESPONSIBILITY FOR THE LOCATION OF LEGAL BOUNDARIES INDICATED ON THIS DRAWING.

0m

10m

Site Application Boundary

Sewer Easement

Checked: AS 18/04/2023 16/08/2024 SI

AS

File Title:

Watkin Jones

Project & Client:

Plot 01 - RL Roof Plan

41-59 Battersea Park Road

Scale: 1 : 100 @A1

File ID:

2278-GHA-01-15-DR-A-05512

Revision: P02

Howells

.uk