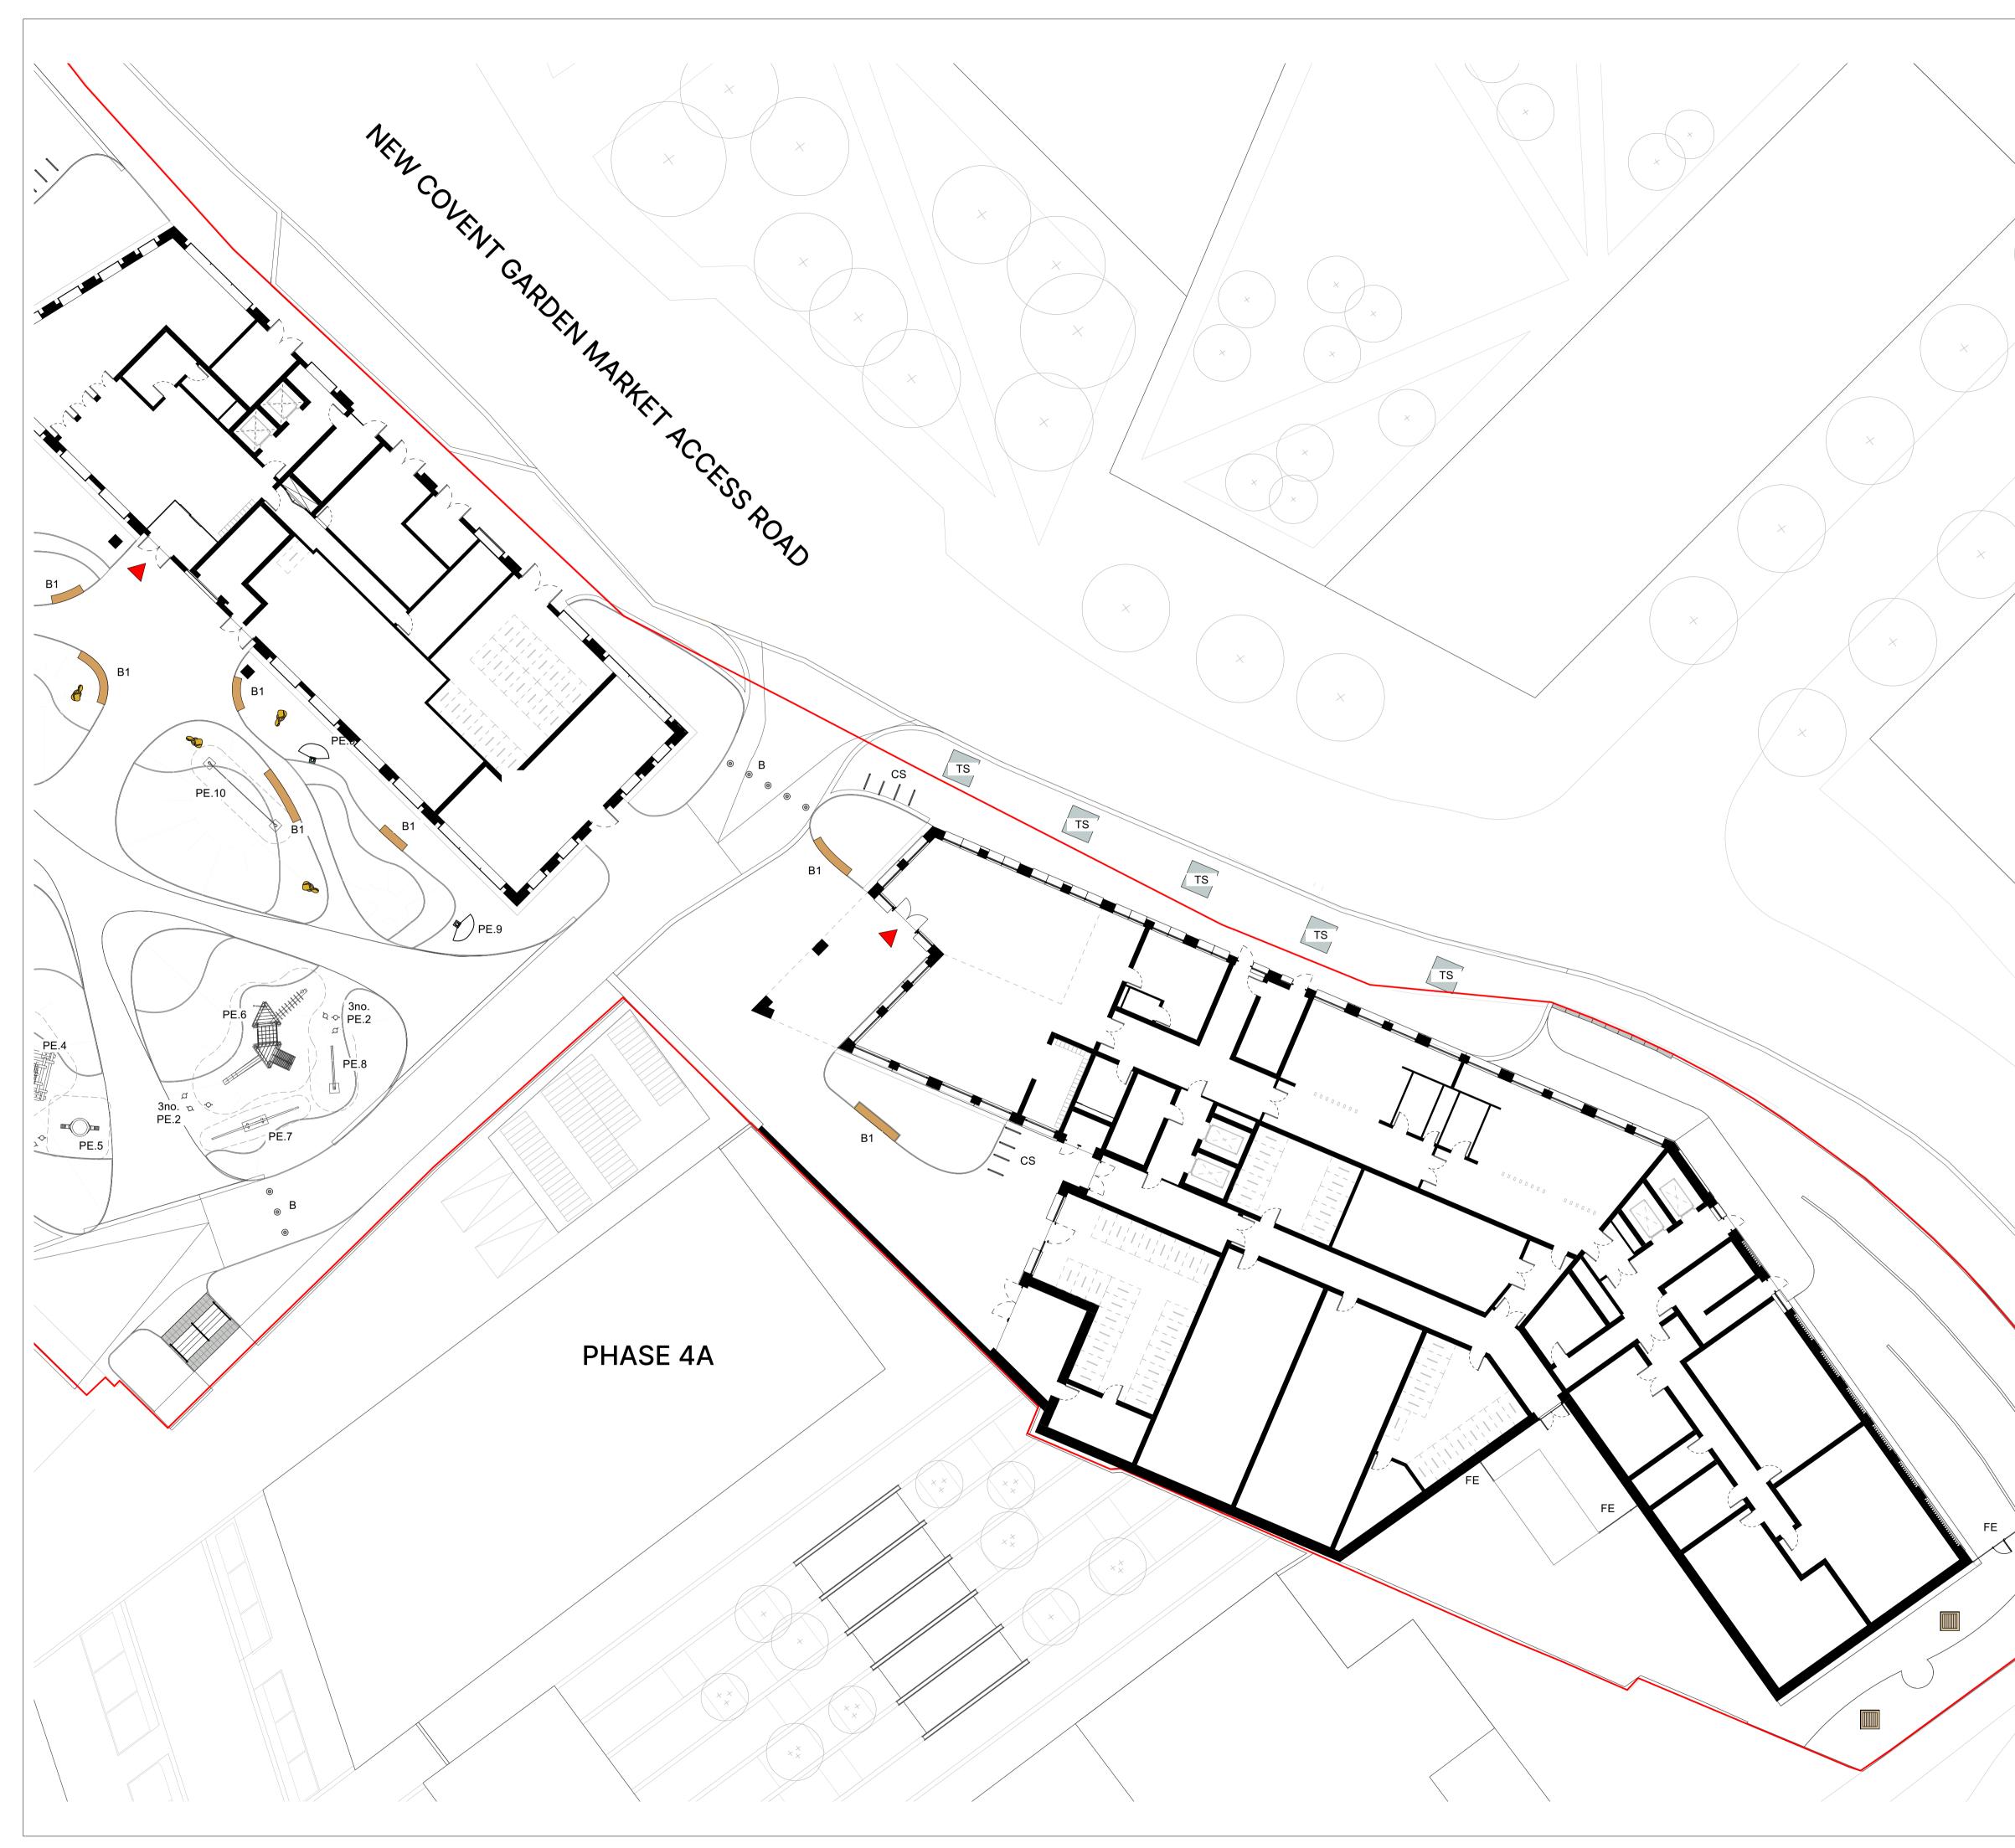

|           | PLAY ELEMENTS     |                                                                                                              |                                   | THIS DRAWING IS COPYRIGHT PROTECTED AND MAY NOT BE |                                                                     |                                                     |                        |  |
|-----------|-------------------|--------------------------------------------------------------------------------------------------------------|-----------------------------------|----------------------------------------------------|---------------------------------------------------------------------|-----------------------------------------------------|------------------------|--|
|           | PE1               | PAIRS                                                                                                        |                                   |                                                    | ODUCED IN WHOLE O                                                   |                                                     |                        |  |
|           |                   | Product: 9.15200<br>Material: Stainless steel, glass                                                         | NOTES:                            | cale fre                                           | m this drawing.                                                     |                                                     |                        |  |
|           |                   | Colour: Timber, dark grey<br>Size: W: 100 x L: 920 x H: 1350mm                                               | 2. Always v                       | vork to                                            | noted dimensions.<br>are in millimetres unle                        | ss otherwise stated                                 |                        |  |
|           | PE2               | Supplier: Richter Spielgerate GMBH<br>TRUNK SEAT                                                             | 4. All settin                     | g out, l                                           | evels and dimensions                                                |                                                     | re being laid out      |  |
|           | Q                 | Product: 4.24200<br>Material: Timber, relief cut trunk                                                       |                                   |                                                    |                                                                     | elevant specification cla                           | -                      |  |
|           |                   | Size: W: 330 x L: 550 x H: 450 mm<br>Supplier: Richter Spielgerate GMBH or similar approved                  | -                                 | constr                                             | uction and setting out                                              | to be agreed on site.                               |                        |  |
|           | PE3               | BABY ELEPHANT, LION, RHINOCEROS                                                                              | КЕҮ                               |                                                    |                                                                     |                                                     |                        |  |
|           | ())               | Product: 4.24173 , 4.24175, 4.24176<br>Material: Timber<br>Size: W: 550 x L: 1250 x H: 1000 mm               |                                   | Pla                                                | nning Application B                                                 | oundary                                             |                        |  |
|           |                   | Supplier: Richter Spielgerate GMBH or similar approved                                                       | FURNIT                            | IIDE                                               |                                                                     |                                                     |                        |  |
|           | PE4               | LARGE CLIMBING PYRAMIND<br>Product: 4.21100                                                                  | FORNI                             | URE                                                |                                                                     |                                                     |                        |  |
|           |                   | Material: Timber, steel, Net<br>Colour: Timber, Red                                                          | B1                                | '  I                                               | TIMBER BENCH B1<br>.ocation:Sitewide                                |                                                     |                        |  |
|           |                   | Size: W: 3100 x L: 3100 x H: 2000mm<br>Supplier: Richter Spielgerate GMBH or similar approved                |                                   |                                                    | Product: Rough&Read<br>Material: Galvanised s                       | teel and Timber                                     |                        |  |
|           | PE5               | NURSERY SWING                                                                                                |                                   |                                                    | Size: W: 500 x L: va<br>Supplier: Streetlife or                     |                                                     |                        |  |
|           |                   | Product: SW.02<br>Material: Timber, Ropes                                                                    | CS                                |                                                    | CYCLE STAND C1                                                      |                                                     |                        |  |
|           |                   | Colour: Timber, Black<br>Size: W: 1200 x L: 2500 x H: 1500 mm                                                |                                   |                                                    | Location: Sitewide<br>Product: CorTen Bicy<br>Material: Untreated w |                                                     |                        |  |
|           |                   | Supplier: PLAYEQUIP or similar approved                                                                      |                                   | :                                                  | Size: W: 700 x H: 7<br>Supplier: Streetlife or                      | 50 mm                                               |                        |  |
|           | <b>A</b> mmer     | ROBINIA CLIMBING FRAME<br>Product: PS.05                                                                     | TS                                | h.                                                 | TREE SURROUND                                                       | ts (Sleaford Road and N                             | GMA Road)              |  |
|           |                   | Material: Timber , Steel tubes and Ropes<br>Size: W: 4700 x L: 7700 x H: 3200 mm                             |                                   |                                                    | <b>5ize (overall)</b> : W:1812                                      | 1                                                   | ,                      |  |
|           | PE7               | Supplier: PLAYEQUIP or similar approved                                                                      |                                   | (                                                  | 150-300mm) x 90mm                                                   |                                                     | C                      |  |
|           |                   | Product: 7.15000<br>Material: Robinia, metal                                                                 |                                   |                                                    | Surface Material Stand                                              |                                                     |                        |  |
| $\square$ | ]                 | Colour: Timber + Red<br>Size: W: 650 x L: 11500 x H: 1200 mm                                                 | В                                 |                                                    | BOLLARD<br>Location: Bollards to                                    | Service Route, to east a                            | nd west end:           |  |
|           |                   | Supplier: Richter Spielgerate GMBH or similar approved                                                       |                                   | )                                                  | service access route Product: Automatic a                           |                                                     |                        |  |
|           | PE8               | VERTICAL CLIMBING<br>Product: 3,69355                                                                        |                                   |                                                    | Material: Steel                                                     |                                                     |                        |  |
|           |                   | Material: Timber, Rope<br>Colour: Timber                                                                     |                                   |                                                    | BUG HOTEL                                                           | x planting areas                                    |                        |  |
|           |                   | Size: W: 2700 x H: 2200<br>Supplier: Richter Spielgerate GMBH or similar approved                            |                                   |                                                    |                                                                     | reated timber frame, co                             | ntaining               |  |
|           | PE9               | PHONES IN THE WOODS                                                                                          |                                   |                                                    | Size: 1200mm (l) x 120                                              |                                                     |                        |  |
|           |                   | Product: 9.02700<br>Material:Timber                                                                          | FE                                |                                                    | FENCE WITH GATE                                                     | ad terraces                                         |                        |  |
|           |                   | <b>Size</b> : W: 350 x L: 400 x H: 1600 mm<br><b>Supplier</b> : Richter Spielgerate GMBH or similar approved |                                   |                                                    | Spec: Weldmesh fence                                                | e to include at least one<br>ent of hedgehogs betwe | - · -                  |  |
|           | - PE10 -          | SLACKLINE                                                                                                    |                                   |                                                    | planting mix areas.                                                 |                                                     |                        |  |
|           | 0                 | Product: 7.15500<br>Material: Timber, Textile belt                                                           |                                   |                                                    |                                                                     |                                                     |                        |  |
|           |                   | Size: L: 10000 max<br>Supplier: Richter Spielgerate GMBH or similar approved                                 |                                   |                                                    |                                                                     |                                                     |                        |  |
|           |                   | INDICATIVE ARTWORK LOCATION                                                                                  |                                   |                                                    |                                                                     |                                                     |                        |  |
|           |                   | Location: Integrated into planting<br>Colour/material: TBC<br>Size: TBC                                      |                                   |                                                    |                                                                     |                                                     |                        |  |
|           |                   |                                                                                                              |                                   |                                                    |                                                                     |                                                     |                        |  |
|           |                   |                                                                                                              | P01<br>Revision                   | 19-04<br>Date                                      |                                                                     | for planning<br>cription                            | GG HV<br>Drawn Apprvd. |  |
|           |                   |                                                                                                              |                                   |                                                    |                                                                     |                                                     |                        |  |
|           | $\langle \rangle$ |                                                                                                              | (D·                               | ρ                                                  | Planit I.E. Lim                                                     |                                                     | com                    |  |
|           |                   |                                                                                                              |                                   | <b>ر</b>                                           | MANCHESTER                                                          |                                                     |                        |  |
|           |                   |                                                                                                              |                                   |                                                    | 2 Back Grafton St ,<br>T: 0161 928 9281                             | Altrincham, WA14 1D                                 | Y                      |  |
|           | /                 |                                                                                                              |                                   | )                                                  | <b>LEEDS</b><br>No.1 Aire Street, Le                                | eeds Station, Leeds, L                              | S1 4PR                 |  |
|           |                   |                                                                                                              |                                   |                                                    | T: 0113 824 6413<br>LIVERPOOL                                       |                                                     |                        |  |
|           |                   |                                                                                                              |                                   |                                                    | Tempest 5.3, 12 Ti<br>T: 0151 363 1230                              | thebarn Street, Liverp                              | ool, L2 2DT            |  |
|           |                   |                                                                                                              |                                   |                                                    | <b>LONDON</b><br>Unit 6 Waterside, 4                                | 4-48 Wharf Road, Lor                                | idon, N1 7UX           |  |
|           |                   |                                                                                                              |                                   |                                                    | T: 0207 253 5678<br>STANDISH                                        |                                                     |                        |  |
|           |                   |                                                                                                              |                                   |                                                    |                                                                     | se, Stonehouse, Gloud                               | cestershire, GL10 3BZ  |  |
|           |                   |                                                                                                              |                                   |                                                    |                                                                     |                                                     |                        |  |
|           |                   |                                                                                                              | Client                            | W                                                  | atkin Jones &                                                       | Son Limited                                         |                        |  |
|           | ×<br>/            | $\sum $                                                                                                      |                                   |                                                    |                                                                     |                                                     |                        |  |
| /         | /                 |                                                                                                              | Project                           | Ba                                                 | attersea Park                                                       | Road                                                |                        |  |
|           |                   |                                                                                                              |                                   |                                                    |                                                                     |                                                     |                        |  |
|           |                   |                                                                                                              | Drg Title                         | Gı                                                 | roundfloor Fu                                                       | rniture Plan                                        |                        |  |
|           |                   |                                                                                                              |                                   | Sł                                                 | neet 02 of 02                                                       |                                                     |                        |  |
| ~         | 1                 |                                                                                                              | Created o                         | n                                                  | Created by                                                          | Approved by                                         |                        |  |
|           |                   |                                                                                                              | 21.12.2                           | 2                                                  | LF                                                                  | HV                                                  |                        |  |
|           |                   |                                                                                                              | Scale                             |                                                    | Size                                                                | Workstage                                           |                        |  |
|           |                   |                                                                                                              | 1:200                             |                                                    | A1                                                                  | PLANNING                                            |                        |  |
|           |                   |                                                                                                              | Drg No.                           |                                                    |                                                                     | Suita                                               | bility Revision        |  |
|           |                   |                                                                                                              | 3082-PLA-XX-XX-DR-L00-3001 S1 P01 |                                                    |                                                                     |                                                     |                        |  |
|           |                   |                                                                                                              | © Planit I.E. Limited             |                                                    |                                                                     |                                                     |                        |  |