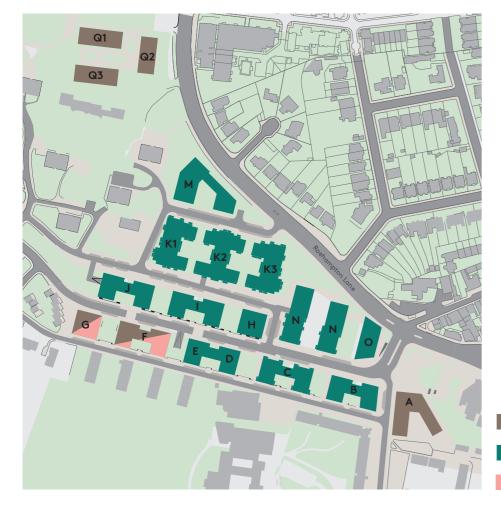

## FORMER PROPOSAL

- Replacement homes (social and shared equity)
- Private homes
- Shared Ownership