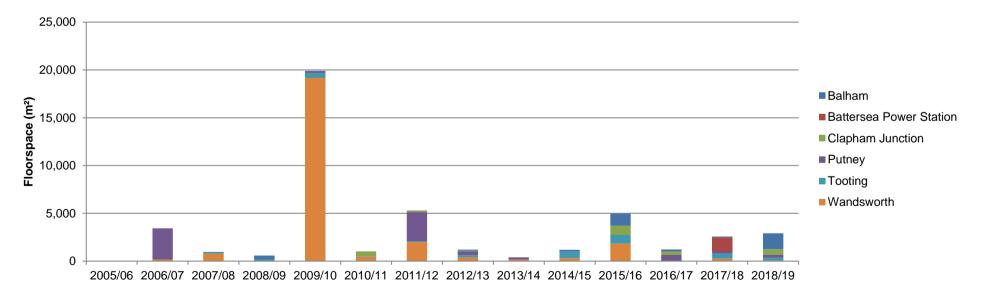

Figure 4 Pipeline by Use Class

Table 2.3 Net Completions by Use Class and Location

|          |             |                              | A1     | A2            | A3          | A4            | A5        |       |
|----------|-------------|------------------------------|--------|---------------|-------------|---------------|-----------|-------|
| Area     |             |                              | Shops  | Financial and | Restaurants | Drinking      | Hot Food  | Total |
|          |             |                              | опора  | Professional  | and Cafes   | Establishment | Takeaways |       |
|          | Balham      | Sites                        | 5      | 1             | 2           | 0             | 0         | 4     |
|          | Daillaill   | Floorspace (m <sup>2</sup> ) | -981   | -79           | 139         | 0             | 0         | -921  |
|          | Battersea   | Sites                        | 0      | 0             | 0           | 0             | 0         | 0     |
|          | Power       | Floorspace (m²)              | 0      | 0             | 0           | 0             | 0         | 0     |
|          | Clapham     | Sites                        | 4      | 3             | 3           | 0             | 0         | 4     |
|          | Junction    | Floorspace (m <sup>2</sup> ) | 5      | 135           | -95         | 0             | 0         | 45    |
| Town     | Putney      | Sites                        | 9      | 5             | 1           | 0             | 0         | 8     |
| Centres  | runley      | Floorspace (m²)              | -779   | 823           | -31         | 0             | 0         | 13    |
|          | Tooting     | Sites                        | 3      | 0             | 1           | 1             | 0         | 3     |
|          | Tooling     | Floorspace (m²)              | -121   | 0             | -70         | -70           | 0         | -261  |
|          | Wandsworth  | Sites                        | 0      | 1             | 1           | 0             | 0         | 2     |
|          | Waliusworth | Floorspace (m²)              | 0      | 1,274         | -103        | 0             | 0         | 1,171 |
|          | Total       | Sites                        | 21     | 10            | 8           | 1             | 0         | 21    |
|          | Total       | Floorspace (m²)              | -1,876 | 2,153         | -160        | -70           | 0         | 47    |
| Local Co | ontroe      | Sites                        | 7      | 3             | 2           | 0             | 1         | 9     |
| Local C  | CIIIICS     | Floorspace (m²)              | -183   | 13            | -48         | 0             | -78       | -296  |
| Total    |             | Sites                        | 28     | 13            | 10          | 1             | 1         | 30    |
| Total    |             | Floorspace (m <sup>2</sup> ) | -2,059 | 2,166         | -208        | -70           | -78       | -249  |