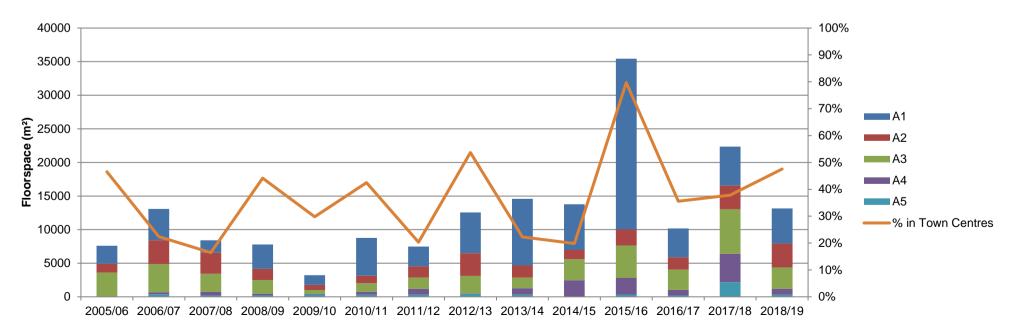

<sup>&</sup>lt;sup>‡</sup> Total sites does not equal sum of sites by use class as some sites have more than one use class

Figure 1 Completions and Approved and Potential Pipeline

Table 1.4 Completion Gains by Use Class over Time

|         | В     | 31              | В          | 32              | Е                        | 38              |       |                 | Total |                 |         |
|---------|-------|-----------------|------------|-----------------|--------------------------|-----------------|-------|-----------------|-------|-----------------|---------|
| Year    | Busi  | ness            | Industrial |                 | Storage and Distribution |                 | Ga    | ain             | Lo    | ess             | Net     |
|         | Sites | Floorspace (m²) | Sites      | Floorspace (m²) | Sites                    | Floorspace (m²) | Sites | Floorspace (m²) | Sites | Floorspace (m²) | (m²)    |
| 2005/06 | 17    | 11,542          | 0          | 0               | 1                        | 41              | 18    | 11,583          | 37    | 9,816           | 1,767   |
| 2006/07 | 26    | 12,912          | 1          | 317             | 3                        | 253             | 29    | 13,482          | 53    | 25,333          | -11,851 |
| 2007/08 | 23    | 10,333          | 3          | 468             | 4                        | 9,385           | 28    | 20,186          | 46    | 27,769          | -7,583  |
| 2008/09 | 22    | 12,862          | 2          | 823             | 2                        | 1,259           | 23    | 14,944          | 50    | 21,124          | -6,180  |
| 2009/10 | 11    | 3,626           | 3          | 924             | 1                        | 12,098          | 13    | 16,648          | 35    | 18,298          | -1,650  |
| 2010/11 | 17    | 7,095           | 2          | 4,274           | 3                        | 548             | 20    | 11,917          | 43    | 15,252          | -3,335  |
| 2011/12 | 18    | 7,319           | 1          | 140             | 1                        | 2,741           | 19    | 10,200          | 51    | 16,797          | -6,597  |
| 2012/13 | 16    | 4,403           | 1          | 218             | 3                        | 1,749           | 20    | 6,370           | 35    | 16,151          | -9,781  |
| 2013/14 | 21    | 6,425           | 1          | 116             | 3                        | 1,568           | 21    | 8,109           | 41    | 16,475          | -8,366  |
| 2014/15 | 9     | 5,004           | 0          | 0               | 5                        | 196             | 12    | 12,347          | 33    | 17,202          | -4,855  |
| 2015/16 | 22    | 4,744           | 3          | 8,558           | 11                       | 3,309           | 36    | 20,956          | 69    | 35,387          | -14,431 |
| 2016/17 | 22    | 10,921          | 1          | 136             | 3                        | 1,325           | 26    | 12,382          | 77    | 41,631          | -29,249 |
| 2017/18 | 22    | 19,060          | 1          | 43              | 7                        | 3,121           | 30    | 22,224          | 60    | 68,244          | -45,820 |
| 2018/19 | 23    | 7,534           | 2          | 143             | 1                        | 149             | 26    | 7,826           | 49    | 72,734          | -64,908 |

Figure 2 Completion Gains and Net Change over Time