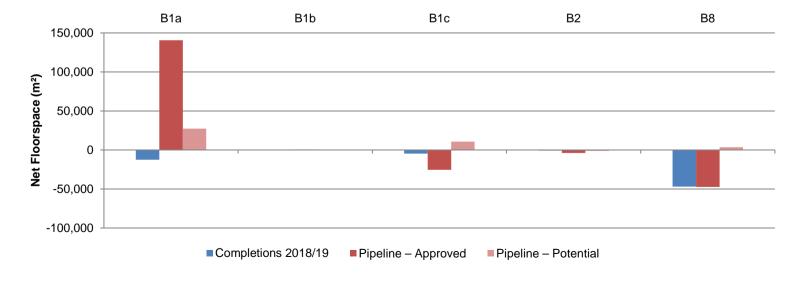

<sup>&</sup>lt;sup>‡</sup> Total sites does not equal sum of sites by use class as some sites have more than one use class

Figure 1 Completions and Approved and Potential Pipeline

Table 1.4 Completion Gains by Use Class over Time