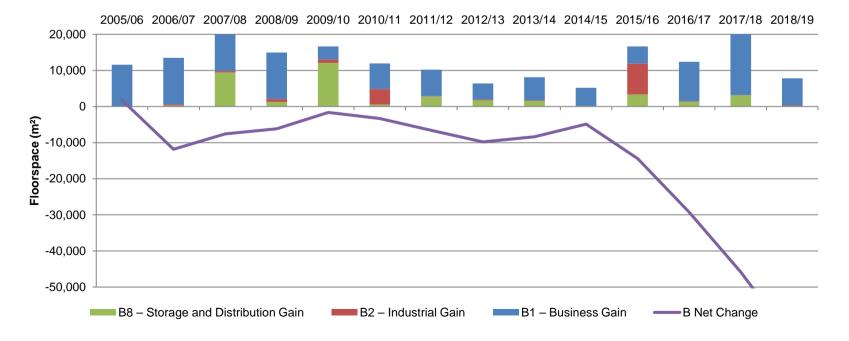

|         | В     | 31              | В          | 32              | Е                        | 38              |       |                 | Total |                 |         |
|---------|-------|-----------------|------------|-----------------|--------------------------|-----------------|-------|-----------------|-------|-----------------|---------|
| Year    | Busi  | ness            | Industrial |                 | Storage and Distribution |                 | Ga    | ain             | Lo    | ess             | Net     |
|         | Sites | Floorspace (m²) | Sites      | Floorspace (m²) | Sites                    | Floorspace (m²) | Sites | Floorspace (m²) | Sites | Floorspace (m²) | (m²)    |
| 2005/06 | 17    | 11,542          | 0          | 0               | 1                        | 41              | 18    | 11,583          | 37    | 9,816           | 1,767   |
| 2006/07 | 26    | 12,912          | 1          | 317             | 3                        | 253             | 29    | 13,482          | 53    | 25,333          | -11,851 |
| 2007/08 | 23    | 10,333          | 3          | 468             | 4                        | 9,385           | 28    | 20,186          | 46    | 27,769          | -7,583  |
| 2008/09 | 22    | 12,862          | 2          | 823             | 2                        | 1,259           | 23    | 14,944          | 50    | 21,124          | -6,180  |
| 2009/10 | 11    | 3,626           | 3          | 924             | 1                        | 12,098          | 13    | 16,648          | 35    | 18,298          | -1,650  |
| 2010/11 | 17    | 7,095           | 2          | 4,274           | 3                        | 548             | 20    | 11,917          | 43    | 15,252          | -3,335  |
| 2011/12 | 18    | 7,319           | 1          | 140             | 1                        | 2,741           | 19    | 10,200          | 51    | 16,797          | -6,597  |
| 2012/13 | 16    | 4,403           | 1          | 218             | 3                        | 1,749           | 20    | 6,370           | 35    | 16,151          | -9,781  |
| 2013/14 | 21    | 6,425           | 1          | 116             | 3                        | 1,568           | 21    | 8,109           | 41    | 16,475          | -8,366  |
| 2014/15 | 9     | 5,004           | 0          | 0               | 5                        | 196             | 12    | 12,347          | 33    | 17,202          | -4,855  |
| 2015/16 | 22    | 4,744           | 3          | 8,558           | 11                       | 3,309           | 36    | 20,956          | 69    | 35,387          | -14,431 |
| 2016/17 | 22    | 10,921          | 1          | 136             | 3                        | 1,325           | 26    | 12,382          | 77    | 41,631          | -29,249 |
| 2017/18 | 22    | 19,060          | 1          | 43              | 7                        | 3,121           | 30    | 22,224          | 60    | 68,244          | -45,820 |
| 2018/19 | 23    | 7,534           | 2          | 143             | 1                        | 149             | 26    | 7,826           | 49    | 72,734          | -64,908 |

Figure 2 Completion Gains and Net Change over Time