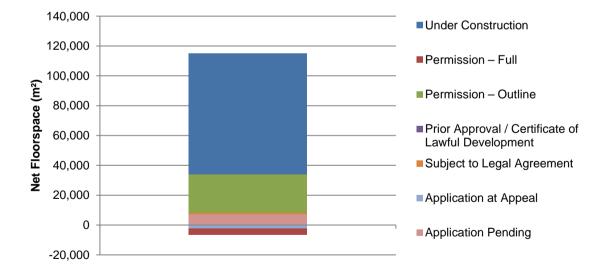

Commercial B1, B2 and B8 Use Classes
Table 1.8 Net Pipeline by Location and Application Type

| Area                              |                              | Under<br>Construction | Permission<br>– Full | Permission - Outline | Prior Approval /<br>Certificate of Lawful<br>Development | Legal  | Application<br>Pending | Application at Appeal | Total   |
|-----------------------------------|------------------------------|-----------------------|----------------------|----------------------|----------------------------------------------------------|--------|------------------------|-----------------------|---------|
| Thames Policy Area                | Sites                        | 14                    | 18                   | 2                    | 34                                                       | 1      | 3                      | 0                     | 73      |
| Thanles I oney Area               | Floorspace (m²)              | 56,145                | 10,903               | 87,387               | -12,205                                                  | 7,034  | -4,208                 | 0                     | 145,115 |
| Strategic Industrial              | Sites                        | 3                     | 2                    | 0                    | 0                                                        | 1      | 0                      | 0                     | 6       |
| Locations                         | Floorspace (m <sup>2</sup> ) | 996                   | 8,856                | 0                    | 0                                                        | 3,234  | 0                      | 0                     | 13,086  |
| Locally Significant               | Sites                        | 1                     | 5                    | 0                    | 1                                                        | 1      | 5                      | 0                     | 13      |
| Industrial Areas                  | Floorspace (m <sup>2</sup> ) | 161                   | 1,521                | 0                    | -545                                                     | 371    | 28,598                 | 0                     | 30,106  |
| Mixed Use Former                  | Sites                        | 7                     | 7                    | 0                    | 0                                                        | 2      | 1                      | 0                     | 17      |
| Industrial Employment             | Floorspace (m <sup>2</sup> ) | -23,683               | -151                 | 0                    | 0                                                        | 868    | -3,715                 | 0                     | -26,681 |
| Economic Use                      | Sites                        | 0                     | 0                    | 0                    | 0                                                        | 0      | 2                      | 0                     | 2       |
| Intensification Area              | Floorspace (m <sup>2</sup> ) | 0                     | 0                    | 0                    | 0                                                        | 0      | 28,882                 | 0                     | 28,882  |
| Employment Protection             | Sites                        | 2                     | 5                    | 0                    | 2                                                        | 1      | 4                      | 0                     | 15      |
| Area                              | Floorspace (m <sup>2</sup> ) | -876                  | 2,705                | 0                    | -5,443                                                   | 371    | 840                    | 0                     | -2,354  |
| Vauxhall, Nine Elms,              | Sites                        | 19                    | 14                   | 6                    | 0                                                        | 2      | 2                      | 0                     | 43      |
| <b>Battersea Opportunity Area</b> | Floorspace (m²)              | 18,914                | 7,496                | 100,039              | 0                                                        | 3,348  | 556                    | 0                     | 130,353 |
| Town Centres                      | Sites                        | 20                    | 10                   | 2                    | 6                                                        | 0      | 4                      | 1                     | 44      |
| Town Centres                      | Floorspace (m <sup>2</sup> ) | 27,304                | -3,970               | 87,387               | -1,963                                                   | 0      | 1,857                  | -278                  | 110,191 |
| Post of Borough                   | Sites                        | 26                    | 43                   | 0                    | 11                                                       | 1      | 16                     | 1                     | 98      |
| Rest of Borough                   | Floorspace (m²)              | -4,585                | -3,176               | 0                    | -752                                                     | 745    | 166                    | 1,305                 | -6,297  |
| Total                             | Sites                        | 77                    | 92                   | 6                    | 53                                                       | 7      | 35                     | 2                     | 272     |
| Total                             | Floorspace (m <sup>2</sup> ) | -28,307               | 12,081               | 100,039              | -19,288                                                  | 12,366 | 27,070                 | 1,027                 | 104,988 |