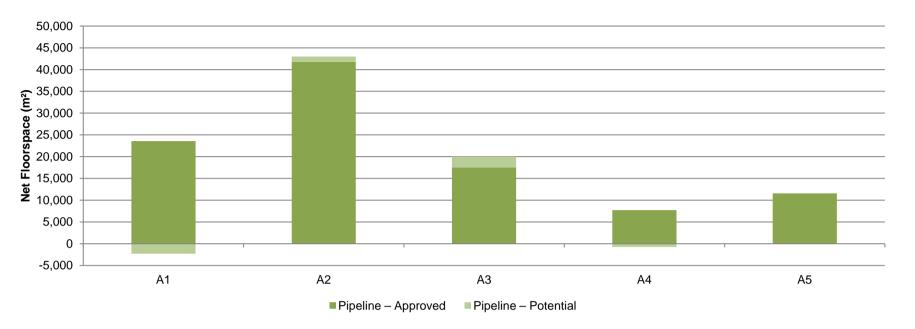

Figure 3 Pipeline by Application Type and Status

Table 2.2 Net Completions and Pipeline by Use Class, Development Status and Location<sup>††</sup>

|          |           |                  |              |       | A1         |       | A2         |       | A3         |       | A4         |       | A5         |       |            |
|----------|-----------|------------------|--------------|-------|------------|-------|------------|-------|------------|-------|------------|-------|------------|-------|------------|
|          |           |                  |              |       | `hana      | Fina  | ancial and | Resta | urants and | D     | rinking    | Ho    | ot Food    | -     | Γotal      |
| Statu    | IS        |                  |              | ,     | Shops      | Pro   | fessional  |       | Cafes      | Estal | blishments | Tal   | keaways    |       |            |
|          |           |                  |              | 0:4   | Floorspace | 0:4   | Floorspace | 0:4   | Floorspace | 0:4   | Floorspace | Sites | Floorspace | 0:4   | Floorspace |
|          |           |                  |              | Sites | (m²)       |
|          |           |                  | Town Centre  | 21    | -1,876     | 10    | 2,153      | 8     | -160       | 1     | -70        | 0     | Ó          | 21    | 47         |
| C        |           | 2040/40          | Local Centre | 7     | -183       | 3     | 13         | 2     | -48        | 0     | 0          | 1     | -78        | 9     | -296       |
| Com      | pietio    | ns 2018/19       | Other        | 49    | -1,771     | 15    | -463       | 28    | 1,947      | 7     | 608        | 3     | 258        | 56    | 579        |
|          |           |                  | Total        | 77    | -3,830     | 28    | 1,703      | 38    | 1,739      | 8     | 538        | 4     | 180        | 86    | 330        |
|          |           |                  | Town Centre  | 23    | 26,130     | 15    | 32,803     | 15    | 8,000      | 8     | 5,980      | 9     | 6,892      | 28    | 79,805     |
|          |           | Under            | Local Centre | 10    | -581       | 2     | -42        | 3     | 342        | 1     | -352       | 0     | 0          | 12    | -633       |
|          |           | Construction     | Other        | 38    | 183        | 23    | -226       | 28    | 1,487      | 14    | 10         |       | 367        | 55    | 1,821      |
|          |           |                  | Total        | 71    | 25,732     | 40    | 32,535     | 46    | 9,829      | 23    | 5,638      | 14    | 7,259      | 95    | 80,993     |
|          |           |                  | Town Centre  | 26    | 2,535      | 4     | 808        | 13    | -290       | 4     | -627       | 2     | -56        | 33    | 2,370      |
|          |           | Permission –     | Local Centre | 9     | -326       | 3     | -142       | 0     | 0          | 0     | 0          | 0     | 0          | 8     | -468       |
|          | ਰ         | Full             | Other        | 68    | -11,090    | 35    | 2,726      | 35    | 2,430      |       | -852       | 8     | 724        | 82    | -6,062     |
|          | > <       |                  | Total        | 103   | -8,881     | 42    | 3,392      | 48    | 2,140      | 25    | -1,479     | 10    | 668        | 123   | -4,160     |
|          | l c       |                  | Town Centre  | 1     | 3,341      | 1     | 3,341      | 3     | 1,069      | 3     | 1,069      | 3     | 1,071      | 3     | 9,891      |
|          | Approved  | Permission –     | Local Centre | 0     | 0          | 0     | 0          | 0     | 0          | 0     | 0          | •     | 0          | 0     | 0          |
|          |           | Outline          | Other        | 9     | 4,096      | 8     | 2,511      | 9     | 4,096      | 8     | 2,511      | 8     | 2,510      | 9     | 15,724     |
|          |           |                  | Total        | 10    | 7,437      | 9     | 5,852      | 12    | 5,165      | 11    | 3,580      | 11    | 3,581      | 12    | 25,615     |
|          |           | Prior Approval / | Town Centre  | 3     | -329       | 0     | 0          |       | 299        |       | 0          | •     | 0          | 1     | -30        |
| 4        |           | Certificate of   | Local Centre | 4     | -44        | 1     | -48        | 0     | 0          | -     | 0          | -     | 0          | 5     | -92        |
| .≝       |           | Lawful           | Other        | 10    | -352       | 2     | 39         |       | 105        | 0     | 0          |       | 0          | 7     | -208       |
| Pipeline |           | Development      | Total        | 17    | -725       | 3     | -9         | 6     | 404        | 0     | 0          | 0     | 0          | 13    | -330       |
| 置        |           | Total            |              | 201   | 23,563     | 94    | 41,770     | 112   | 17,538     | 59    | 7,739      | 35    | 11,508     | 243   | 102,118    |
|          |           |                  | Town Centre  | 0     | 0          | 0     | 0          | _     | 0          | _     | 0          | •     | 0          | 0     | 0          |
|          |           | Subject to Legal |              | 0     | 0          | 0     | 0          | _     | 0          | _     | 0          | -     | 0          | 0     | 0          |
|          |           | Agreement        | Other        | 4     | 667        | 1     | 155        | 1     | 155        | 1     | 156        |       | 0          | 4     | 1,133      |
|          |           |                  | Total        | 4     | 667        | 1     | 155        | 1     | 155        | 1     | 156        | 0     | 0          | 4     | 1,133      |
|          | _         |                  | Town Centre  | 9     | -1,788     | 2     | 754        | 10    | 1,821      | 2     | -1,027     | 3     | -90        | 14    | -330       |
|          | ıtia      | Application      | Local Centre | 4     | 68         | 3     | -17        | 2     | -144       | 0     | 0          | -     | -28        | 6     | -121       |
|          | Potential | Pending          | Other        | 21    | 805        | 12    | 92         | 13    | 732        | 5     | 382        | 3     | 233        | 31    | 2,244      |
|          | Po        |                  | Total        | 34    | -915       | 17    | 829        | 25    | 2,409      | 7     | -645       | 7     | 115        | 51    | 1,793      |
|          |           |                  | Town Centre  | 3     | -2,074     | 1     | 84         | 1     | -87        | 0     | 0          | •     | 0          | 2     | -2,077     |
|          |           | Application at   | Local Centre | 0     | 0          | 0     | 0          | 0     | 0          | 0     | 0          | 0     | 0          | 0     | 0          |
|          |           | Appeal           | Other        | 1     | 28         | 1     | 150        |       | 0          |       | -248       |       | 0          | 2     | -70        |
|          |           |                  | Total        | 4     | -2,046     | 2     | 234        | 1     | -87        | 1     | -248       |       | 0          | 4     | -2,147     |
|          |           | Total            |              | 42    | -2,294     | 20    | 1,218      | 27    | 2,477      | 9     | -737       | 7     | 115        | 59    | 779        |
|          | Total     |                  |              | 243   | 21,269     | 114   | 42,988     | 139   | 20,015     | 68    | 7,002      | 42    | 11,623     | 302   | 102,897    |

Figure 4 Pipeline by Use Class

Table 2.3 Net Completions by Use Class and Location

|          |             |                              | A1     | A2            | A3          | A4            | A5        |       |
|----------|-------------|------------------------------|--------|---------------|-------------|---------------|-----------|-------|
| Area     |             |                              | Shops  | Financial and | Restaurants | Drinking      | Hot Food  | Total |
|          |             |                              | опора  | Professional  | and Cafes   | Establishment | Takeaways |       |
|          | Balham      | Sites                        | 5      | 1             | 2           | 0             | 0         | 4     |
|          | Daillaill   | Floorspace (m <sup>2</sup> ) | -981   | -79           | 139         | 0             | 0         | -921  |
|          | Battersea   | Sites                        | 0      | 0             | 0           | 0             | 0         | 0     |
|          | Power       | Floorspace (m²)              | 0      | 0             | 0           | 0             | 0         | 0     |
|          | Clapham     | Sites                        | 4      | 3             | 3           | 0             | 0         | 4     |
|          | Junction    | Floorspace (m <sup>2</sup> ) | 5      | 135           | -95         | 0             | 0         | 45    |
| Town     | Putney      | Sites                        | 9      | 5             | 1           | 0             | 0         | 8     |
| Centres  | runley      | Floorspace (m²)              | -779   | 823           | -31         | 0             | 0         | 13    |
|          | Tooting     | Sites                        | 3      | 0             | 1           | 1             | 0         | 3     |
|          | Tooling     | Floorspace (m²)              | -121   | 0             | -70         | -70           | 0         | -261  |
|          | Wandsworth  | Sites                        | 0      | 1             | 1           | 0             | 0         | 2     |
|          | Waliusworth | Floorspace (m²)              | 0      | 1,274         | -103        | 0             | 0         | 1,171 |
|          | Total       | Sites                        | 21     | 10            | 8           | 1             | 0         | 21    |
|          | Total       | Floorspace (m²)              | -1,876 | 2,153         | -160        | -70           | 0         | 47    |
| Local Co | ontroe      | Sites                        | 7      | 3             | 2           | 0             | 1         | 9     |
| Local C  | CIIIICS     | Floorspace (m²)              | -183   | 13            | -48         | 0             | -78       | -296  |
| Total    |             | Sites                        | 28     | 13            | 10          | 1             | 1         | 30    |
| Total    |             | Floorspace (m <sup>2</sup> ) | -2,059 | 2,166         | -208        | -70           | -78       | -249  |