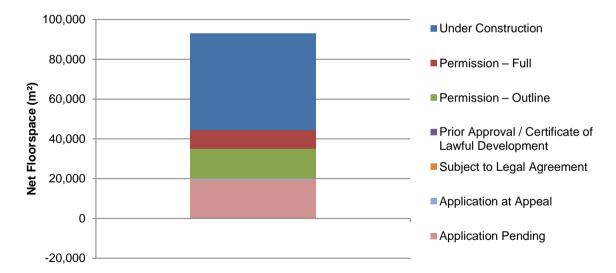

<sup>&</sup>lt;sup>‡</sup> Total sites does not equal sum of sites by use class as some sites have more than one use class

Figure 1 Completions and Approved and Potential Pipeline

Table 1.4 Completion Gains by Use Class over Time