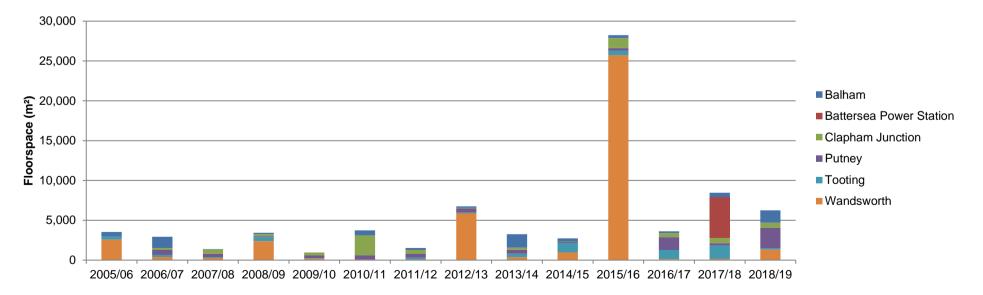

Figure 4 Pipeline by Use Class

Table 2.3 Net Completions by Use Class and Location

|          |             |                              | A1     | A2            | A3          | A4            | A5        |       |
|----------|-------------|------------------------------|--------|---------------|-------------|---------------|-----------|-------|
| Area     |             |                              | Shops  | Financial and | Restaurants | Drinking      | Hot Food  | Total |
|          |             |                              | опора  | Professional  | and Cafes   | Establishment | Takeaways |       |
|          | Balham      | Sites                        | 5      | 1             | 2           | 0             | 0         | 4     |
|          | Daillaill   | Floorspace (m <sup>2</sup> ) | -981   | -79           | 139         | 0             | 0         | -921  |
|          | Battersea   | Sites                        | 0      | 0             | 0           | 0             | 0         | 0     |
|          | Power       | Floorspace (m²)              | 0      | 0             | 0           | 0             | 0         | 0     |
|          | Clapham     | Sites                        | 4      | 3             | 3           | 0             | 0         | 4     |
|          | Junction    | Floorspace (m <sup>2</sup> ) | 5      | 135           | -95         | 0             | 0         | 45    |
| Town     | Putney      | Sites                        | 9      | 5             | 1           | 0             | 0         | 8     |
| Centres  | runley      | Floorspace (m²)              | -779   | 823           | -31         | 0             | 0         | 13    |
|          | Tooting     | Sites                        | 3      | 0             | 1           | 1             | 0         | 3     |
|          | Tooling     | Floorspace (m²)              | -121   | 0             | -70         | -70           | 0         | -261  |
|          | Wandsworth  | Sites                        | 0      | 1             | 1           | 0             | 0         | 2     |
|          | Waliusworth | Floorspace (m²)              | 0      | 1,274         | -103        | 0             | 0         | 1,171 |
|          | Total       | Sites                        | 21     | 10            | 8           | 1             | 0         | 21    |
|          | Total       | Floorspace (m²)              | -1,876 | 2,153         | -160        | -70           | 0         | 47    |
| Local Co | ontroe      | Sites                        | 7      | 3             | 2           | 0             | 1         | 9     |
| Local C  | CIIIICS     | Floorspace (m²)              | -183   | 13            | -48         | 0             | -78       | -296  |
| Total    |             | Sites                        | 28     | 13            | 10          | 1             | 1         | 30    |
| Total    |             | Floorspace (m <sup>2</sup> ) | -2,059 | 2,166         | -208        | -70           | -78       | -249  |