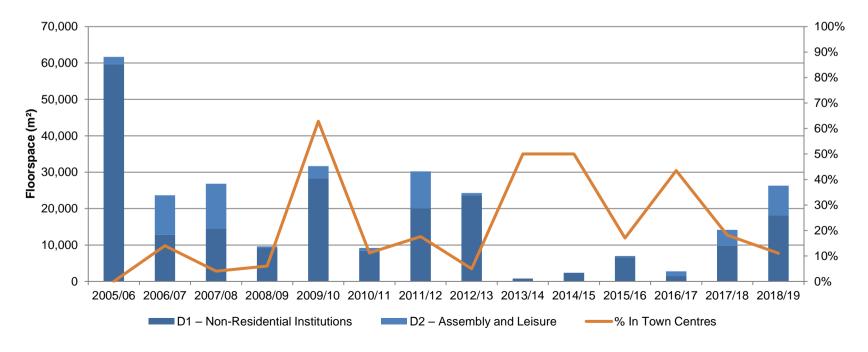

| 18%                     | 320    | 5                  | 2%                      | 7,010  | 1,199              | 17%                     |
| 2016/17         | 1,496    | 515                | 80%                     | 1,257  | 3                  | 0%                      | 2,753  | 1,197              | 43%                     |
| 2017/18         | 9,834    | 1,607              | 16%                     | 4,343  | 969                | 22%                     | 14,177 | 2,576              | 18%                     |
| 2018/19         | 18,123   | 807                | 4%                      | 8,182  | 2,109              | 26%                     | 26,305 | 2,916              | 11%                     |

Figure 8 Completion Trends in Town Centre by Use Class (D1 and D2 Classes)



### Non-Residential Institution, Assembly and Leisure D Use Classes

Table 3.5 Completion Gains over Time by Town Centre

| Year    | Bal   | ham                          |   | ea Power<br>ation            | Clapham | Junction                     | Pu    | tney                         | Too   | oting                        | Wand  | sworth                       | To | otal            |
|---------|-------|------------------------------|---|------------------------------|---------|------------------------------|-------|------------------------------|-------|------------------------------|-------|------------------------------|----|-----------------|
| i cai   | Sites | Floorspace (m <sup>2</sup> ) |   | Floorspace (m <sup>2</sup> ) |         | Floorspace (m <sup>2</sup> ) | Sites | Floorsp