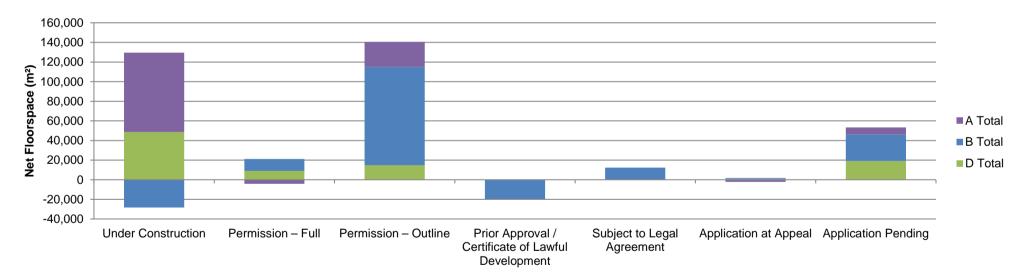

<sup>&</sup>lt;sup>‡</sup> Total sites does not equal sum of sites by use class as some sites have more than one use class

Figure 1 Completions and Approved and Potential Pipeline

Table 1.4 Completion Gains by Use Class over Time