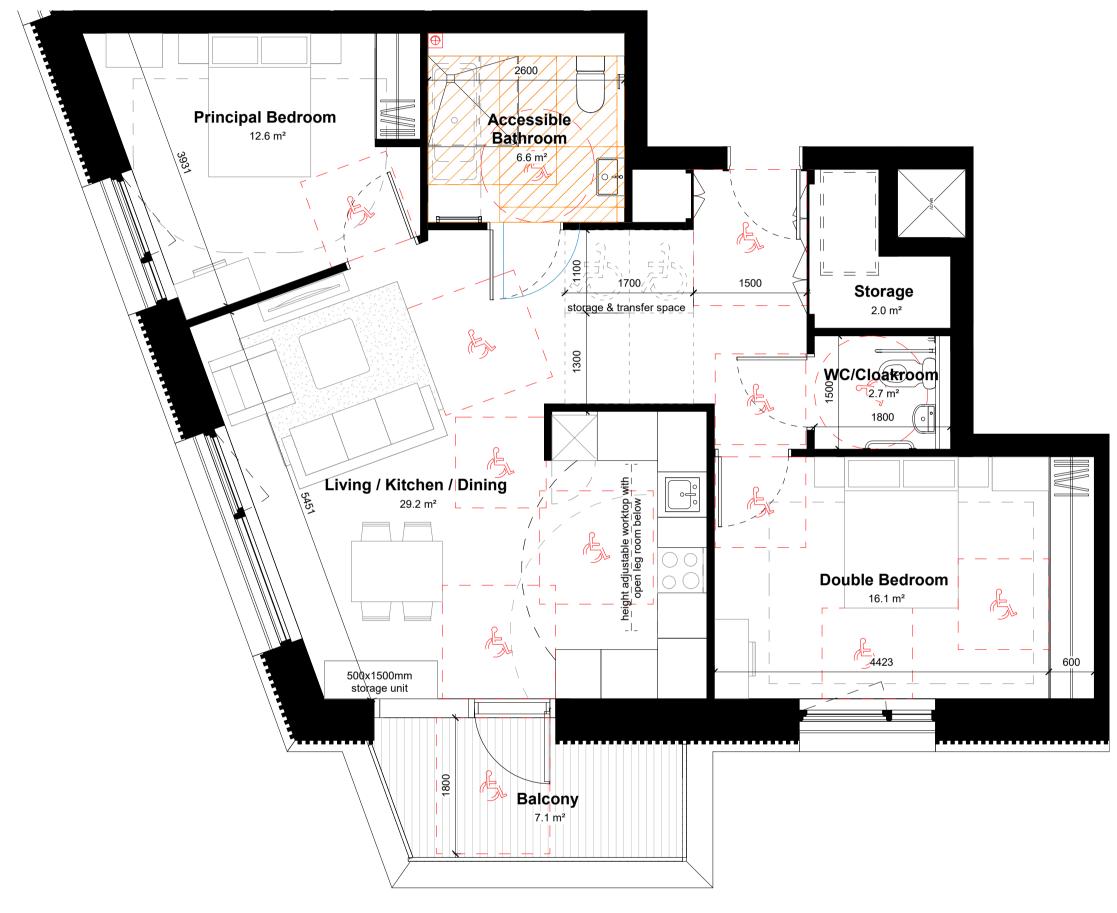

03 - 2 Bedroom 4 Person Wheelchair User Accessible Apartment Layout

04 - 2 Bedroom 4 Person Wheelchair User Adaptable Apartment Layout

HWS Ref: 2278 Notes & Key:

Dimensions are not to be scaled from on this document. Notify Howells of discrepancies affecting the information shown. This drawing is copyright of Howells, the trading name of Glenn Howells Architects Limited.