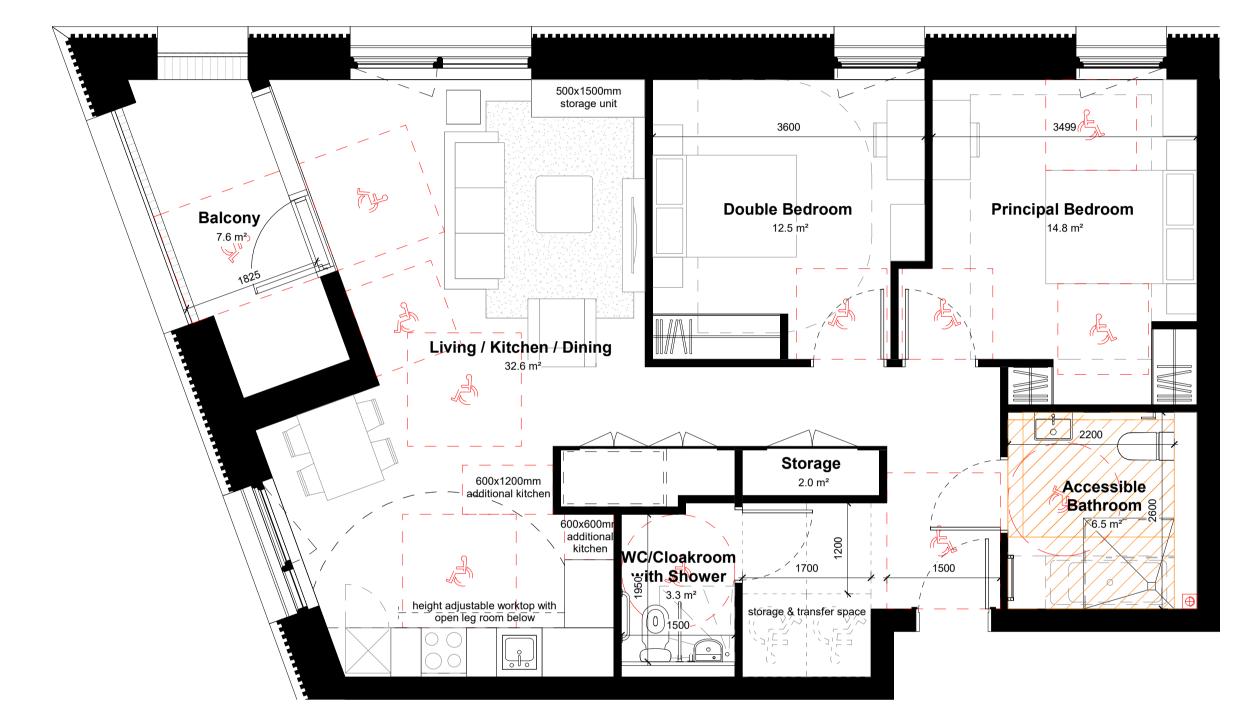

03 - 2 Bedroom 4 Person Wheelchair User Accessible Apartment Layout

04 - 2 Bedroom 4 Person Wheelchair User Adaptable Apartment Layout

HWS Ref: 2278 Notes & Key:

Dimensions are not to be scaled from on this document. Notify Howells of discrepancies affecting the information shown. This drawing is copyright of Howells, the trading name of Glenn Howells Architects Limited.