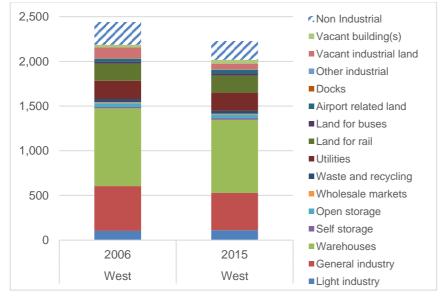

# Spatial representation of Industrial Activity in London

London's industrial activity is concentrated in five broad property market areas:

<sup>&</sup>lt;sup>1</sup> Source: AECOM, 2016. There were 7,544 ha if non-industrial uses in designated Strategic Industrial Locations and Locally Significant Industrial Locations are included.

<sup>&</sup>lt;sup>2</sup> Industrial Land Demand and Release Benchmarks in London – Roger Tym & Partners (2011)

- **Central Services** area, which is dominated by businesses servicing the West End and City / Docklands office, retail and leisure economies. Typically, demand in this area is driven by companies which must be near their customers.
- **Thames Gateway**, to the east, which has developed as a significant location for large-scale warehouses and logistics facilities, notably along the A13 corridor, where a number of major new developments have been constructed over recent years.
- Lea Valley in north east London, which is a major industrial and warehouse location, notably between the North Circular Road and the M25, in Enfield.
- **Park Royal** and associated corridors around the A40 are now driven by warehousing and logistics activities and small-scale manufacturing / quasi service activities. Whilst also in the west, **Heathrow** is driven by airport-related activities, including air freight, but also all the industries required for the air industry to function (e.g. aircraft maintenance, in-flight catering etc.).
- **Wandle Valley** to the south, includes significant clusters of industrial and warehouse users, notably in Merton, Sutton and Croydon (off the A23 in particular) and includes a number of SILs.

The two largest property market areas are Park Royal/A40/Heathrow and Thames Gateway which in recent years have each accounted for around 38% of industrial take-up, with the Lea Valley accounting for a further 12%.