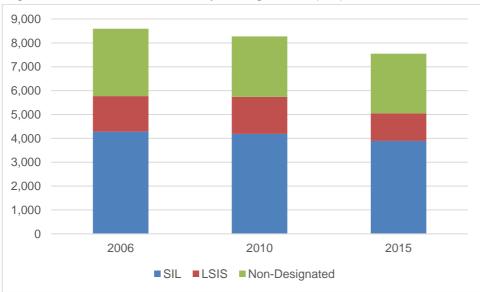

Current planning policy distinguishes three categories of industrial employment land:

- Strategic Industrial Locations (SIL) which accounts for 50% of industrial land
- Locally Significant Industrial Sites (LSIS) which accounts for 14% of industrial land
- Non-Designated industrial land which accounts for 36% of industrial land