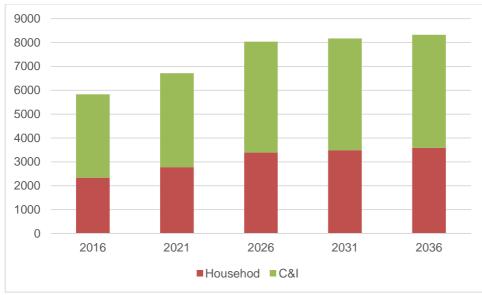

# Distribution and logistics

In contrast to the trends in manufacturing in London, distribution and logistics activity in London has experienced a long period of expansion. The demand for warehousing space is largely driven by growth in economic activity. Household consumers and businesses require goods to be delivered to shops, homes, workplaces and business premises. As both London's economy and its population have grown, so has the demand for warehouse space. And in the past many logistics businesses have taken up space vacated by manufacturing firms.

But again, there appears to have been a change in this trend. In the most recent post-recession period, the growth in warehouse floorspace appears to have levelled off. Given that the economy and population in London have continued to grow it is likely that much of the additional demand for warehouse floorspace is being met from outside London. The functional economic area for the logistics sector is not confined by the London administrative boundary. In the same way that part of London's labour market is supplied from the Wider South East, so is part of its goods market.