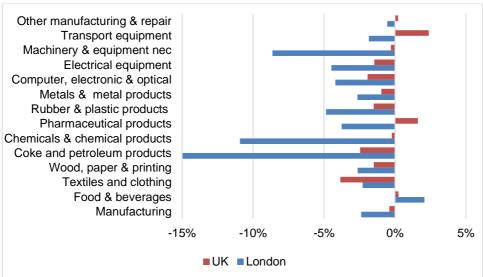

# Manufacturing and other industrial activity

In employment terms we define industrial employment as consisting of manufacturing, 25% of the construction sector and parts of the motor trades and repairs sector. Following a long period of steady decline loss of jobs in manufacturing has slowed down and in recent years has even seen a small increase. But the sector is small and accounts for just 2.3% of London's jobs and 2.6% of its GVA.

What remains of manufacturing activity in London is here for a reason. It is here because:

- It is legacy manufacturing with large sunk costs that would probably relocate to cheaper locations in the UK or even overseas if it moved, although there is a large expense in doing so.
- It has a time sensitive product that needs to be as close as possible to its London market place.
- It is dependent on the skills of its workforce that cannot be easily relocated or replaced.

• It wants a London brand.

As such we see little scope for this activity to relocate elsewhere in the Wider South East. There may be some potential to address the time-sensitive and skills issues through infrastructure investment, but we do not think there is a lot a scope for substitutability of this segment of London's industrial activity. Alternative locations for the more creative end of manufacturing activity are more likely to be other cities, whether UK or overseas.

Based on employment projections prepared by GLA Economics we expect continued decline in industrial employment. But the projected rate of decline is much diminished compared with the forecast used to inform the 2011 Industrial Land Demand study. As a result, the projected land release from decline in industrial activity is only 167 ha for the period 2016-41, far lower than the release figure from the previous report.