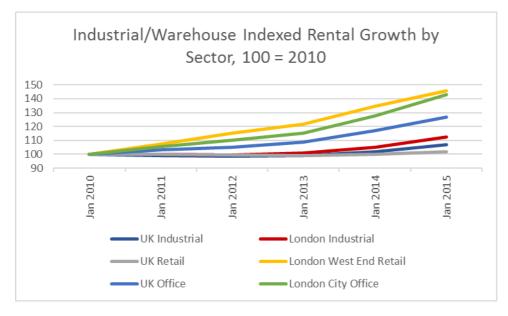

th falls some way behind that of the retail sector, particularly the growth seen in London's West End, but better than offices (figure 5.13). Over the short term (five years), the strength of the London economy has contributed to strong London retail and office market performance (up 40%+), which in turn has also boosted UK office rents (figure 5.15), but over the medium term (15 years), London industrial rents, up by 28%, are only bettered by London West End Retail, where the limited supply and strong demand from both domestic and international retailers has boosted rents by a staggering 75% (figure 5.14).



## Figure 5.13 Long-term rental growth - industrial, retail, office

## Figure 5.14 Medium-term rental growth - industrial, retail, office



Source: IPD / MSCI

Source: IPD / MSCI





## South East Sub Regions - Inner South East

The Inner South East regions spread out from Greater London as illustrated on the map (Figure 4.2). Average prime rents are generally lower than London, but sit within a fairly tight band of £94.20 to  $\pounds 107.65 \text{ psm}$  ( $\pounds 8.75 \text{ psf}$  to  $\pounds 10.00 \text{ psf}$ ), with secondary rents in the range  $\pounds 69.95$  to  $\pounds 83.95 \text{ psm}$  ( $\pounds 6.50 \text{ psf}$  to  $\pounds 7.80 \text{ psf}$ ).

Source: IPD / MSCI

|                                      | North (M1) Luton<br>Corridor | North (Lee Valley)<br>Quadrant | South Quadrant | East Quadrant | West Quadrant |
|--------------------------------------|------------------------------|--------------------------------|----------------|--------