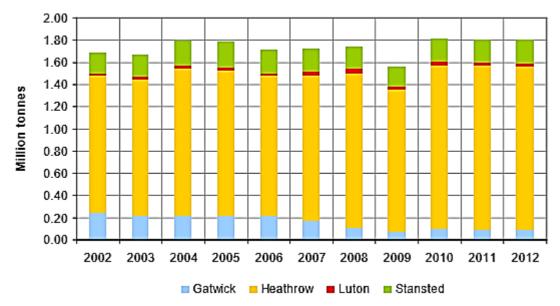

ce space for air and technology-related businesses.

#### Drivers of Demand for Land

The London Freight Data Reports states that 78% of the UK's air freight passed through the London area airports of Heathrow, Gatwick, Stansted and Luton in 2012. Annual air freight tonnages at London area airports have been relatively stable since 2000, following a period of continuous growth prior to this.

Heathrow dominates the air freight market in London and in the UK. Heathrow Cargo Strategy states that Heathrow provided 76% of all air cargo in the UK in 2015, and handled £80 billion of trade by value (26% of the UK's trade in goods, by value). Passenger and freight flights are closely linked: the strategy reports that 95% of Heathrow's cargo currently flies in the bellyhold of passenger aircraft.



### Figure 10.7 Freight handled at London area airports, by airport, 2002-2012

Source: London Freight Data Report, 2014.

#### Future Land Demand

Heathrow's Strategic Capital Business Plan (2016) sets out planned investments, including improvements to cargo facilities. These are also presented in the Heathrow Cargo Strategy. If the third runway were to go ahead at Heathrow, the airport would aim to increase freight volumes to 3 million tonnes per year by 2041, from a base of 1.5 million tonnes in 2015. This would have implications for demand for warehousing land in and around the Heathrow Opportunity Area.

Conversely, expansion of Gatwick Airport – as supported by the Mayor – would be likely to increase demand for warehousing land in the Gatwick area, including some parts of South Lon