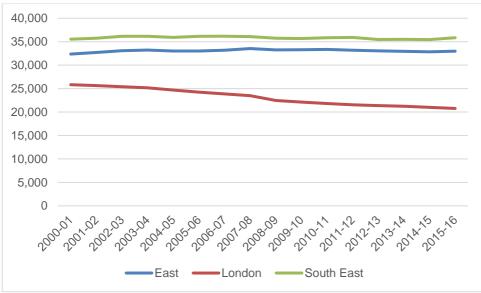

Industrial Land Supply (2006, 2010, 2016)



# Figure 3.16 Percentage of Industrial Land that is Vacant by Borough 2015<sup>16</sup>

Source: London Industrial Land Supply (2016)



# Figure 3.17 Vacancy Rates Expressed as a Percentage of Core Industrial Uses 2015

Source: London Industrial Land Supply (2016)

# 3.8 Floorspace Trends in the Wider South East

Whilst industrial floorspace has been consistently in decline in London, it has remained broadly constant in the Wider South East. Each of the regions experienced a shake-out in 2008-09 as a result of the recession. The loss of floorspace for that year was particularly marked in London, where 1 million sq m, 4.3% of total stock, was lost in one year.

<sup>&</sup>lt;sup>16</sup> Includes both vacant land and land with vacant premises



## Figure 3.18 Industrial Floorspace London and the Wider South East 2001-16

Source: VOA 2016

# 3.9 Conclusions

London's stock of industrial land has continued to diminish. The average annual loss is considerably higher than the London Plan benchmark rates for industrial land release. Part of this loss of industrial land is due to release of vacant industrial land: the proportion of London's industrial land that is vacant is now below 8% in overall terms but is 10.7% in terms of Core industrial uses. Vacancy rates are not uniform across London: whilst there is virtually no vacant industrial land in central London, there remain high levels of vacant industrial land in a number of east London Boroughs.

Spatially the decline in industrial land has been greatest in proportionate terms in