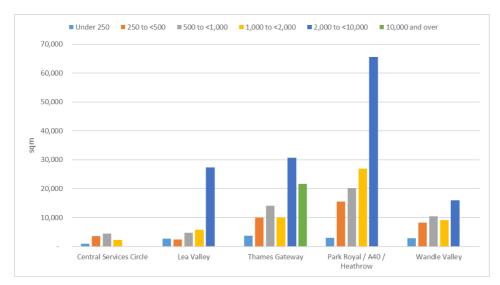

<sup>&</sup>lt;sup>2</sup> Industrial Land Demand and Release Benchmarks in London – Roger Tym & Partners (2011)

- **Central Services** area, which is dominated by businesses servicing the West End and City / Docklands office, retail and leisure economies. Typically, demand in this area is driven by companies which must be near their customers.
- **Thames Gateway**, to the east, which has developed as a significant location for large-scale warehouses and logistics facilities, notably along the A13 corridor, where a number of major new developments have been constructed over recent years.
- Lea Valley in north east London, which is a major industrial and warehouse location, notably between the North Circular Road and the M25, in Enfield.
- **Park Royal** and associated corridors around the A40 are now driven by warehousing and logistics activities and small-scale manufacturing / quasi service activities. Whilst also in the west, **Heathrow** is driven by airport-related activities, including air freight, but also all the industries required for the air industry to function (e.g. aircraft maintenance, in-flight catering etc.).
- **Wandle Valley** to the south, includes significant clusters of industrial and warehouse users, notably in Merton, Sutton and Croydon (off the A23 in particular) and includes a number of SILs.

The two largest property market areas are Park Royal/A40/Heathrow and Thames Gateway which in recent years have each accounted for around 38% of industrial take-up, with the Lea Valley accounting for a further 12%.