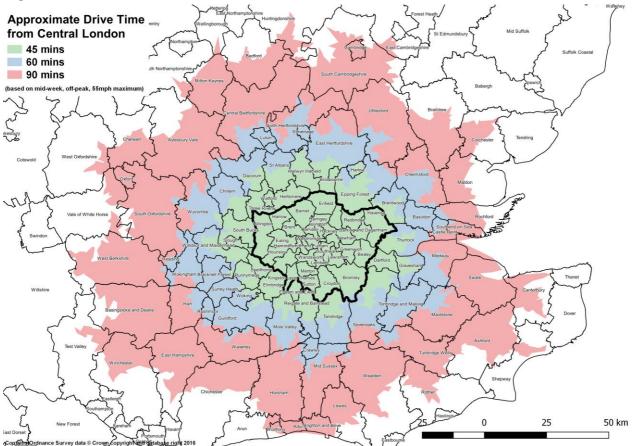

de the figure below illustrates drive-time catchments to Central London. A notional 45-minute drive-time implies Central London could served from Districts adjacent to London's borders. But much of this area on London's fringes is Greenbelt and hence very constrained in terms of industrial development.

The 60-minute catchment probably forms the maximum from which logistics operators would ideally wish to service Central London and this approximates to the Wider South East property market area defined in the London Industrial Land Supply Report

For a limited number of activities that do not need to make frequent trips the 90-minute catchment might be viable, but beyond that we would suggest that it is not reasonable to think of these areas as providing demand substitution opportunities.



# Figure 7.11 Drive-time Catchment Areas to Service Central London

Source:

# Substitutability Indicators

We have considered a number of measures that might act as indicators of the potential for industrial and logistics activity to locate and still service London and in particular Central London. These are a

combination of demand indicators, locational indicators and labour market indicators which can be measured at Local Authority level.

- Average Rateable Value (£/ sq m) for Industrial premises as a proxy for rents with a high figure being indicative of high demand for industrial property
- Industrial Floorspace (sq m) with a large stock being indicative of a large industrial base
- Number of Industrial Jobs with a high number again reflecting a large industrial base
- The proport