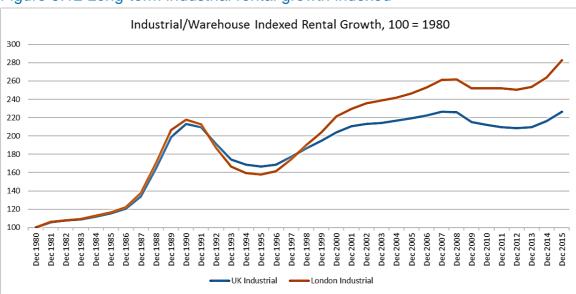

is largely due to the continued demand and constrained supply, construction costs are also rising. Building and construction costs rose 10% between 2015 and 2016, and post EU Referendum sterling devaluation is likely to increase costs further. Current development cost for a mid-size box (2,790 to 4,645 sq m / 30,000 – 50,000 sq ft) stands at £377 to £431 psm (£35 to £40 psf).

Over the longer term, the IPD / MSCI<sup>20</sup> data in the figure below clearly shows the relative strength of rental growth in the London industrial market when compared with the national data, particularly from the mid-1990s. It should be noted that the IPD / MSCI index comprises largely institutional grade stock, although the general performance trends are also likely to be replicated in poorer quality stock.



### Figure 5.12 Long-term industrial rental growth indexed

Source: IPD / MSCI

<sup>20</sup> Investment Property Databank/ Morgan Stanley Capital International

When comparing the performance of the London industrial sector rents against the other main commercial market sectors – retail and office – its relative performance depends very much on the time period selected. Over the long-term (25 years), London industrial indexed rental growth falls some way behind that of the retail sector, particularly the growth seen in London's West End, but better than offices (figure 5.13). Over the short term (five years), the strength of the London economy has contributed to strong London retail and office market performance (up 40%+), which in turn has also boosted UK office rents (figure 5.15), bu