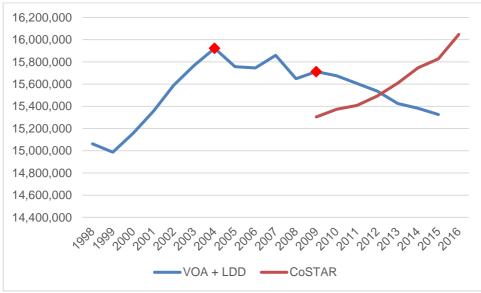

ta on warehouse floorspace stock is only available for the period 1998-2008<sup>41</sup>. For the period post 2008 we have used net change in B8 floorspace according to LDD data.

This data shows that after rising sharply during the first half of the last decade the stock of warehouse floorspace in London has been declining steadily during the current decade.

An alternative estimate of warehouse floorspace stock is provided by Co-Star. This provides an opposite picture of the pattern of growth in London, with floorspace growing at an average of 0.7% p.a. over the period 2009-16. We suspect the Co-Star data may not be picking up some of the losses to stock. The true picture may lie somewhere between the two estimates with the stock of warehouse floorspace relatively flat in recent years.



### Figure 7.1 Warehouse Floorspace Stock London 1998-2015

Source: VOA Floorspace Statistics, LDD, ♦(denotes data discontinuities), Co-Star

<sup>&</sup>lt;sup>41</sup> VOA commercial floorspace statistics published in 2012 and 2016 did not disaggregate industrial floorspace between warehouse and factory premises.

Yet over this period London's economy has continued to grow rapidly. Both employment and population have increased. London has a growing demand for goods that needs servicing. The trend in floorspace data would seem to be confirmed through analysis of GVA data for London. Whilst GVA for the logistics sector is not published in its own right, combining the 'Wholesale, Retail and vehicle repair sector' with the 'Transportation and Storage sector' gives a broad approximation and