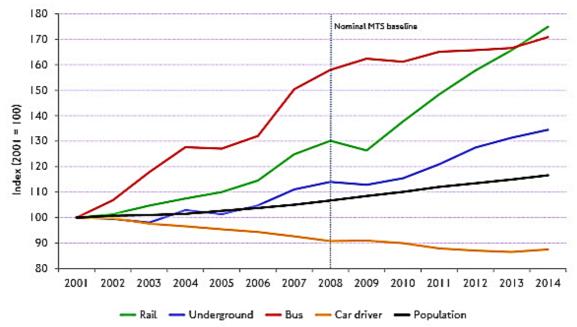

sing central London. Currently 80% of journeys into central London are made by rail or Underground, and this pattern is expected to continue.<sup>65</sup>

As shown in the figure below, historic data on transport modes in London shows that rail, underground and bus travel have been rising steadily, at more than the rate of growth in population, while use of private cars has declined since 2001.

<sup>64</sup> GLA Economics, 2016, London Labour Market Projections.

<sup>&</sup>lt;sup>63</sup> GLA and TfL advise that the increase in land used for buses between 2010 and 2015 largely reflects more complete data on bus garage sites, rather than a physical increase in the land used by buses.

<sup>&</sup>lt;sup>65</sup> Transport Supporting Paper for London Infrastructure Plan 2050, GLA, 2014.



Figure 10.1 Historic trends in transport modes in London (volumes - 2001 base)

Source: Travel in London, Report 8, TfL. (2015)

The London Infrastructure Plan 2050 similarly argues that 'there is strong evidence that the very high employment densities in central London are a result of powerful agglomeration economies'. It reports that this agglomeration effect depends on the 'hyper connectivity' central London enjoys at the heart of the rail system and in its access to a leading international hub airport. This plan, and the supporting paper on transport infrastructure, argue that the 'single pole' employment model is preferable to a 'multipolar' employment model, but points out that the two models are not mutually exclusive. The plan expects Outer London town centres and London's other