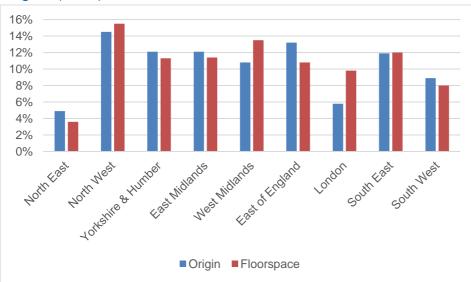

is also to be found in the

<sup>&</sup>lt;sup>42</sup> Logistics and Land: The Changing Land Use Requirements of Logistical Activity– Alan McKinnon 2009

fact that much of the demand London does create for warehouse floorspace is physically provided outside its borders.





Source: VOA, ONS

In the period 2008-15 London's GVA has continued to grow at an average of 2.0% p.a. but its warehouse floorspace has declined by an average of -0.3% p.a.

One proxy measure for warehouse floorspace is origin of goods lifted. As can be seen from the chart the share of 'goods lifted' and share of warehouse floorspace is broadly similar across each region. As often the situation is different for London. The goods lifted statistics are for HGVs and in London a high proportion of deliveries are by LGVs.



# Figure 7.6 Percentage of UK total of Goods Lifted and Warehouse Floorspace by Region (2008)



<sup>43</sup> This time period has been selected because it is the most recent for which data of warehouse floorspace stock is available from VOA statistics

In 2015 57% of the total volume of HGV goods lifted with a destination in London, originated in London. 15.5% of London's goods came from the East of England and 14.5% came for the South East.





Source: DfT

Or looked at from the other end, around 10% of goods lifted in both the South East and East of England regions had a London destination.

Further evidence that the relationship between GVA and warehouse floorspace in London may not be strong is provided in the TfL Freight Data report which notes that,

Growth in London's Gross Val