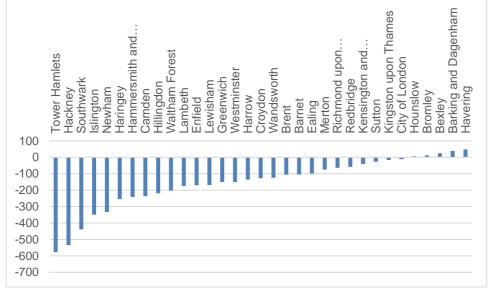

rly sharp fall in industrial stock in London, probably due to a number of more marginal firms being squeezed out of business as finance dried up during the recession.

Industrial floorspace stock in the Wider South East remained broadly flat over this period growing at an average of 0.1% p.a. in both the East and South East regions.

The figure below shows the change in industrial stock by borough over the period 2001-16. Large losses were experienced in inner London boroughs such as Tower Hamlets, Hackney, Southwark and Islington. These boroughs also experienced a big increase in population and households over this period.

Five boroughs, all in outer London, saw a small increase in floorspace stock over this period. These were Havering, Barking & Dagenham, Bexley, Bromley and Hounslow.





Source: VOA

VOA floorspace data post 2008 does not distinguish between warehouses and factories. We have constructed a series beyond 2008 using LDD data. This shows that industrial floorspace stock has steadily declined from around 30m sq m in 1998 to around 24m sq m in 2015. The level of warehouse floorspace has been relatively stable at between 15m-16m sq m, with the decline coming in factory floorspace. Since 2008 the decline in factory floorspace has been arrested, though warehouse floorspace is now the predominant form of stock in London.



## Figure 3.13 Industrial Floorspace Stock London 1998-2015

Source: VOA 2008, VOA 2012, LDD Note there are data discontinuities at 2005 and 2008

## Analysis by Size Band

As with all sectors, the vast majority of industrial businesses in Lo