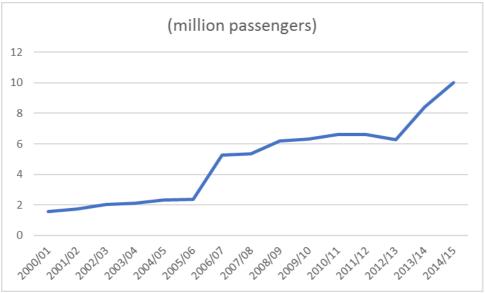

journeys on all river boat services on the Thames, which show steady growth in usage with a couple of step changes. The step change in 2006/7 represents inclusion of Woolwich Ferry passengers in the statistics from 2006/7 year onwards. The 34% increase

from 2012/13 to 2013/14 is explained by introduction of a more accurate passenger counting system, while the rise in 2014/15 may be explained by two high profile events at riverside locations. Passenger numbers have already exceeded the London Plan ten-year target. A new pier has opened at Plantation Wharf, and pier extensions are planned at Bankside, Embankment and Westminster, but these are not at safeguarded wharves and do not have implications for industrial land demand, except insofar as they increase demand for boatyard facilities.



#### Figure 10.9 Passengers on the River Thames

Increased capacity for boatyard facilities is likely to be needed to support current growth in river traffic. The GLA is currently procuring a developer for a proposed new commercial boatyard at Albert Island, which would be capable of repairing larger vessels including those providing regular passenger services. It is envisaged that the 10 ha Albert Island site would provide space for the new boatyard and other employment uses. Floating dry dock facilities also operate at Bay Wharf, in Greenwich, having relocated to allow redevelopment of their previous location at Greenwich Wharf. It is important that industrial land is available for boatyard facilities which are needed to support growth in river transport.

#### Infrastructure

There ar