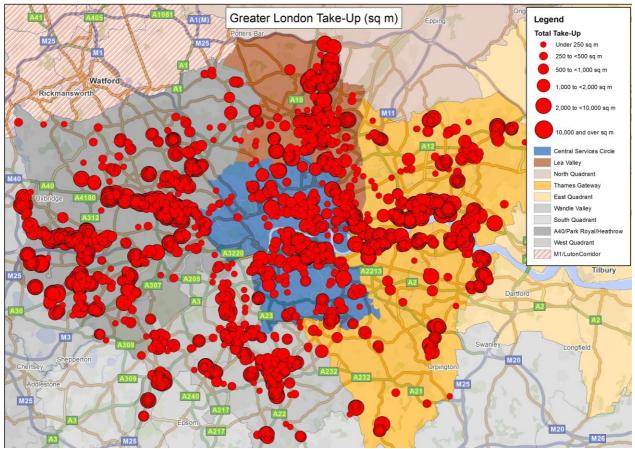

# Spatial representation of Industrial Activity in London

London's industrial activity is concentrated in five broad property market areas:

<sup>&</sup>lt;sup>1</sup> Source: AECOM, 2016. There were 7,544 ha if non-industrial uses in designated Strategic Industrial Locations and Locally Significant Industrial Locations are included.

<sup>&</sup>lt;sup>2</sup> Industrial Land Demand and Release Benchmarks in London – Roger Tym & Partners (2011)

- **Central Services** area, which is dominated by businesses servicing the West End and City / Docklands office, retail and leisure economies. Typically, demand in this area is driven by companies which must be near their customers.
- **Thames Gateway**, to the east, which has developed as a significant location for large-scale warehouses and logistics facilities, notably along the A13 corridor, where a number of major new developments have been constructed over recent years.
- Lea Valley in north east London, which is a major industrial and warehouse location, notably between the North Circular Road and the M25, in Enfield.
- **Park Royal** and associated corridors around the A40 are now driven by warehousing and logistics activities and small-scale manufacturing / quasi service activities. Whilst also in the west, **Heathrow** is driven by airport-related activities, including air freight, but also all the industries required for the air industry to function (e.g. aircraft maintenance, in-flight catering etc.).
- **Wandle Valley** to the south, includes significant clusters of industrial and warehouse users, notably in Merton, Sutton and Croydon (off the A23 in particular) and includes a number of SILs.

The two largest property market areas are Park Royal/A40/Heathrow and Thames Gateway which in recent years have each accounted for around 38% of industrial take-up, with the Lea Valley accounting for a further 12%.