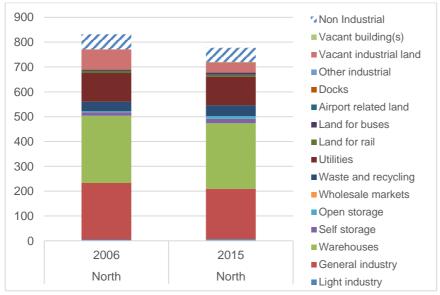

# Spatial representation of Industrial Activity in London

London's industrial activity is concentrated in five broad property market areas:

<sup>&</sup>lt;sup>1</sup> Source: AECOM, 2016. There were 7,544 ha if non-industrial uses in designated Strategic Industrial Locations and Locally Significant Industrial Locations are included.

<sup>&</sup>lt;sup>2</sup> Industrial Land Demand and Release Benchmarks in London – Roger Tym & Partners (2011)

- **Central Services** area, which is dominated by businesses servicing the West End and City / Docklands office, retail and leisure economies. Typically, demand in this area is driven by companies which must be near their customers.
- **Thames Gateway**, to the east, which has developed as a significant location for large-scale warehouses and logistics facilities, notably along the A13 corridor, where a number of major new developments have been constructed over recent years.
- Lea Valley in north east London, which is a major industrial and warehouse location, notably between the North Circular Road and the M25, in Enfield.
- **Park Royal** and associated corridors around the A40 are now driven by warehousing and logistics activities and small-scale manufacturing / quasi service activities. Whilst also in the west, **Heathrow** is driven by airport-related activities, including air freight, but also all the industries required for the air industry to function (e.g. aircraft maintenance, in-flight catering etc.).
- **Wandle Valley** to the south, includes significant clusters of industrial and warehouse users, notably in Merton, Sutton and Croydon (off the A23 in particular) and includes a number of SILs.

The two largest property market areas are Park Royal/A40/Heathrow and Thames Gateway which in recent years have each accounted for around 38% of industrial take-up, with the Lea Valley accounting for a further 12%.