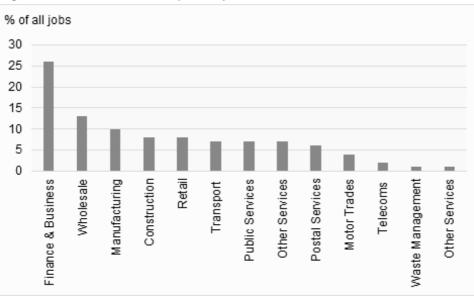

# Manufacturing and other industrial activity

In employment terms we define industrial employment as consisting of manufacturing, 25% of the construction sector and parts of the motor trades and repairs sector. Following a long period of steady decline loss of jobs in manufacturing has slowed down and in recent years has even seen a small increase. But the sector is small and accounts for just 2.3% of London's jobs and 2.6% of its GVA.