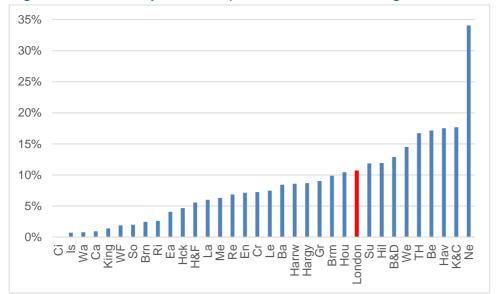

cy level is 20% or 34% as a percentage of Core industrial uses. However, it should be noted that these figures are skewed by large sites such as Royal Albert Dock and Minoco Wharf, which are not considered available for industrial development, despite being former industrial land that is currently vacant. In Havering, Tower Hamlets, Bexley and Barking and Dagenham the vacancy rate is above 10%.

When the vacancy rate is considered in terms of Core industrial uses, nearly half the boroughs have a vacancy rate that remains above the benchmark figure set out in the Industrial Land and Transport SPG.

Source: London Industrial Land Supply (2006, 2010, 2016)



# Figure 3.16 Percentage of Industrial Land that is Vacant by Borough 2015<sup>16</sup>

Source: London Industrial Land Supply (2016)



# Figure 3.17 Vacancy Rates Expressed as a Percentage of Core Industrial Uses 2015

Source: London Industrial Land Supply (2016)

# 3.8 Floorspace Trends in the Wider South East

Whilst industrial floorspace has been consistently in decline in London, it has remained broadly constant in the Wider South East. Each of the regions experienced a shake-out in 2008-09 as a result of the recession. The loss of floorspace for that year was particularly marked in London, where 1 million sq m, 4.3% of total stock, was lost in one year.

<sup>&</sup>lt;sup>16</sup> Includes both vacant land and land with vacant premises



## Figure 3.18 Industrial Floorspace London and the Wider South East 2001-16

Source: VOA 2016

# 3.9 Conclusions

London's stock of industrial land has continued to diminish. Th