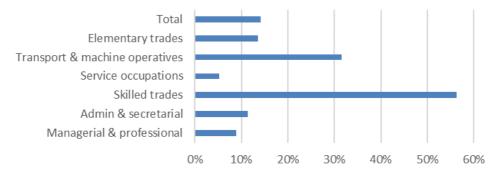

ts, 2011



Source: 2011 Census

**Error! Reference source not found.** also compares the occupation profile of the industrial workforce w ith that of other industries and services. It shows that Skilled Trades are very over-represented in the industrial sector - where as we have seen they account for 33% of workers, whereas in other sectors the proportion is just 5%. Transport and Machine Operatives also are very over-represented in the industrial sectors, where they account for 11% of the workers against 4% in other sectors.

**Error! Reference source not found.** looks at occupations from another perspective, showing the p roportion of workers in different occupations that are employed in industrial sectors.

#### Figure 8.2 Proportion of London residents working in industrial sectors



#### Source: 2011 Census

By far the highest figure is for Skilled Trades: of London residents in this occupation group, 56% work in industrial sectors. The next highest proportion relates to Transport and Machine Operatives, of whom 32% work in the industrial sectors. For all other occupational groups the proportion working in industrial sectors is less than 15%, and for Service Occupations it is as low as 5%.

From a social welfare perspective, these figures suggest that if industrial jobs in London decline, two groups will see a substantial deterioration in their employment opportunities: Skilled Trades and Transport and Machine Operatives. The more industrial jobs are lost, the greater will be the disadvantage affecting those groups – unless of course they change occupation, move out