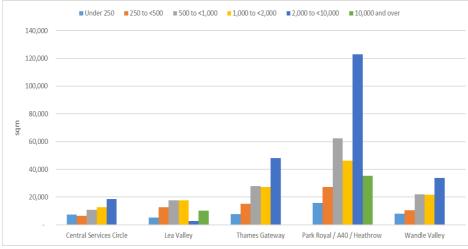

|

Source: Colliers International, CoStar

# Figure 5.5 Industrial and warehousing take-up in Greater London by year and subregion



2010 Industrial and Warehousing take-up in Greater London by sub-region (sq m)

Source: Colliers International, CoStar

#### 2011 Industrial and Warehousing take-up in Greater London by sub-region (sq m)



Source: Colliers International, CoStar





Source: Colliers International, CoStar



#### 2013 Industrial and Warehousing take-up in Greater London by sub-region (sq m)

Source: Colliers International, CoStar





Source: Colliers International, CoStar

#### 2015 Industrial and Warehousing take-up in Greater London by sub-region (sq m)



Source: Colliers International, CoStar



### Q1-Q3 2016 Industrial and Warehousing take-up in Greater London by sub-region (sq m)

Source: Colliers International, CoStar

# Types of Occupiers in London

In comparison to 2010, when a third of annual take-up was from the big supermarkets for logistics, recent years have seen a much more balanced industrial market, with demand being generated from online retailers, parcel delivery, food producers and the automotive sector. Retail logistics and who