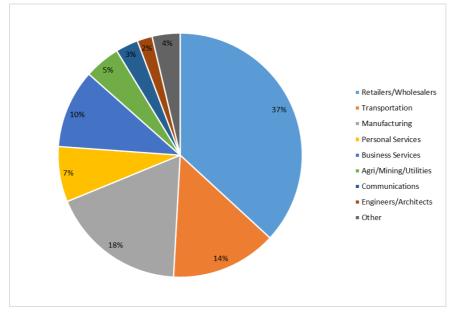

The two largest property market areas are Park Royal/A40/Heathrow and Thames Gateway which in recent years have each accounted for around 38% of industrial take-up, with the Lea Valley accounting for a further 12%.