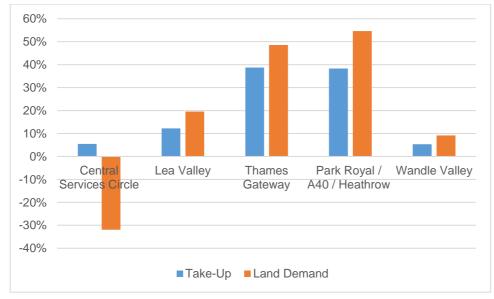

e the plot ratios used in the London Employment Sites Database based on analysis of data from the London Development Database. We also believe that developers will be incentivised to develop at high density given the pressures on industrial land in London. We set out a sensitivity test below looking at the impact if these higher plot ratios are not achieved.

To test the spatial distribution of demand for warehouse land we have compared this with past take-up of industrial floorspace over the period 2009-16. Whilst take-up of industrial floorspace cannot be directly equated with demand for warehouse land it does provide a reasonable indication of the spatial demand for industrial premises. This shows the forecasts broadly following the spatial pattern of demand evident from past take-up.



### Figure 7.10 Comparison of Projected Share of Warehouse Land Demand and past Industrial Take-up by Property Market Area

### Source: Colliers/CAG

### Borough Level Projections of Warehouse Demand

Projections of floorspace demand at Borough level are set out in Table 7.2 below. As with other projections of this type the Borough level figures should be seen as only indicative as demand can readily transfer between Boroughs in the same property market area depending on the availability of premises.

| Sub Region | Property Market Area | Borough                | Floorspace | Land Ha |
|------------|----------------------|------------------------|------------|---------|
| Central    | Central Services     | Camden                 | -34,900    | -3.9    |
| Central    | Central Services