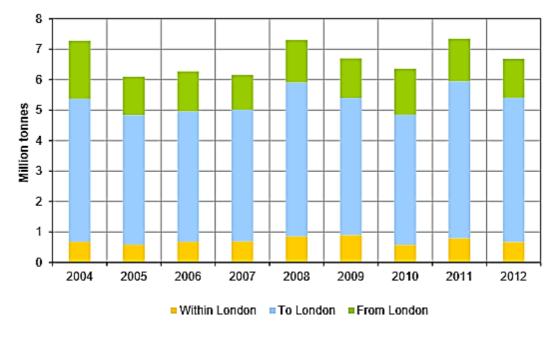

-----|
| Road                         | 131.7          |
| Water (Thames inside London) | 8.7            |
| Rail                         | 6.7            |
| Air                          | 1.6            |

Notes: Road - only goods vehicles over 3.5 tonnes gross weight (i.e. light goods vehicle activity not included). Water (Thames inside London) – does not include traffic handled by PLA wharves on the Thames outside London, or waterways in London other than the Thames. Air – only includes freight and mail handled at Heathrow Airport (other London Area Airports not included).

Source: London Freight Data Report, University of Westminster, 2014

The weight of goods transported by rail to, from and within London has remained relatively stable in recent years, as shown in the figure below.



#### Figure 10.5 Goods lifted by rail on journeys, to, from and within London, 2004-2012

Source: London Freight Data Report, University of Westminster (2014)

The London Freight Data Report states that London is a net importer of freight by rail, with almost four times as much weight arriving as leaving in 2012. Rail freight lifted on journeys to, from and within London in 2012 represented 7% by weight of total rail freight lifted in Britain.

TfL has estimated that there are currently just over 62 freight train movements within London per day. These mainly carry aggregate and cement, with some transport of waste and aviation kerosene. There are also about 7 freight services carrying post for the Royal Mail, and a large number of passenger services which carry some light goods. TfL have