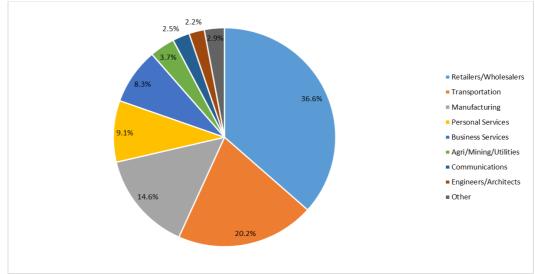

The two largest property market areas are Park Royal/A40/Heathrow and Thames Gateway which in recent years have each accounted for around 38% of industrial take-up, with the Lea Valley accounting for a further 12%.