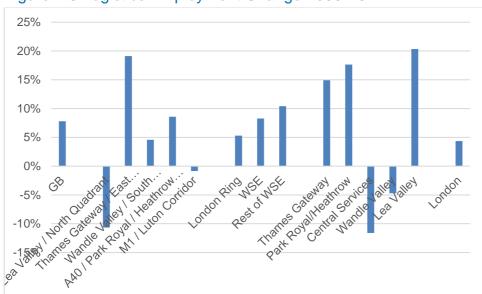

The two largest property market areas are Park Royal/A40/Heathrow and Thames Gateway which in recent years have each accounted for around 38% of industrial take-up, with the Lea Valley accounting for a further 12%.