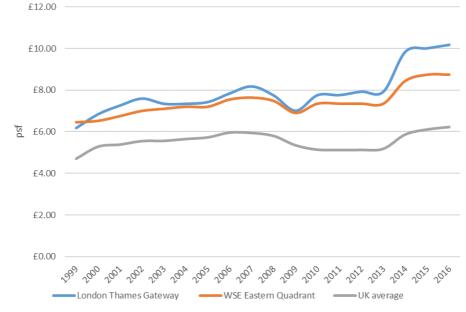

anged, while the South East gained rose fractionally by 0.5%.

<sup>&</sup>lt;sup>45</sup> Data for the South East is not available prior to 1998.



### Figure 8.4 Industrial rents: London versus UK and Wider South East



**Error! Reference source not found.** illustrates the cumulative impact of these annual changes. B etween 1997 and 2015 rents increased by 60% in London, against some 30% in both the UK and the South East region.

The next three charts go to the next level of detail, comparing each market area in London with its adjoining market area in the Wider South East. In contrast to the above, these more detailed data are provided by Colliers International and cover a slightly shorter but more recent period, from 1999 to 2016. There are no data for the Central Services area.













# Figure 8.7 Prime industrial rents: London Park Royal etc and WSE Western Quadrant and M1 Corridor





## Figure 8.8 Prime industrial rents: London Lea Valley and WSE North Quadrant

Source: Colliers International

For all the London market areas, average prime rents at 2016 are significantly above those in the adjoining areas of the Wider South East, which in turn are even further above the UK average. The gap between London and the adjoining part of the WSE is largest for the Park Royal / Heathrow area, at £3.40 per sq ft; while for the other three market areas it ranges from £1.25 to 1.40 per sq ft. For three of the four areas, the gap has widened markedly since the trough of the recession in 2009. The exception is Park Royal/Heathrow, when the gap widened in the mid-2000s a