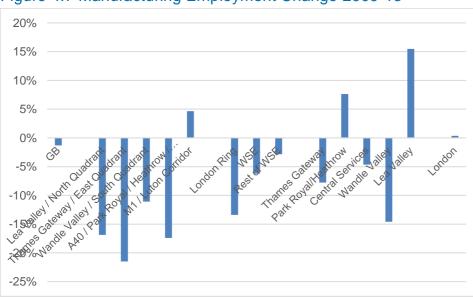

.0% in the Wider South East and 3.8% nationally.

But as noted above, employment has grown much more rapidly than this in the outer London corridors in the west, north and east of London. The figure below shows that, in contrast, industrial employment growth has been slower than the regional average in the quadrants immediately outside of London. Of the areas outside London, only the M1/Luton Corridor has shown employment growth above the rate for London as a whole.



## Figure 4.6 Industrial Employment Change 2009-15



A similar story emerges when we examine the different components of industrial employment. Manufacturing employment has fallen sharply in the areas immediately outside of London, apart from the M1 Luton Corridor, whilst growing in Park Royal/Heathrow and the Lea Valley.



## Figure 4.7 Manufacturing Employment Change 2009-15

For logistics the pattern is different. Employment has grown faster in the Wider South East and nationally than it has in London. Again, employment in the ring immediately surrounding London has grown less than in the Rest of the Wider South East. There also appears to have been a decline in employment in the Lea Valley/North quadrant outside of London, whilst the Lea Valley property market area inside of London appears to have grown strongly.

Employment in logistics has grown in the Thames Gateway, Park Royal and Lea Valley property market areas in London. It has shown some growth in London as a whole despite both floorspace and GDP

Source: BRES/CAG

falling over this period. This would seem to imply the warehouse floorspace in Lo