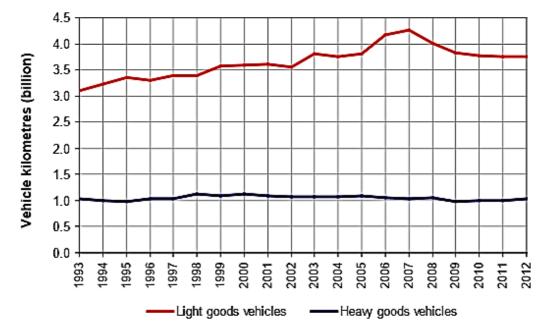

stimated that there are currently just over 62 freight train movements within London per day. These mainly carry aggregate and cement, with some transport of waste and aviation kerosene. There are also about 7 freight services carrying post for the Royal Mail, and a large number of passenger services which carry some light goods. TfL have calculated that there would be nearly 5,000 additional HGV trips in the capital daily if this freight was moved by road.

The lack of a clear growth trend in rail freight in recent years provides a contrast with recent growth in freight transport, particularly for light goods vehicles. Introduction of the Low Emission Zone in Central London in 2008 is likely to have impacted on heavy good vehicle movements in London, which have also shown little growth.



Figure 10.6 Vehicle kilometres performed by goods vehicles on all roads in London, 1993-2012.

Source: London Freight Data Report, University of Westminster (2014)

#### Infrastructure

Industrial land is used by rail operators to accommodate depots and rail sidings for loading and unloading goods. It does not include land used for railway stations or the rail track itself.

We understand that there are currently fifteen rail depots for aggregates in London (listed in Annex 5 of the SPG Industrial and Transport Land (2012)). London Freight Data Report (2009) reported that there were then 29 active rail freight terminals in London, and that some others were mothballed and could return to use if needed. This is consistent with current rail freight depot data provided by Network Rail<sup>67