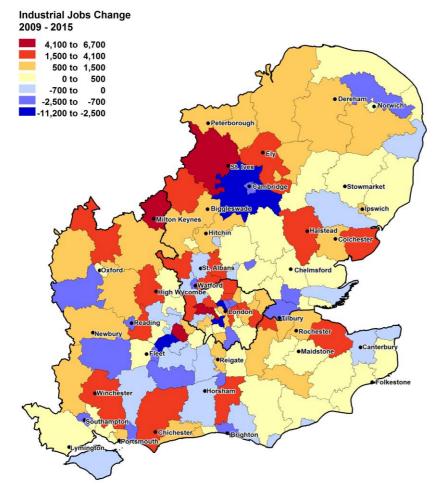

# Spatial representation of Industrial Activity in London

London's industrial activity is concentrated in five broad property market areas:

<sup>&</sup>lt;sup>1</sup> Source: AECOM, 2016. There were 7,544 ha if non-industrial uses in designated Strategic Industrial Locations and Locally Significant Industrial Locations are included.

<sup>&</sup>lt;sup>2</sup> Industrial Land Demand and Release Benchmarks in London – Roger Tym & Partners (2011)

- **Central Services** area, which is dominated by businesses servicing the West End and City / Docklands office, retail and leisure economies. Typically, demand in this area is driven by companies which must be near their customers.
- **Thames Gateway**, to the east, which has developed as a significant location for large-scale warehouses and logistics facilities, notably along the A13 corridor, where a number of major new developments have been constructed over recent years.
- Lea Valley in north east London, which is a major industrial and warehouse location, notably between the North Circular Road and the M25, in Enfield.
- **Park Royal** and associated corridors around the A40 are now driven by warehousing and logistics activities and small-scale manufacturing / quasi service activities. Whilst also in the west, **Heathrow** is driven by airport-related activities, including air freight, but also all the industries required for the air industry to function (e.g. aircraft maintenance, in-flight catering etc.).
- **Wandle Valley** to the south, includes significant clusters of industrial and warehouse users, notably in Merton, Sutton and Croydon (off the A23 in particular) and includes a number of SILs.

The two largest property market areas are Park Royal/A40/Heathrow and Thames Gateway which in recent years have each accounted for around 38% of industrial take-up, with the Lea Valley accounting for a further 12%.