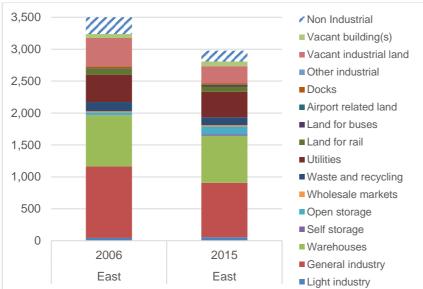

# Spatial representation of Industrial Activity in London

London's industrial activity is concentrated in five broad property market areas:

<sup>&</sup>lt;sup>1</sup> Source: AECOM, 2016. There were 7,544 ha if non-industrial uses in designated Strategic Industrial Locations and Locally Significant Industrial Locations are included.

<sup>&</sup>lt;sup>2</sup> Industrial Land Demand and Release Benchmarks in London – Roger Tym & Partners (2011)

- **Central Services** area, which is dominated by businesses servicing the West End and City / Docklands office, retail and leisure economies. Typically, demand in this area is driven by companies which must be near their customers.
- **Thames Gateway**, to the east, which has developed as a significant location for large-scale warehouses and logistics facilities, notably along the A13 corridor, where a number of major new developments have been constructed over recent years.
- Lea Valley in north east London, which is a major industrial and warehouse location, notably between the North Circular Road and the M25, in Enfield.
- **Park Royal** and associated corridors around the A40 are now driven by warehousing and logistics activities and small-scale manufacturing / quasi service activities. Whilst also in the west, **Heathrow** is driven by airport-related activities, including air freight, but also all the industries required for the air industry to function (e.g. aircraft maintenance, in-flight catering etc.).
- **Wandle Valley** to the south, includes significant clusters of industrial and warehouse users, notably in Merton, Sutton and Croydon (off the A23 in particular) and includes a number of SILs.

The two largest property market areas are Park Royal/A40/Heathrow and Thames Gateway which in recent years have each accounted for around 38% of industrial take-up, with the Lea Valley accounting for a further 12%.