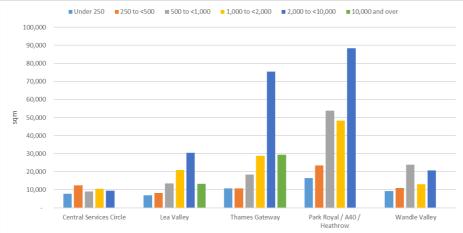

|

Source: Colliers International, CoStar

# Figure 5.5 Industrial and warehousing take-up in Greater London by year and subregion



2010 Industrial and Warehousing take-up in Greater London by sub-region (sq m)

Source: Colliers International, CoStar

#### 2011 Industrial and Warehousing take-up in Greater London by sub-region (sq m)



Source: Colliers International, CoStar





Source: Colliers International, CoStar



#### 2013 Industrial and Warehousing take-up in Greater London by sub-region (sq m)

Source: Colliers International, CoStar





Source: Colliers International, CoStar

#### 2015 Industrial and Warehousing take-up in Greater London by sub-region (sq m)



Source: Colliers International, CoStar



### Q1-Q3 2016 Industrial and Warehousing take-up in Greater London by sub-region (sq m)

Source: Colliers International, CoStar

# Types of Occupiers in London

In comparison to 2010, when a third of annual take-up was from the big supermarkets for logistics, recent years have seen a much more balanced industrial market, with demand being generated from online retailers, parcel delivery, food producers and the automotive sector. Retail logistics and wholesale are now the dominant occupier secto