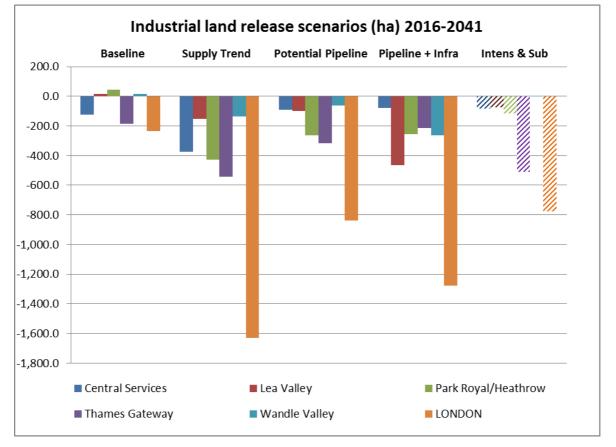

# Recent Trends in Industrial Land

There are approximately 7,000 hectares (ha) of industrial land in London<sup>1</sup>. In the period 2010-15 the stock of industrial land in London fell by over 500 ha, at an annual rate of 106 ha per annum. This compares to a release benchmark of 37 ha per annum in the current (2016) London Plan based on recommendations in the 2011 Industrial Land Demand and Release Benchmarks in London report<sup>2</sup>.