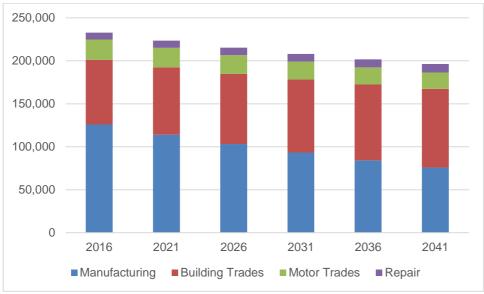

# Manufacturing and other industrial activity

In employment terms we define industrial employment as consisting of manufacturing, 25% of the construction sector and parts of the motor trades and repairs sector. Following a long period of steady decline loss of jobs in manufacturing has slowed down and in recent years has even seen a small increase. But the sector is small and accounts for just 2.3% of London's jobs and 2.6% of its GVA.

Based on employment projections prepared by GLA Economics we expect continued decline in industrial employment. But the projected rate of decline is much diminished compared with the forecast used to inform the 2011 Industrial Land Demand study. As a result, the projected land release from decline in industrial activity is only 167 ha for the period 2016-41, far lower than the release figure from the previous report.