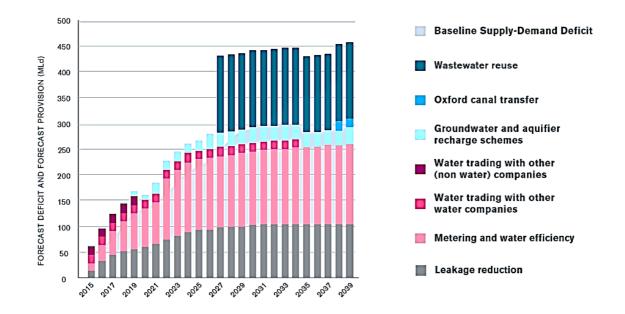

ructure Plan, indicates that demand for water in London was expected to exceed supply in 2015. By 2025, Thames Water predict that London will have a 10% shortfall in supply (213 megalitres per day) rising to a 26% shortfall by 2050 (522 megalitres per day). This shortfall is predicted to arise from a combination of rising demand for water (driven by population and economic growth) and constrained water supply (arising from climate change impacts and protection of river water quality).

Thames Water have set out a range of measures to close this gap, as set out in the figure below. While reducing leaks, improving water efficiency and extending coverage of water meters can reduce the gap between supply and demand, it is likely that other sources of supply will need to be found before 2050.



#### Figure 9.3 Measures proposed by Thames Water to close their supply-demand gap

Source: Thames Water: Final Surface Water Management Plan, 2015-2040.

The supporting paper on 'Enabling Infrastructure' for the London Infrastructure Plan reports that the Environment Agency is leading discussions with Thames Water and other water companies in the South East to identify the most sustainable regional water supply options for the long term. These options may include new reservoirs, using bulk transfer to bring water to the South East from other parts of the UK, purifying effluent from sewage treatment works and potentially more desalination plants.

While new reservoirs and canals would generally require land-take in the wider South East, not within London, there might be additional demand