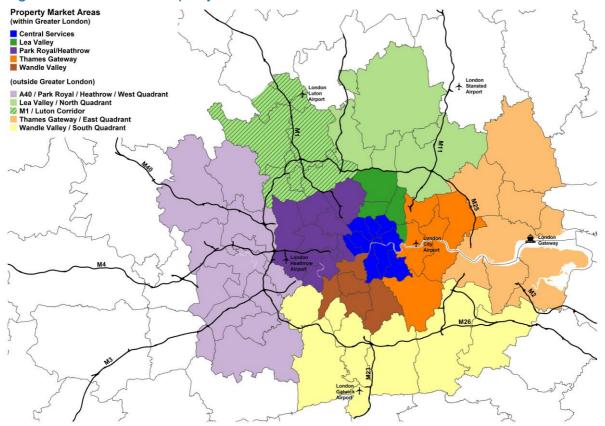

# Spatial representation of Industrial Activity in London

London's industrial activity is concentrated in five broad property market areas:

<sup>&</sup>lt;sup>1</sup> Source: AECOM, 2016. There were 7,544 ha if non-industrial uses in designated Strategic Industrial Locations and Locally Significant Industrial Locations are included.

<sup>&</sup>lt;sup>2</sup> Industrial Land Demand and Release Benchmarks in London – Roger Tym & Partners (2011)

- **Central Services** area, which is dominated by businesses servicing the West End and City / Docklands office, retail and leisure economies. Typically, demand in this area is driven by companies which must be near their customers.
- **Thames Gateway**, to the east, which has developed as a significant location for large-scale warehouses and logistics facilities, notably along the A13 corridor, where a number of major new developments have been constructed over recent years.
- Lea Valley in north east London, which is a major industrial and warehouse location, notably between the North Circular Road and the M25, in Enfield.
- **Park Royal** and associated corridors around the A40 are now driven by warehousing and logistics activities and small-scale manufacturing / quasi service activities. Whilst also in the west, **Heathrow** is driven by airport-related activities, including air freight, but also all the industries required for the air industry to function (e.g. aircraft maintenance, in-flight catering etc.).
- **Wandle Valley** to the south, includes significant clusters of industrial and warehouse users, notably in Merton, Sutton and Croydon (off the A23 in particular) and includes a number of SILs.

The two largest property market areas are Park Royal/A40/Heathrow and Thames Gateway which in recent years have each accounted for around 38% of industrial take-up, with the Lea Valley accounting for a further 12%.