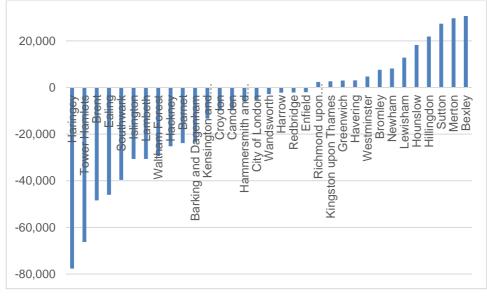

erated by the London economy. At present, just under 60% of London's total of HGV goods lifted originate from within London. If that percentage were held constant, then this would imply increased demand for warehouse floorspace in London growing at 0.4% p.a. This is the rate at which warehouse floorspace in London grew over the period 1998-2008.

# 7.3 Spatial Trends in London

As noted above since 2008 there has been a small but gradual decline in the overall quantum of warehouse floorspace in London. But this is not universal across the city. Warehouse floorspace has continued to grow especially in certain outer London boroughs such as Bexley, Merton, Sutton, Hillingdon and Hounslow as illustrated in the Figure below.

<sup>&</sup>lt;sup>44</sup> London Freight Data Report (2014) - TfL



### Figure 7.8 Change in Warehouse Floorspace Stock 2008-15



The next chart compares this later period of decline with the previous period when warehouse floorspace was growing across London as a whole. This enables us to categorise Boroughs according to how they changed over these two time periods,





Source: VOA 2008, LDD

The Boroughs that experienced a growth in stock over both periods are predominantly south of the river and in outer London, though Havering and Hounslow complete a u-shaped ring to the north of the river.

The Boroughs that saw a decline in stock over both periods are principally the Central London Boroughs but also includes Croydon

The Boroughs that saw growth in stock followed by contraction are primarily outer London Boroughs to the north.

There is probably