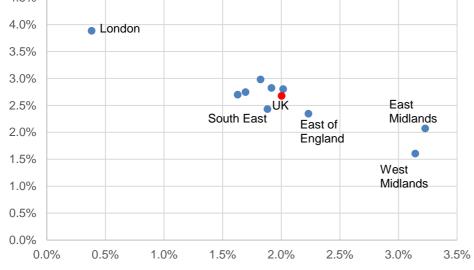

ge. For the East Midlands and West Midlands, the growth in warehouse floorspace significantly outstripped growth in regional GVA due to the role this area plays in accommodating National Distribution Centres and large scale Regional Distribution Centres.

For London GVA grew at an average of 3.7% p.a. well above the 0.4% p.a. growth in warehouse floorspace. The explanation may be found partly in the fact that economic activity in London is less goods hungry and does not create such a strong demand for floorspace but it is also to be found in the

<sup>&</sup>lt;sup>42</sup> Logistics and Land: The Changing Land Use Requirements of Logistical Activity– Alan McKinnon 2009

fact that much of the demand London does create for warehouse floorspace is physically provided outside its borders.





Source: VOA, ONS

In the period 2008-15 London's GVA has continued to grow at an average of 2.0% p.a. but its warehouse floorspace has declined by an average of -0.3% p.a.

One proxy measure for warehouse floorspace is origin of goods lifted. As can be seen from the chart the share of 'goods lifted' and share of warehouse floorspace is broadly similar across each region. As often the situation is different for London. The goods lifted statistics are for HGVs and in London a high proportion of deliveries are by LGVs.



# Figure 7.6 Percentage of UK total of Goods Lifted and Warehouse Floorspace by Region (2008)



<sup>43</sup> This time period has been selected because it is the most recent for which data of warehouse floorspace stock is available from VOA statistics

In 2015 57% of the