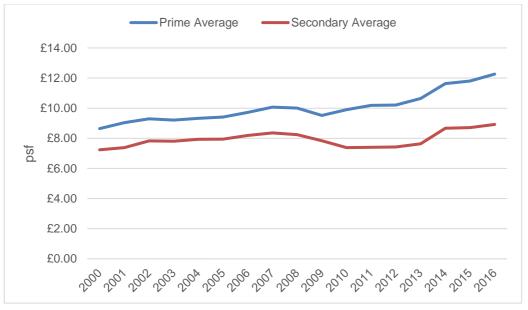

illion per acre (£4.72 million per ha) (gross price, excluding development costs). The highest land values of £2.5 million per acre (6.17 million per ha) can be found in Heathrow, Poyle, Park Royal and Staples Corner. While Heathrow is yet to reach its pre-recessionary land values of £3 million per acre (£7.41 million per ha), Park Royal and Staples Corner are achieving record values for their respective locations.

The London industrial land market is most affected by redevelopment for higher value uses, particularly residential, with traditional areas such as Battersea and Wandsworth seeing significant redevelopment. Some industrial buildings are being redeveloped for residential towers, with land values equating to around £25 million per acre (£61.75 million per ha) not being unusual.



Figure 5.11 Average prime and secondary industrial rents in Greater London (2000 – 2016)

Source: Colliers International

While rental growth is largely due to the continued demand and constrained supply, construction costs are also rising. Building and construction costs rose 10% between 2015 and 2016, and post EU Referendum sterling devaluation is likely to increase costs further. Current development cost for a mid-size box (2,790 to 4,645 sq m / 30,000 – 50,000 sq ft) stands at £377 to £431 psm (£35 to £40 psf).

Over the longer term, the IPD / MSCI<sup>20</sup> data in the figure below clearly shows the relative strength of rental growth in the London industrial market when compared with the national data, particularly from the mid-1990s. It should be noted that the IPD / MSCI index