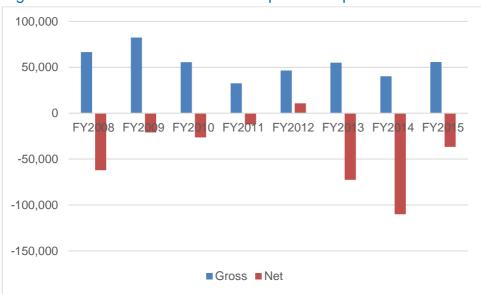

| 12.5        | -7.7    |
| West                 | -65.4                | -78.4       | -71.9   |
| South                | -28.5                | -16.6       | -22.6   |
| Central              | -22.1                | -14.0       | -18.0   |
| Sources CAC          |                      |             |         |

Source: CAG

It is important to remember that overall net loss of industrial space does not mean that there won't still be demand for new premises. Analysis of LDD data shows that there has been a net loss of B2 floorspace in each of the last eight years, with one minor exception. But gross new development of B2 floorspace over this period has averaged just over 50,000 sq m per annum. There is still a need to replenish the existing stock to make it fit for modern purpose.



### Figure 6.15 Gross and Net B2 Floorspace Completions

Source: LDD

## Sensitivity Tests

### Economic Growth Scenarios

GLA Economics have published a 'High' and 'Low' variant alongside their 'Central' employment forecast. Use of this High and Low variant enables us to generate a sensitivity test around that element of the forecast driven by employment projections.

Applying the High and Low Growth Scenarios gives a range of -104.6 ha and -247.9 ha on the employment based scenario compared to -173.3 ha on the Central Scenario

The High and Low Demand scenarios will also impact the demand for warehouse floorspace and land as this is deemed to be a function of GVA. So, we would expect demand for warehouse land to be greater under the High scenario.

#### **Density Ratios**

Further sens