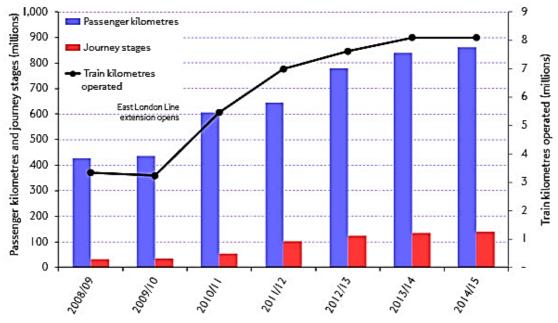

ground, Docklands Light Railway, and in future Crossrail. Further rail investments have been proposed which would also increase passenger rail services within the capital, including HS2, Crossrail 2 and the Bakerloo Line Extension.

The Mayor's Transport Strategy highlights London's dependence on rail travel: three quarters of all trips from Outer London to central London are made by National rail, and 70% of passenger rail travel in the UK is from or within London (including Tube journeys).

The latest performance data shows a steady increase in usage of the London Underground, as well as London Overground services, and National rail services serving London and the South East.



#### Figure 10.3 Performance service data for London Underground

Source: Travel in London, Report 8. (2015)



### Figure 10.4 Performance service data for Overground

Source: Travel in London, Report 8. (2015)

## Table 10.2 Passenger km and passenger journey stages by National Rail, for operators classified as London and South East operators.

| Year    | Passenger kilometres<br>(billions) | Year-to-year<br>percentage<br>change | Passenger<br>journeys<br>(millions) | Year-to-year<br>percentage<br>change |
|---------|------------------------------------|--------------------------------------|-------------------------------------|--------------------------------------|
| 1998/99 | 17.1                               |                                      | 616                                 |                                      |
| 1999/00 | 18.4                               | 7.6