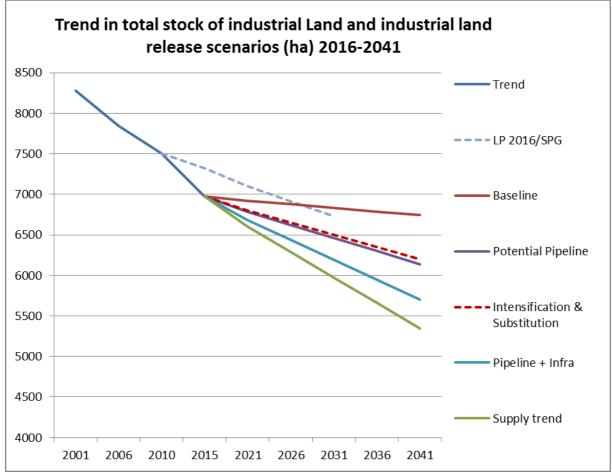

# Recent Trends in Industrial Land

There are approximately 7,000 hectares (ha) of industrial land in London<sup>1</sup>. In the period 2010-15 the stock of industrial land in London fell by over 500 ha, at an annual rate of 106 ha per annum. This compares to a release benchmark of 37 ha per annum in the current (2016) London Plan based on recommendations in the 2011 Industrial Land Demand and Release Benchmarks in London report<sup>2</sup>.