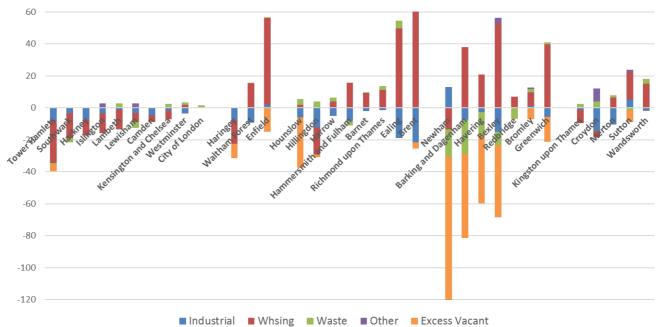

antities of vacant industrial land, notably in Newham, Barking and Dagenham, Tower Hamlets and Havering. Much of the Central sub-regional industrial land has already gone. The baseline benchmarks suggest that there are some further potential releases in Islington, Lambeth and Southwark as demand arising from logistics activity continues to be met from outside of the Central Services area. However this should be considered in the light of the need for sustainable 'last mile' distribution to service the Central Activities Zone. The North, South and West sub-regions all show a positive demand for industrial and in our baseline projections. There is little surplus vacant land to be released in these sub-regions and there is positive demand for warehousing space to serve the logistics sector.



## Figure 13.2 Benchmark Release by Borough and Component

|                        | Industrial | Whsing | Waste | Other | Demand | Surplus from          | Net     |
|------------------------|------------|--------|-------|-------|--------|-----------------------|---------|
|                        |            | -      |       |       |        | Excess<br>Vacant Land | Release |
| O sustand              |            |        |       |       |        |                       |         |
| Central                | 4 7        | 2.0    | 0.0   |       | 0.4    | 0.0                   | 0.7     |
| Camden                 | -4.7       | -3.9   | 0.2   |       | -8.4   | -0.3                  | -8.7    |
| City of London         | 0.3        | 0.0    | 1.3   | 0.5   | 1.6    | 0.0