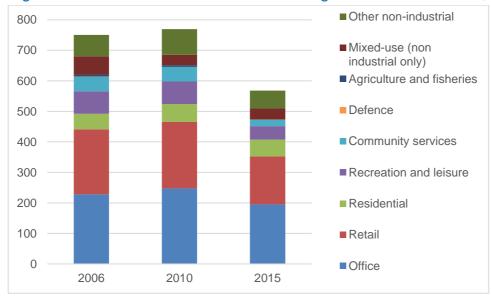

ion occupied by rail at 8.5%.

Vacancy rates are low with 2.8% being vacant industrial land and a further 2.0% land with vacant industrial buildings. The vacancy rate expressed as a percentage of Core uses is 7.0%, down from 9.1% in 2006.



## Figure 3.9 Industrial Land West Sub-Region 2006-15 (Ha)

Source: London Industrial Land Supply (2006, 20109, 2016)

Source: London Industrial Land Supply (2006, 20109, 2016)

# 3.4 Non-industrial activities on designated Industrial Land

According to the London Industrial Land Supply study for 2015, 7.5% of industrial land is occupied by non-industrial uses. This represents a fall from 9.3% in 2010.

34% of non-industrial uses is accounted for by offices, 28% is accounted for by retail and 10% is taken by residential, a share that has been rising.



## Figure 3.10 Non-industrial activities on designated Industrial Land, 2015 (Ha)

Source: AECOM London Industrial Land Supply (2016)

The proportion of non-industrial occupiers varies considerably by borough. In Kensington & Chelsea (27.0%) and Hackney (26.8%), more than a quarter of all industrial land is taken up with non-industrial uses. It is between 10%-20% in Barnet, Croydon, Hillingdon, Lambeth, Redbridge, Bromley and Islington.



## Figure 3.11 Proportion of Industrial Land Occupied by Non-Industrial Uses, 2015

Source: London Industrial Land Supply (2016)

# 3.5 Past trends

## Floorspace Stock

Industrial floorspace stock has steadily declined from around 25.8m sq m in 2001 to around 20.8m sq m in 2016, a loss of 5.1m sq m or roughly one fifth. Industrial floorspace in London