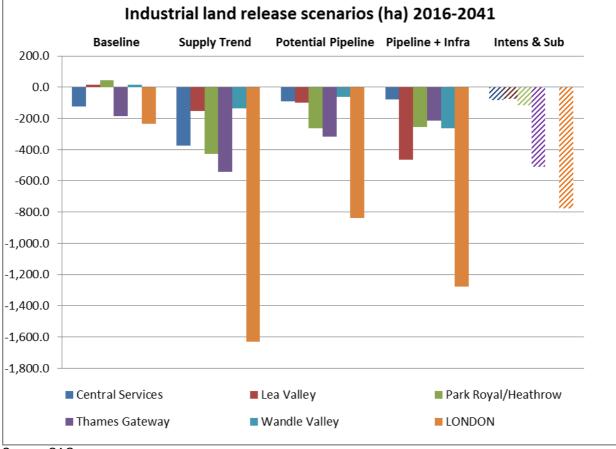

jections for all sub-regions and property market areas. It also illustrates how far the existing planned releases are running above the baseline for all bar the Central Service property market area.

The intensification and substitution scenario goes someway to demonstrate how planned releases in the potential pipeline scenario might be accommodated without any significant adverse impacts on the London economy – if the degree of intensification can be delivered. There will be significant challenges to delivering this scenario but developers such as SEGRO are already assessing development options that will provide greater intensification and local authorities such as Barking and Dagenham are seeking to achieve greater intensification of industrial development through the planning process.



### Figure 14.2 Industrial Land Change 2016-41 by Scenario by Property Market Areas

Source: CAG





## 14.3 Impact of Scenarios on London Economy

Whilst London can continue to function on lower levels of industrial land than the baseline release figures there will be costs. These have been noted at various points in this report and here we bring together and explore further here the nature and potential scale of those impacts.

## **Transport Costs**

Spatial substitution, whether within London or between London and the Wider South East, will add costs in terms of added journey lengths. If firms are having to supply the markets from further away journey times are longer and transport costs higher.

There is firstly a direct impact in terms of transport costs both in term of fuel and i