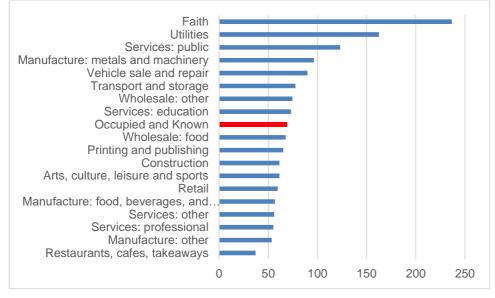

ation for this apparent discrepancy is that the HCA Guidance is based on the building footprint, whilst the GLA survey includes external yard areas.<sup>19</sup>

Even service sectors appear to be occupying at low employment densities. This may reflect a higher than average production content for these occupiers. It may reflect the fact that firms are occupying cheaper space and hence are less sensitive to higher density utilisation; or it may reflect the fact the buildings are not designed to be used efficiently for office-type activities.

<sup>&</sup>lt;sup>18</sup> Figure excludes vacant premises and those where sector unknown

<sup>&</sup>lt;sup>19</sup> A sample exercise undertaken by the GLA excluding external areas brought the density ratios closer in line with the HCA benchmarks



# Figure 4.5 Average Floorspace per worker on surveyed industrial locations

Source: GLA Surveys

It should also be noted that the number of jobs directly supported by these premises may be higher than the numbers employed on site. For example, in the logistics sector the survey will capture warehouse operatives but probably does not include drivers. For example, a press notice last year reported Ocado creating 205 jobs through the opening of a new 6,400 sq m delivery hub at Park Royal. That would work out at 31 sq m per worker, but as they are primarily drivers they may not be captured by surveys asking how many people are employed on site.

# 4.3 Industrial Employment in the Wider South East

To analyse industrial employment trends in the areas immediately outside of London we have fol