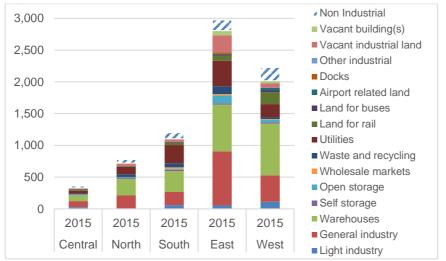

# Spatial representation of Industrial Activity in London

London's industrial activity is concentrated in five broad property market areas:

<sup>&</sup>lt;sup>1</sup> Source: AECOM, 2016. There were 7,544 ha if non-industrial uses in designated Strategic Industrial Locations and Locally Significant Industrial Locations are included.

<sup>&</sup>lt;sup>2</sup> Industrial Land Demand and Release Benchmarks in London – Roger Tym & Partners (2011)

- **Central Services** area, which is dominated by businesses servicing the West End and City / Docklands office, retail and leisure economies. Typically, demand in this area is driven by companies which must be near their customers.
- **Thames Gateway**, to the east, which has developed as a significant location for large-scale warehouses and logistics facilities, notably along the A13 corridor, where a number of major new developments have been constructed over recent years.
- Lea Valley in north east London, which is a major industrial and warehouse location, notably between the North Circular Road and the M25, in Enfield.
- **Park Royal** and associated corridors around the A40 are now driven by warehousing and logistics activities and small-scale manufacturing / quasi service activities. Whilst also in the west, **Heathrow** is driven by airport-related activities, including air freight, but also all the industries required for the air industry to function (e.g. aircraft maintenance, in-flight catering etc.).
- **Wandle Valley** to the south, includes significant clusters of industrial and warehouse users, notably in Merton, Sutton and Croydon (off the A23 in particular) and includes a number of SILs.

The two largest property market areas are Park Royal/A40/Heathrow and Thames Gateway which in recent years have each accounted for around 38% of industrial take-up, with the Lea Valley accounting for a further 12%.