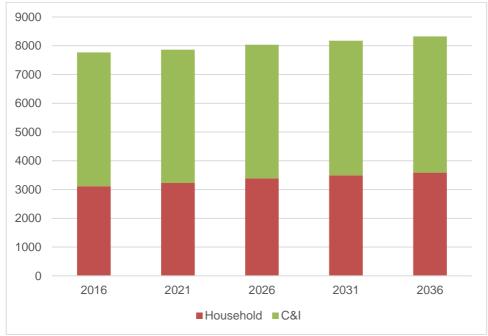

# Distribution and logistics

In contrast to the trends in manufacturing in London, distribution and logistics activity in London has experienced a long period of expansion. The demand for warehousing space is largely driven by growth in economic activity. Household consumers and businesses require goods to be delivered to shops, homes, workplaces and business premises. As both London's economy and its population have grown, so has the demand for warehouse space. And in the past many logistics businesses have taken up space vacated by manufacturing firms.

But again, there appears to have been a change in this trend. In the most recent post-recession period, the growth in warehouse floorspace appears to have levelled off. Given that the economy and population in London have continued to grow it is likely that much of the additional demand for warehouse floorspace is being met from outside London. The functional economic area for the logistics sector is not confined by the London administrative boundary. In the same way that part of London's labour market is supplied from the Wider South East, so is part of its goods market.