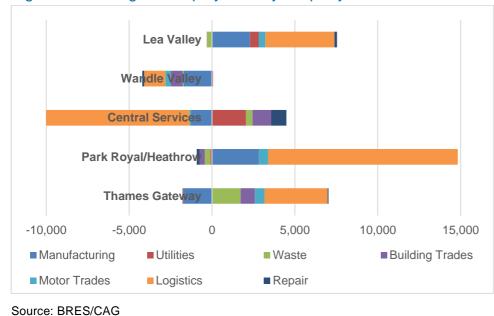

The two largest property market areas are Park Royal/A40/Heathrow and Thames Gateway which in recent years have each accounted for around 38% of industrial take-up, with the Lea Valley accounting for a further 12%.