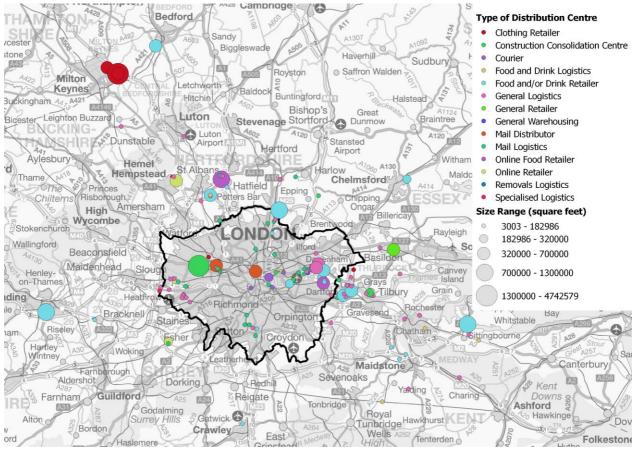

largest DC's (300,000 500,000 sqft) make up 5.5% of the total and cluster in east London and Wembley/ Park Royal areas.
- The largest number of DC's (79%) are 150,000 sqft or smaller and spread across London. This reflects a general trend in London for small DC's which cluster around central points such as Enfield, Heathrow and Wallington.
- Central London has only one DC that appears in this data, Royal Mail's Mount Pleasant site which is over 500,000 sq ft. Inner east and south east London has a cluster of DC's, possibly due to easy location of the Blackwall and Rotherhithe tunnels.
- Larger DC's within London are located in the Park Royal area".

Map 7.1 shows the location of Distribution Centres in London and the South East by broad type of activity and scale of warehouse floorspace.



### Map 7.1 Distribution Centres in London and the South East

#### Source: TfL

### Warehousing and Logistics Activity in the South East

The TfL report on Distribution Centres noted above also analysed Distribution Centres outside of London to try and asses which may be serving London. It noted that,

"There are 125 DC's in this category. The largest number cluster in the south east area in Kent and Essex close to, or by, the Dartford crossing M2 and M20 for easy access to London and the Channel

ports. A cluster of DC's exists around the north and south sections of the Dartford crossing which would indicate both cheaper land and good road links"

In terms of activity:

"The majority of the DC/RDC's outside of London are classed as:

- 47% general logistics
- 12% mail logistics
- 11% f