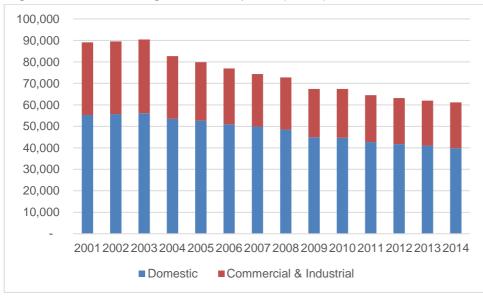

# Recent Trends in Industrial Land

There are approximately 7,000 hectares (ha) of industrial land in London<sup>1</sup>. In the period 2010-15 the stock of industrial land in London fell by over 500 ha, at an annual rate of 106 ha per annum. This compares to a release benchmark of 37 ha per annum in the current (2016) London Plan based on recommendations in the 2011 Industrial Land Demand and Release Benchmarks in London report<sup>2</sup>.