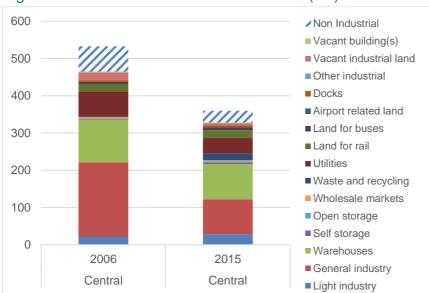

# Spatial representation of Industrial Activity in London

London's industrial activity is concentrated in five broad property market areas:

<sup>&</sup>lt;sup>1</sup> Source: AECOM, 2016. There were 7,544 ha if non-industrial uses in designated Strategic Industrial Locations and Locally Significant Industrial Locations are included.

<sup>&</sup>lt;sup>2</sup> Industrial Land Demand and Release Benchmarks in London – Roger Tym & Partners (2011)

- **Central Services** area, which is dominated by businesses servicing the West End and City / Docklands office, retail and leisure economies. Typically, demand in this area is driven by companies which must be near their customers.
- **Thames Gateway**, to the east, which has developed as a significant location for large-scale warehouses and logistics facilities, notably along the A13 corridor, where a number of major new developments have been constructed over recent years.
- Lea Valley in north east London, which is a major industrial and warehouse location, notably between the North Circular Road and the M25, in Enfield.
- **Park Royal** and associated corridors around the A40 are now driven by warehousing and logistics activities and small-scale manufacturing / quasi service activities. Whilst also in the west, **Heathrow** is driven by airport-related activities, including air freight, but also all the industries required for the air industry to function (e.g. aircraft maintenance, in-flight catering etc.).
- **Wandle Valley** to the south, includes significant clusters of industrial and warehouse users, notably in Merton, Sutton and Croydon (off the A23 in particular) and includes a number of SILs.