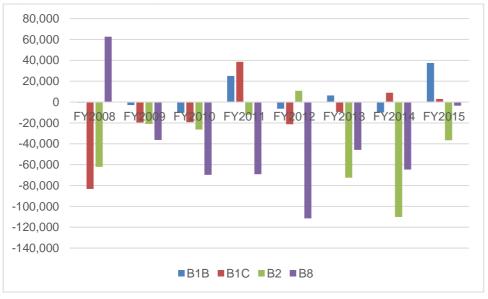

# Recent Trends in Industrial Land

There are approximately 7,000 hectares (ha) of industrial land in London<sup>1</sup>. In the period 2010-15 the stock of industrial land in London fell by over 500 ha, at an annual rate of 106 ha per annum. This compares to a release benchmark of 37 ha per annum in the current (2016) London Plan based on recommendations in the 2011 Industrial Land Demand and Release Benchmarks in London report<sup>2</sup>.