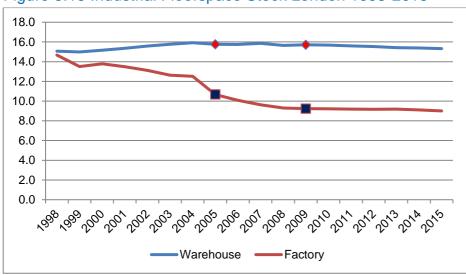

o experienced a big increase in population and households over this period.

Five boroughs, all in outer London, saw a small increase in floorspace stock over this period. These were Havering, Barking & Dagenham, Bexley, Bromley and Hounslow.





Source: VOA

VOA floorspace data post 2008 does not distinguish between warehouses and factories. We have constructed a series beyond 2008 using LDD data. This shows that industrial floorspace stock has steadily declined from around 30m sq m in 1998 to around 24m sq m in 2015. The level of warehouse floorspace has been relatively stable at between 15m-16m sq m, with the decline coming in factory floorspace. Since 2008 the decline in factory floorspace has been arrested, though warehouse floorspace is now the predominant form of stock in London.



## Figure 3.13 Industrial Floorspace Stock London 1998-2015

Source: VOA 2008, VOA 2012, LDD Note there are data discontinuities at 2005 and 2008

## Analysis by Size Band

As with all sectors, the vast majority of industrial businesses in London are micro businesses. Businesses with fewer than 5 employees account for just over 70% of all industrial establishments in London, while firms of fewer than 10 employees account for 85%. The proportion of the smallest business with fewer than 5 employees has increased since 2010. There are relatively few firms employing more than 50 workers and these are found primarily in the transportation and storage sectors.

Whilst the relationship between number of employees and size of industrial unit is not clear cut, this implies that demand will be hig