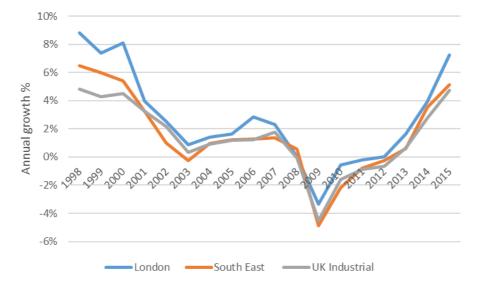

f working London residents.

# 8.3 The property market

The last chapter has already shown that London's constrained industrial supply has resulted in high and rising rents, well ahead of national benchmarks. In this section, we analyse rents in more detail, looking at individual property market areas and comparing London with the South East.

**Error! Reference source not found.** and **Error! Reference source not found.** below show industrial re ntal growth in London, the UK and South East England since 1997. The data are taken from the property investment database IPD / MSCI. The contents overlap with Figures 5.9 and 5.10 presented in Chapter 5, but in the charts below we have added the South East and used a shorter time period (because data for the South East do not go as far back).



Figure 8.3 Industrial rental growth: London versus UK and Wider South East

Source: IPD / MSCI

In all but one year since 1998<sup>45</sup>, London showed faster rental growth or (in the recession) slower decline than either the UK or the South East region. The sole exception is an insignificant one: in 2008 rents in London and the UK were virtually unchanged, while the South East gained rose fractionally by 0.5%.

<sup>&</sup>lt;sup>45</sup> Data for the South East is not available prior to 1998.



### Figure 8.4 Industrial rents: London versus UK and Wider South East



**Error! Reference source not found.** illustrates the cumulative impact of these annual changes. B etween 1997 and 2015 rents increased by 60% in London, against some 30% in both the UK and the South East region.

The