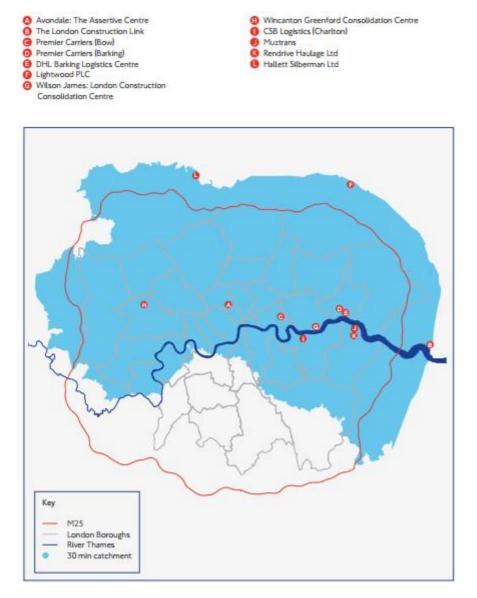

ds vehicles, with associated reductions in emissions, congestion and noise. Vehicles can also be used for reverse logistics operations, with waste, damaged goods, pallets and stillages taken back to the CCC

on the return journey. CCCs have been used successfully in the Heathrow Terminal 5 and the London Olympics developments. Some are established on a temporary basis for a particular construction project, while others are permanent and serve multiple clients and projects. TfL publishes a directory<sup>47</sup> of construction consolidation centres and estimates that use of CCCs can reduce vehicle movements to a construction site by 80%. The diagram below, from the 2016 directory, lists 12 such sites in and around London.

# Figure 8.10 Construction Consolidation Centres in London (2016)



Further details of the Construction Consolidation Centre in Silvertown, run by Wilson James, are given in the case study below. This centre occupies an area of 15,000 sq m (160,000 sq ft), which is typical of the size of these centres. A few of the more central CCCs are smaller (930-4,600 sq m or 10,000-50,000 sq ft) while a few of the peripheral centres are even larger. The TfL directory highlights the area that lies within 30 minutes or 45 minutes' drive of each of these centres. As explained in section 8.4 above, there may be future demand for more distribution centres of this type within London, offering relatively local consolidation of bulky deliveries.

<sup>&</sup>lt;sup>47</sup> http://content.tfl.gov.uk/directory-london-construction-consolidation-centres.pdf

# Figure 8.11 Cons