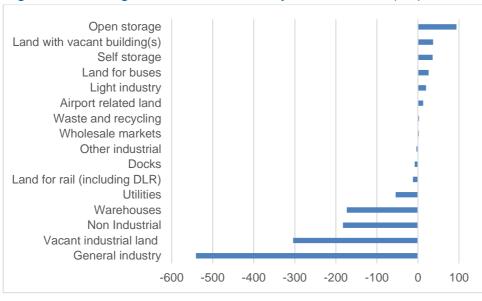

# Recent Trends in Industrial Land

There are approximately 7,000 hectares (ha) of industrial land in London<sup>1</sup>. In the period 2010-15 the stock of industrial land in London fell by over 500 ha, at an annual rate of 106 ha per annum. This compares to a release benchmark of 37 ha per annum in the current (2016) London Plan based on recommendations in the 2011 Industrial Land Demand and Release Benchmarks in London report<sup>2</sup>.

Current planning policy distinguishes three categories of industrial employment land:

- Strategic Industrial Locations (SIL) which accounts for 50% of industrial land
- Locally Significant Industrial Sites (LSIS) which accounts for 14% of industrial land
- Non-Designated industrial land which accounts for 36% of industrial land

In the past land designated as SIL had received a strong measure of protection, but in the last five years a significant part of the land release has come from SIL.