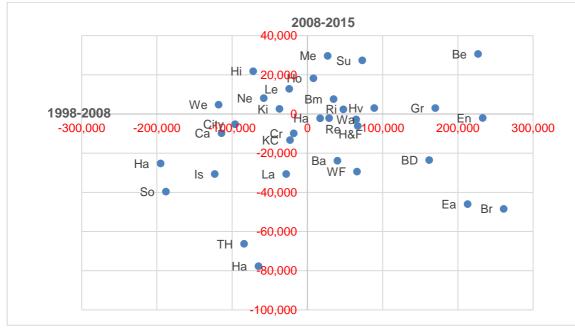

in London grew over the period 1998-2008.

# 7.3 Spatial Trends in London

As noted above since 2008 there has been a small but gradual decline in the overall quantum of warehouse floorspace in London. But this is not universal across the city. Warehouse floorspace has continued to grow especially in certain outer London boroughs such as Bexley, Merton, Sutton, Hillingdon and Hounslow as illustrated in the Figure below.

<sup>&</sup>lt;sup>44</sup> London Freight Data Report (2014) - TfL



### Figure 7.8 Change in Warehouse Floorspace Stock 2008-15



The next chart compares this later period of decline with the previous period when warehouse floorspace was growing across London as a whole. This enables us to categorise Boroughs according to how they changed over these two time periods,





Source: VOA 2008, LDD

The Boroughs that experienced a growth in stock over both periods are predominantly south of the river and in outer London, though Havering and Hounslow complete a u-shaped ring to the north of the river.

The Boroughs that saw a decline in stock over both periods are principally the Central London Boroughs but also includes Croydon

The Boroughs that saw growth in stock followed by contraction are primarily outer London Boroughs to the north.

There is probably nothing too significant in the pattern of Boroughs that experienced decline followed by growth and the scale of change in these Boroughs is relatively small.

These broad conclusions seem to fit with our earlier observations that industrial activity of all forms is being squeezed out of Inner London. Whil