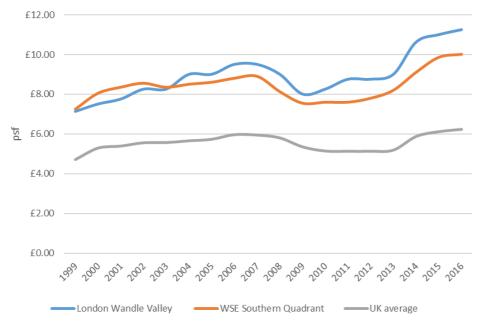

while the South East gained rose fractionally by 0.5%.

<sup>&</sup>lt;sup>45</sup> Data for the South East is not available prior to 1998.



### Figure 8.4 Industrial rents: London versus UK and Wider South East



**Error! Reference source not found.** illustrates the cumulative impact of these annual changes. B etween 1997 and 2015 rents increased by 60% in London, against some 30% in both the UK and the South East region.

The next three charts go to the next level of detail, comparing each market area in London with its adjoining market area in the Wider South East. In contrast to the above, these more detailed data are provided by Colliers International and cover a slightly shorter but more recent period, from 1999 to 2016. There are no data for the Central Services area.













# Figure 8.7 Prime industrial rents: London Park Royal etc and WSE Western Quadrant and M1 Corridor





## Figure 8.8 Prime industrial rents: London Lea Valley and WSE North Quadrant

Source: Colliers International

For all the London market areas, average prime rents at 2016 are significantly above those in the adjoining areas of the Wider South East, which in turn are even further above the UK average. The gap between London and the adjoining part of the WSE is largest for the Park Royal / Heathrow area, at £3.40 per sq ft; while for the other three market areas it ranges from £1.25 to 1.40 per sq ft. For three of the four areas, the gap has widened markedly since the trough of the recession in 2009. The exception is Park Royal/Heathrow, when the gap widened in the mid-2000s and has