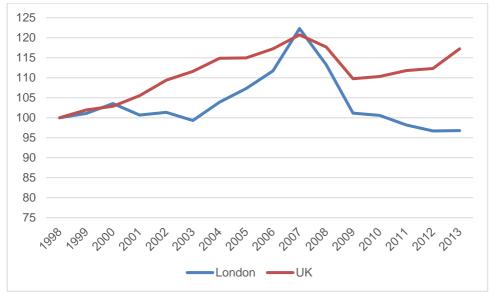

lt;sup>41</sup> VOA commercial floorspace statistics published in 2012 and 2016 did not disaggregate industrial floorspace between warehouse and factory premises.

Yet over this period London's economy has continued to grow rapidly. Both employment and population have increased. London has a growing demand for goods that needs servicing. The trend in floorspace data would seem to be confirmed through analysis of GVA data for London. Whilst GVA for the logistics sector is not published in its own right, combining the 'Wholesale, Retail and vehicle repair sector' with the 'Transportation and Storage sector' gives a broad approximation and seems consistent in showing a decline from a peak in 2007. Whilst the sector has recovered nationally post-recession the same has not occurred in London.





Source: ONS

GVA as a whole for London has recovered strongly post-recession with growth in London strongly outperforming both the national average and that of the Wider South East. Given the assumption that growth in warehouse floorspace is a function of growth in GVA, then this implies that an increasing proportion of London's demand for goods is being provided from outside of the capital.



### Figure 7.3 GVA 1997-2014 Index 1997=100

The nature of warehouses is also very different in London. Whilst nationally there has been a trend to ever increasing size of warehouse units, especially in the Midlands which is the home of the National Distribution Centres, average size of units in London have not increased reflecting their more local distribution networks, and constrained site are