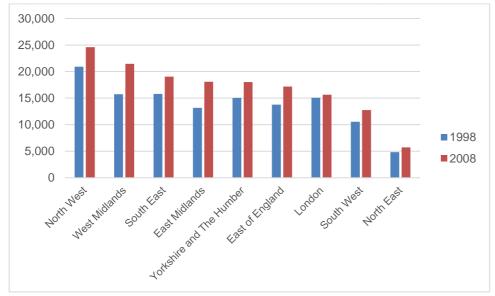

The two largest property market areas are Park Royal/A40/Heathrow and Thames Gateway which in recent years have each accounted for around 38% of industrial take-up, with the Lea Valley accounting for a further 12%.