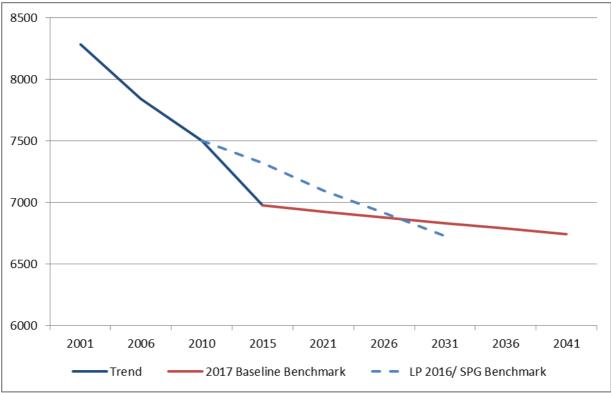

# Recent Trends in Industrial Land

There are approximately 7,000 hectares (ha) of industrial land in London<sup>1</sup>. In the period 2010-15 the stock of industrial land in London fell by over 500 ha, at an annual rate of 106 ha per annum. This compares to a release benchmark of 37 ha per annum in the current (2016) London Plan based on recommendations in the 2011 Industrial Land Demand and Release Benchmarks in London report<sup>2</sup>.