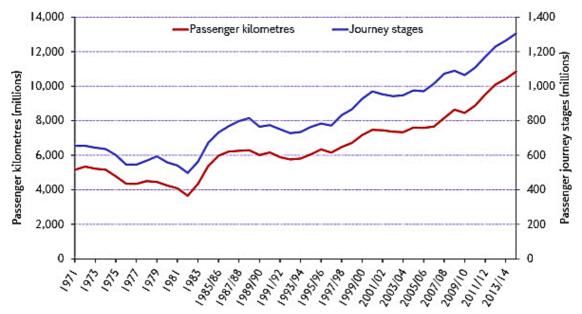

ansport. Passenger rail services in London include Network Rail infrastructure, the London Underground, the Overground, Docklands Light Railway, and in future Crossrail. Further rail investments have been proposed which would also increase passenger rail services within the capital, including HS2, Crossrail 2 and the Bakerloo Line Extension.

The Mayor's Transport Strategy highlights London's dependence on rail travel: three quarters of all trips from Outer London to central London are made by National rail, and 70% of passenger rail travel in the UK is from or within London (including Tube journeys).

The latest performance data shows a steady increase in usage of the London Underground, as well as London Overground services, and National rail services serving London and the South East.



#### Figure 10.3 Performance service data for London Underground

Source: Travel in London, Report 8. (2015)



### Figure 10.4 Performance service data for Overground

Source: Travel in London, Report 8. (2015)

## Table 10.2 Passenger km and passenger journey stages by National Rail, for operators classified as London and South East operators.

| Year    | Passenger kilometres<br>(billions) | Year-to-year<br>percentage<br>change | Passenger<br>journeys<br>(millions) | Year-to-year<br>percentage<br>change |
|---------|------------------------------------|--------------------------------------|-------------------------------------|--------------------------------------|
| 1998/99 | 17.1                               |                                      | 616