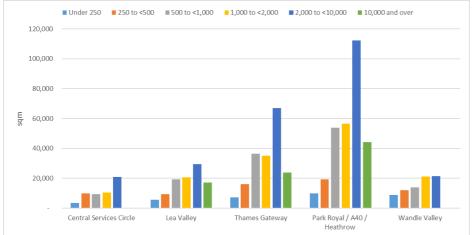

<sup>&</sup>lt;sup>2</sup> Industrial Land Demand and Release Benchmarks in London – Roger Tym & Partners (2011)

- **Central Services** area, which is dominated by businesses servicing the West End and City / Docklands office, retail and leisure economies. Typically, demand in this area is driven by companies which must be near their customers.
- **Thames Gateway**, to the east, which has developed as a significant location for large-scale warehouses and logistics facilities, notably along the A13 corridor, where a number of major new developments have been constructed over recent years.
- Lea Valley in north east London, which is a major industrial and warehouse location, notably between the North Circular Road and the M25, in Enfield.
- **Park Royal** and associated corridors around the A40 are now driven by warehousing and logistics activities and small-scale manufacturing / quasi service activities. Whilst also in the west, **Heathrow** is driven by airport-related activities, including air freight, but also all the industries required for the air industry to function (e.g. aircraft maintenance, in-flight catering etc.).
- **Wandle Valley** to the south, includes significant clusters of industrial and warehouse users, notably in Merton, Sutton and Croydon (off the A23 in particular) and includes a number of SILs.

The two largest property market areas are Park Royal/A40/Heathrow and Thames Gateway which in recent years have each accounted for around 38% of industrial take-up, with the Lea Valley accounting for a further 12%.