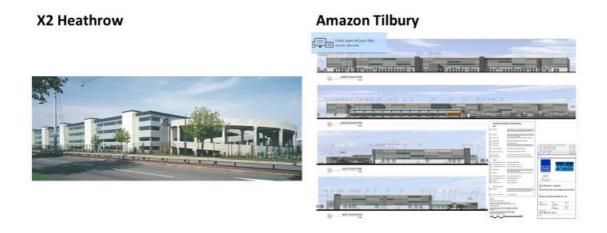

to take on new roles or work together to deal with the more intense design, planning and management necessary for more intensive industrial sites. As the conditions of the industrial site market evolve the public sector can play a role in supporting and encouraging industrial developers to adapt and innovate to provide the spaces required by a diverse range of industrial businesses." <sup>49</sup>

### Multi-Storey Warehousing

A specific form of intensification is multi-storey warehousing. Whilst common in places such as Hong Kong and Tokyo, the UK has a very limited number of multi-storey warehouses, including the X2 unit in Heathrow that was completed in 2008, which has not widely been considered a success, and Amazon's 204,385 sq m (2.2 million sq ft) facility being built in Tilbury.



There is a distinction to be drawn between multi-level and multi-storey warehouses which has been described as follows:

*"Ramp-up buildings will have higher throughput but lower area efficiency as some of the site area is used by the ramp itself. Cargo-lift buildings are cheaper to build and can be constructed in smaller site areas. However, the throughput suffers as all goods on the upper floors must be transported via elevators."*<sup>50</sup>

Overseas examples of multi-level facilities do exist (see below), but the costs, in the UK, are prohibitive at present. While the cost and construction risks involved when building multi-level warehouses will need to be overcome by modular construction and technology, rising rents and the lack of available land are likely to encourage more buil