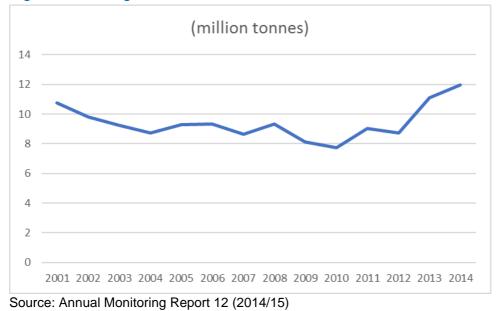

se two targets.

The figures presented in Figure 10.8 below are the sum of trade handled at Greater London wharves that originated downstream of the Port of London (including sea-dredged aggregates and sugar) and trade that originated within or upstream of the Port of London. Much of the freight transported on the River Thames is aggregates related to the construction industry, but construction, excavation and demolition waste (CE & DW) is also significant. Since 2011, cargo trade has risen by almost one third. Growth in aggregate trade was particularly strong at wharves in Greenwich, Barking and Dagenham. Movements related to CE&DW waste from Crossrail and the Lea Tunnel sewage project slowed in 2014, but these movements are likely to be replaced by waste from the Thames Tideway Tunnel.



#### Figure 10.8 Cargo trade on the River Thames within Greater London

Figure 10.9 presents figures for passenger journeys on all river boat services on the Thames, which show steady growth in usage with a couple of step changes. The step change in 2006/7 represents inclusion of Woolwich Ferry passengers in the statistics from 2006/7 year onwards. The 34% increase

from 2012/13 to 2013/14 is explained by introduction of a more accurate passenger counting system, while the rise in 2014/15 may be explained by two high profile events at riverside locations. Passenger numbers have already exceeded the London Plan ten-year target. A new pier has opened at Plantation Wharf, and pier extensions are planned at Bankside, Embankment and Westminster, but these are not at safeguarded wharves and do