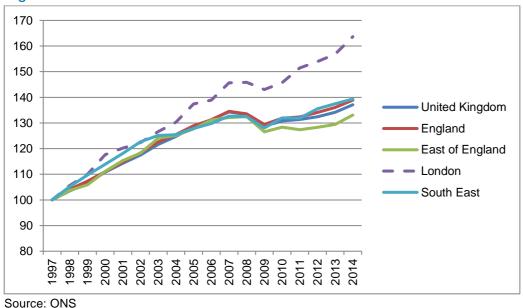

ugh analysis of GVA data for London. Whilst GVA for the logistics sector is not published in its own right, combining the 'Wholesale, Retail and vehicle repair sector' with the 'Transportation and Storage sector' gives a broad approximation and seems consistent in showing a decline from a peak in 2007. Whilst the sector has recovered nationally post-recession the same has not occurred in London.





Source: ONS

GVA as a whole for London has recovered strongly post-recession with growth in London strongly outperforming both the national average and that of the Wider South East. Given the assumption that growth in warehouse floorspace is a function of growth in GVA, then this implies that an increasing proportion of London's demand for goods is being provided from outside of the capital.



### Figure 7.3 GVA 1997-2014 Index 1997=100

The nature of warehouses is also very different in London. Whilst nationally there has been a trend to ever increasing size of warehouse units, especially in the Midlands which is the home of the National Distribution Centres, average size of units in London have not increased reflecting their more local distribution networks, and constrained site areas.





#### Source: VOA

At the national level there is a relationship between warehouse floorspace and GDP as floorspace is a function of the demand for goods. Although as McKinnon points out the relationship between GDP and warehouse floorspace is more complex and, *"It can be split into two key ratios, GDP to inventory and inventory to warehouse floorspace, which can vary independently."*<sup