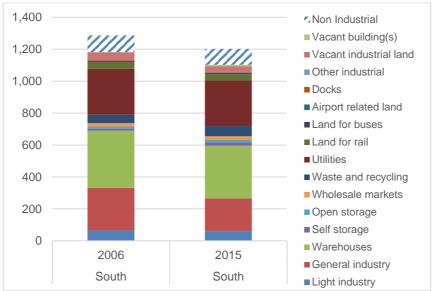

# Spatial representation of Industrial Activity in London

London's industrial activity is concentrated in five broad property market areas:

<sup>&</sup>lt;sup>1</sup> Source: AECOM, 2016. There were 7,544 ha if non-industrial uses in designated Strategic Industrial Locations and Locally Significant Industrial Locations are included.

<sup>&</sup>lt;sup>2</sup> Industrial Land Demand and Release Benchmarks in London – Roger Tym & Partners (2011)

- **Central Services** area, which is dominated by businesses servicing the West End and City / Docklands office, retail and leisure economies. Typically, demand in this area is driven by companies which must be near their customers.
- **Thames Gateway**, to the east, which has developed as a significant location for large-scale warehouses and logistics facilities, notably along the A13 corridor, where a number of major new developments have been constructed over recent years.
- Lea Valley in north east London, which is a major industrial and warehouse location, notably between the North Circular Road and the M25, in Enfield.
- **Park Royal** and associated corridors around the A40 are now driven by warehousing and logistics activities and small-scale manufacturing / quasi service activities. Whilst also in the west, **Heathrow** is driven by airport-related activities, including air freight, but also all the industries required for the air industry to function (e.g. aircraft maintenance, in-flight catering etc.).
- **Wandle Valley** to the south, includes significant clusters of industrial and warehouse users, notably in Merton, Sutton and Croydon (off the A23 in particular) and includes a number of SILs.

The two largest property market areas are Park Royal/A40/Heathrow and Thames Gateway which in recent years have each accounted for around 38% of industrial take-up, with the Lea Valley accounting for a further 12%.