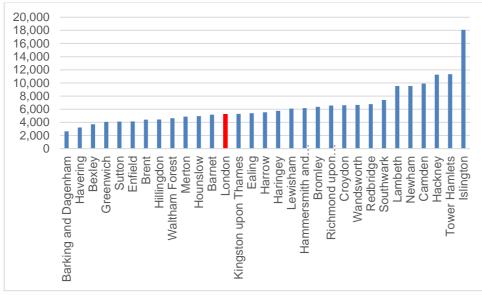

velopment density then this effectively reduces the demand for industrial land in the Park Royal Heathrow PMA by 81.9 ha.

The same assumptions have also been applied to those Boroughs where floorspace density ratios are currently low. In 2015 there were 4,006 ha of industrial land occupied by Core industrial uses excluding any vacant land. According to the VOA floorspace statistics there were a total of 21m sq m of industrial floorspace, which would give an implied plot ratio of 5,240 sq m per ha. But there is a wide distribution of plot ratios by Borough. In general, there are very high ratios in inner London and low ratios in Outer London. But there is a big difference between, say, Barking and Dagenham and Ealing, which are the two Boroughs with the largest supply of industrial land.



## Figure 14.1 Industrial Floorspace per Hectare London Boroughs 2015<sup>82</sup>

Source: AECOM. Industrial Land Supply and Economy Study, GLA 2016, VOA 2016

If we apply the same assumptions about intensification of new development to those boroughs where the floorspace per hectare is currently below the London average, then this would free up 182.9 ha of industrial land, with two-thirds of that coming in the Thames Gateway property market area. This level of intensification in these boroughs is likely to require some more active form on intervention in order to achieve it. This may require land assembly though some gain may be possible through planning policy seeking to secure more intense levels of development.

Thus through a combination of market led intensification and policy and