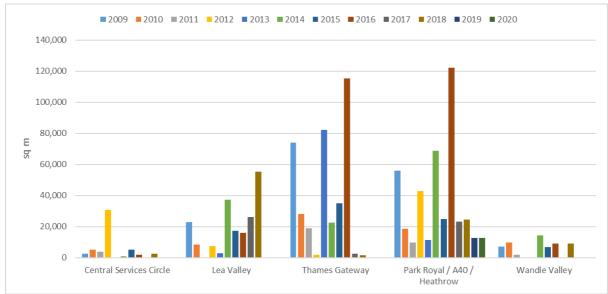

The two largest property market areas are Park Royal/A40/Heathrow and Thames Gateway which in recent years have each accounted for around 38% of industrial take-up, with the Lea Valley accounting for a further 12%.