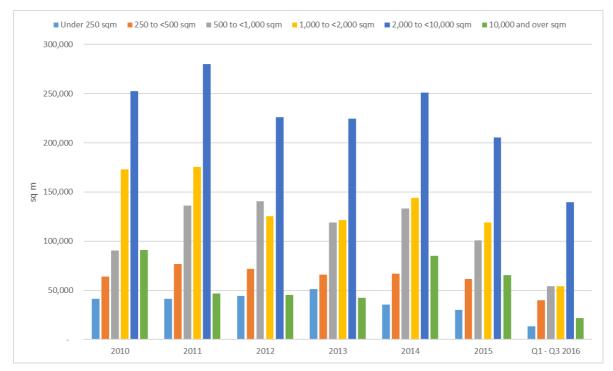

The two largest property market areas are Park Royal/A40/Heathrow and Thames Gateway which in recent years have each accounted for around 38% of industrial take-up, with the Lea Valley accounting for a further 12%.