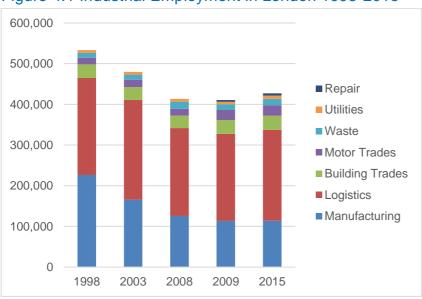

al occupier, which we have followed here to analyse change in industrial employment. We have grouped industrial occupiers into seven categories: manufacturing, logistics, building trades, motor trades, waste, utilities, repair. There are, in addition, a number of service sector activities that occupy industrial land, but our interest here is in understanding trends in industrial activity itself.

Industrial employment in London declined steadily from 1998-2008, falling by 120,000 jobs over the period. This was principally due to reductions in manufacturing jobs which decreased by 101,000. There was also a loss of 22,000 jobs in the logistics sector. This decline has been halted in more recent years with overall industrial employment in London increasing by 16,500 over the period 2009-15.



# Figure 4.1 Industrial Employment in London 1998-2015<sup>17</sup>

Source: BRES/CAG

Industrial employment has shown different spatial patterns of change in London. It has grown in the parts of London covered by the Lea Valley, Park Royal/Heathrow and Thames Gateway property markets areas. It has continued to decline in Inner London as defined by the Central Services area and

<sup>&</sup>lt;sup>17</sup> Data on employment in the Utilities and Waste sectors is not available for 1998. To provide a better indicator of the overall scale of change we have assigned 2003 data for these sectors, which is the earliest available, to 1998. Employment in these sectors is neither large nor volatile.

in south London as defined by the Wandle Valley PMA. These Property Market Areas are illustrated o