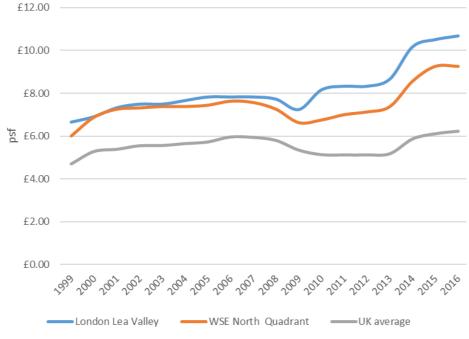

The two largest property market areas are Park Royal/A40/Heathrow and Thames Gateway which in recent years have each accounted for around 38% of industrial take-up, with the Lea Valley accounting for a further 12%.