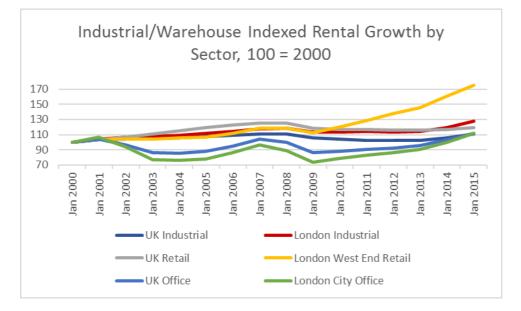

rs), London industrial indexed rental growth falls some way behind that of the retail sector, particularly the growth seen in London's West End, but better than offices (figure 5.13). Over the short term (five years), the strength of the London economy has contributed to strong London retail and office market performance (up 40%+), which in turn has also boosted UK office rents (figure 5.15), but over the medium term (15 years), London industrial rents, up by 28%, are only bettered by London West End Retail, where the limited supply and strong demand from both domestic and international retailers has boosted rents by a staggering 75% (figure 5.14).



## Figure 5.13 Long-term rental growth - industrial, retail, office

## Figure 5.14 Medium-term rental growth - industrial, retail, office



Source: IPD / MSCI

Source: IPD / MSCI





## South East Sub Regions - Inner South East

The Inner South East regions spread out from Greater London as illustrated on the map (Figure 4.2). Average prime rents are generally lower than London, but sit within a fairly tight band of £94.20 to  $\pounds 107.65 \text{ psm}$  ( $\pounds 8.75 \text{ psf}$  to  $\pounds 10.00 \text{ psf}$ ), with secondary rents in the range  $\pounds 69.95$  to  $\pounds 83.95 \text{ psm}$  ( $\pounds 6.50 \text{ psf}$  to  $\pounds 7.80 \text{ psf}$ ).

Source: IPD / MSCI

|                                      | North (M1) Luton<br>Corridor | North (Lee Valley)<br>Quadrant | South Quadrant | East Quadrant | West Quadrant |
|--------------------------------------|------------------------------|----------------