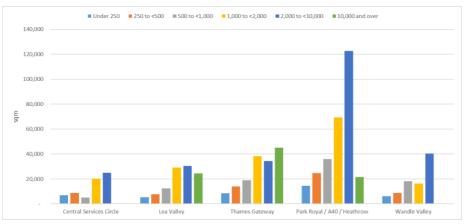

|

Source: Colliers International, CoStar

# Figure 5.5 Industrial and warehousing take-up in Greater London by year and subregion



2010 Industrial and Warehousing take-up in Greater London by sub-region (sq m)

Source: Colliers International, CoStar

#### 2011 Industrial and Warehousing take-up in Greater London by sub-region (sq m)



Source: Colliers International, CoStar





Source: Colliers International, CoStar



#### 2013 Industrial and Warehousing take-up in Greater London by sub-region (sq m)

Source: Colliers International, CoStar





Source: Colliers International, CoStar

#### 2015 Industrial and Warehousing take-up in Greater London by sub-region (sq m)



Source: Colliers International, CoStar



### Q1-Q3 2016 Industrial and Warehousing take-up in Greater London by sub-region (sq m)

Source: Colliers International, CoStar

# Types of Occupiers in London

In comparison to 2010, when a third of annual