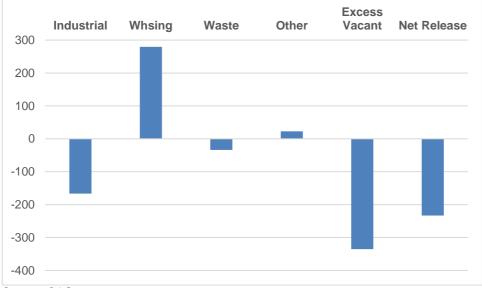

industrial land could be released over the period 2016-41, or an average of 9.3 ha per annum.

Without this surplus vacant land to release there would be positive demand for industrial land. London has successfully managed down its surplus of vacant industrial land over the past twenty years. But this is a reservoir that will not be replenished. Once the last of this current stock of vacant industrial land has gone, industrial land in London would potentially cease to be a source of brownfield land for alternative uses unless ways can be found to use industrial land more efficiently such as through intensification, co-location and substitution (see Alternative Spatial Scenarios section 14).

The components that make up the benchmark release total for London are illustrated in Figure 13.1



## Figure 13.1 Benchmark Release 2016-41 (Ha) by Componenty

Source: CAG

Release totals by Sub Region and Property Market Areas are summarised in Table 13.2.

Table 13.2 Industrial Land Release 2016-41 by Sub Region and Property Market Area (Ha)

| Sub Region           | Industrial | Whsing | Waste | Other | Demand | Surplus from<br>Excess<br>Vacant Land | Net<br>Demand |
|----------------------|------------|--------|-------|-------|--------|---------------------------------------|---------------|
| Central              | -18.0      | -47.4  | 6.0   | 2.5   | -56.9  | -0.3                                  | -57.2         |
| East                 | -46.3      | 118.0  | -69.8 | 5.8   | 7.7    | -259.1                                | -251.4        |
| North                | -7.7       |