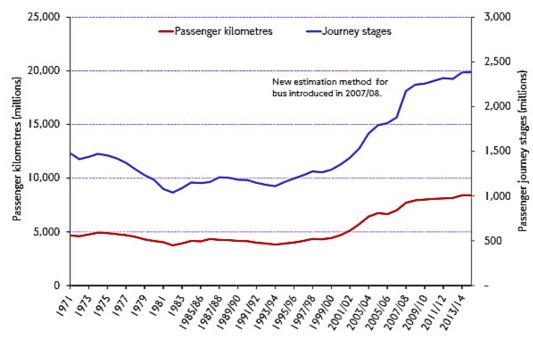

don in sectors that are less dependent on the agglomeration economies found in central London.

Without adequate transport infrastructure, London's ability to operate as a competitive business location will be adversely affected by delays and congestion for passengers and freight, on both road and rail networks, as the city's population and employment grow.

## 10.2 Land for buses and coaches

#### Context

Buses are the most widely used form of public transport across London. The SPG for Industrial and Transport Land (2012) reported that London buses then carried 2.3 billion passengers each year. Bus use has been increasing in recent years and buses now provide around 8,000 passenger kilometres per year. In 2015/16, buses operated 492 million vehicle-kilometres in the city.<sup>66</sup>





Source: Travel in London, Report 8. (2015)

Buses play a key role in providing access to jobs and services. They also facilitate longer radial trips into London by feeding into railway stations and enabling passengers to reach their final destinations in London. They are central to achieving the Mayor's strategic objectives of reducing use of private motor vehicles and overall  $CO_2$  emissions.

The Mayor's Transport Strategy (2010) recognises this and aims to deliver 'a bus network that is developed to provide an even better value for money service, building on its success and expansion over the last decade'.

The Mayor's Transport Strategy also recognises the role of coaches in London's transport system. The offer give broad types of services: 'UK short distance services, including