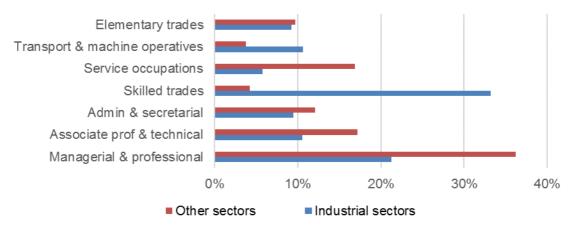

781 |

#### Table 8.1 Working London residents, sectors and occupations, 2011

Source: 2011 Census

Of London's 4m working residents, we estimate that some 570,000, or 14%, work in the sectors that we have identified as industrial. Within this total industrial workforce, **Error! Reference source not found.** s hows that the largest occupational group is Skilled Trades, which accounts for about one third of all industrial workers. Next comes the Managerial and Professional category, with some 20% of industrial workers. Admin and Secretarial workers, Transport and Machine Operatives and Elementary Trades account for about 10% of the industrial workforce each, and the remaining 6% of that workforce are in Service Occupations.

# Figure 8.1 Occupational mix of working London residents, 2011



Source: 2011 Census

**Error! Reference source not found.** also compares the occupation profile of the industrial workforce w ith that of other industries and services. It shows that Skilled Trades are very over-represented in the industrial sector - where as we have seen they account for 33% of workers, whereas in other sectors the proportion is just 5%. Transport and Machine Operatives also are very over-represented in the industrial sectors, where they account for 11% of the workers against 4% in other sectors.

**Error! Reference source not found.** looks at occupations from another perspective, showing the p roportion of workers in different occupations that are employed in industrial sectors.

#### Figure 8.2 Proportion of London residents working in industrial sectors



#### Sou