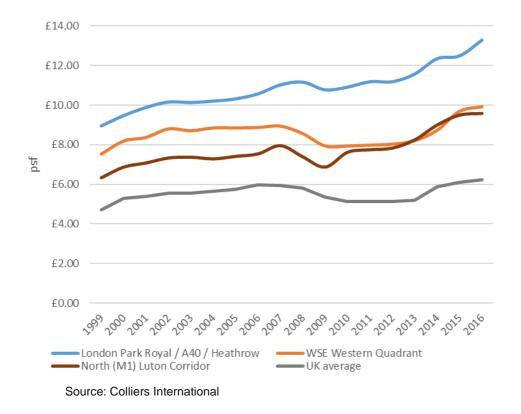

ast is not available prior to 1998.



### Figure 8.4 Industrial rents: London versus UK and Wider South East



**Error! Reference source not found.** illustrates the cumulative impact of these annual changes. B etween 1997 and 2015 rents increased by 60% in London, against some 30% in both the UK and the South East region.

The next three charts go to the next level of detail, comparing each market area in London with its adjoining market area in the Wider South East. In contrast to the above, these more detailed data are provided by Colliers International and cover a slightly shorter but more recent period, from 1999 to 2016. There are no data for the Central Services area.













# Figure 8.7 Prime industrial rents: London Park Royal etc and WSE Western Quadrant and M1 Corridor





## Figure 8.8 Prime industrial rents: London Lea Valley and WSE North Quadrant

Source: Colliers International

For all the London market areas, average prime rents at 2016 are significantly above those in the adjoining areas of the Wider South East, which in turn are even further above the UK average. The gap between London and the adjoining part of the WSE is largest for the Park Royal / Heathrow area, at £3.40 per sq ft; while for the other three market areas it ranges from £1.25 to 1.40 per sq ft. For three of the four areas, the gap has widened markedly since the trough of the recession in 2009. The exception is Park Royal/Heathrow, when the gap widened in the mid-2000s and has stayed much the same since.

In conclusion, the evidence suggests that London's tightening supply of ind