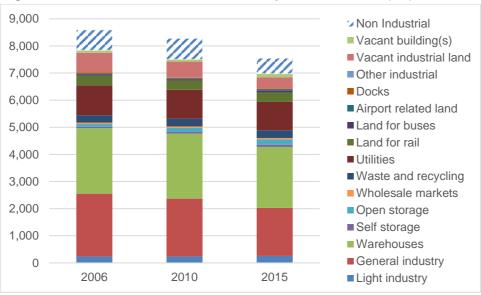

# Recent Trends in Industrial Land

There are approximately 7,000 hectares (ha) of industrial land in London<sup>1</sup>. In the period 2010-15 the stock of industrial land in London fell by over 500 ha, at an annual rate of 106 ha per annum. This compares to a release benchmark of 37 ha per annum in the current (2016) London Plan based on recommendations in the 2011 Industrial Land Demand and Release Benchmarks in London report<sup>2</sup>.

Current planning policy distinguishes three categories of industrial employment land:

- Strategic Industrial Locations (SIL) which accounts for 50% of industrial land
- Locally Significant Industrial Sites (LSIS) which accounts for 14% of industrial land
- Non-Designated industrial land which accounts for 36% of industrial land