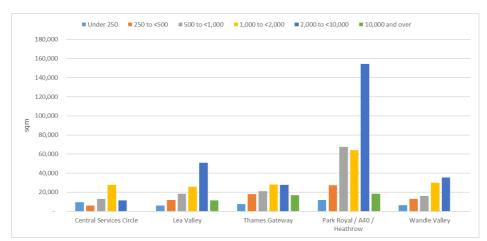

|

Source: Colliers International, CoStar

# Figure 5.5 Industrial and warehousing take-up in Greater London by year and subregion



2010 Industrial and Warehousing take-up in Greater London by sub-region (sq m)

Source: Colliers International, CoStar

#### 2011 Industrial and Warehousing take-up in Greater London by sub-region (sq m)



Source: Colliers International, CoStar





Source: Colliers International, CoStar



#### 2013 Industrial and Warehousing take-up in Greater London by sub-region (sq m)

Source: Colliers International, CoStar





Source: Colliers International, CoStar

#### 2015 Industrial and Warehousing take-up in Greater London by sub-region (sq m)



Source: Colliers International, CoStar



### Q1-Q3 2016 Industrial and Warehousing take-up in Greater London by sub-region (sq m)

Source: Colliers International, CoStar

# Types of Occupiers in London

In comparison to 2010, when a third of annual take-up was from the big supermarkets for logistics, recent years have seen a much more balanced industrial market, with demand being generated from online retailers, parcel delivery, food producers and the