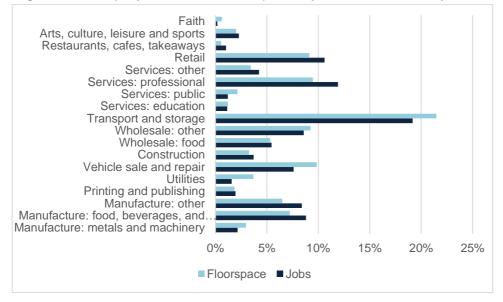

and

The GLA have undertaken detailed audits of a number of industrial areas across London. Consistent and detailed data is available for four of the larger industrial locations, namely Brimsdown, Park Royal, Loughborough Junction and Old Kent Road. In total the four sites accommodate 4.4m sq m of floorspace and 59,000 jobs. Across these four areas an average of 9% of floorspace was vacant at time of survey.

Figure 4.4 below shows the breakdown of employment and floorspace by sector on these sites <sup>18</sup>. Manufacturing accounted for 19.4% of jobs and 16.7% of floorspace. Logistics activity accounted for 33% of jobs and 36% of floorspace. Services sectors accounted for 33% of jobs and 29% of floorspace, whilst vehicle sale and repair accounted for 8% of jobs and 10% of floorspace.



## Figure 4.4 Employment and Floorspace by Sector on Surveyed Industrial Locations

Source: GLA Surveys

The average floorspace per worker across the sites as whole was 69 sq m. The ratio was much higher for faith, utilities and public services. 69 sq m per worker is a much higher floorspace to worker ratio than is considered to be the benchmark average. The HCA Employment Density Guide suggests 47 sq m per FTE for B1c Light Industrial and 36 sq m per FTE for B2 General Industrial and Manufacturing. A possible explanation for this apparent discrepancy is that the HCA Guidance is based on the building footprint, whilst the GLA survey includes external yard areas.<sup>19</sup>

Even service sectors appear to be occupying at low employment densities. This may reflect a higher than average p