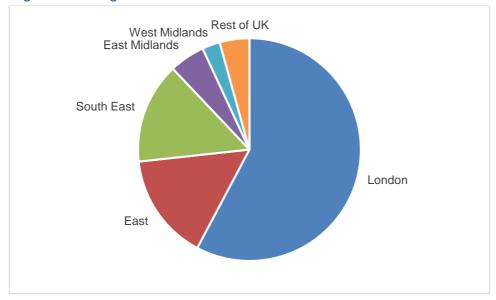

ne proxy measure for warehouse floorspace is origin of goods lifted. As can be seen from the chart the share of 'goods lifted' and share of warehouse floorspace is broadly similar across each region. As often the situation is different for London. The goods lifted statistics are for HGVs and in London a high proportion of deliveries are by LGVs.



# Figure 7.6 Percentage of UK total of Goods Lifted and Warehouse Floorspace by Region (2008)



<sup>43</sup> This time period has been selected because it is the most recent for which data of warehouse floorspace stock is available from VOA statistics

In 2015 57% of the total volume of HGV goods lifted with a destination in London, originated in London. 15.5% of London's goods came from the East of England and 14.5% came for the South East.





Source: DfT

Or looked at from the other end, around 10% of goods lifted in both the South East and East of England regions had a London destination.

Further evidence that the relationship between GVA and warehouse floorspace in London may not be strong is provided in the TfL Freight Data report which notes that,

Growth in London's Gross Value Added (GVA) has outstripped growth in LGV and HGV traffic over the last fifteen years (with GVA increasing by 68 per cent between 1997 and 2012, LGV traffic increasing by 11 per cent and HGV traffic falling by 1 per cent). This suggests that London's economy has become less road freight intensive over this period.<sup>44</sup>

In the DfT's 2015 Road Traffic Forecasts the central scenario shows HGV traffic growth for London averaging 0.7% p.a.