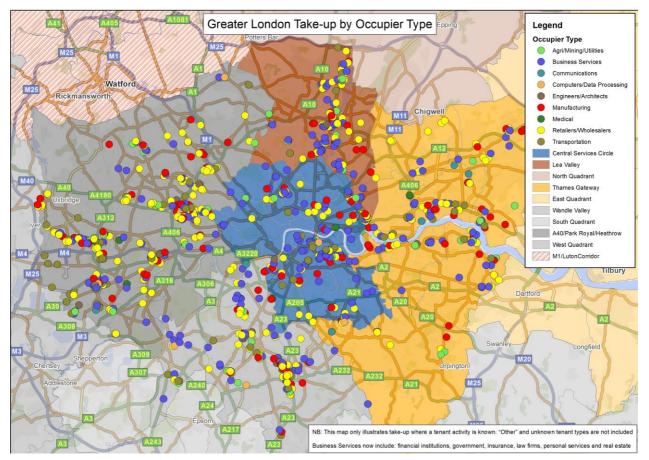

# Spatial representation of Industrial Activity in London

London's industrial activity is concentrated in five broad property market areas:

<sup>&</sup>lt;sup>1</sup> Source: AECOM, 2016. There were 7,544 ha if non-industrial uses in designated Strategic Industrial Locations and Locally Significant Industrial Locations are included.

<sup>&</sup>lt;sup>2</sup> Industrial Land Demand and Release Benchmarks in London – Roger Tym & Partners (2011)

- **Central Services** area, which is dominated by businesses servicing the West End and City / Docklands office, retail and leisure economies. Typically, demand in this area is driven by companies which must be near their customers.
- **Thames Gateway**, to the east, which has developed as a significant location for large-scale warehouses and logistics facilities, notably along the A13 corridor, where a number of major new developments have been constructed over recent years.
- Lea Valley in north east London, which is a major industrial and warehouse location, notably between the North Circular Road and the M25, in Enfield.
- **Park Royal** and associated corridors around the A40 are now driven by warehousing and logistics activities and small-scale manufacturing / quasi service activities. Whilst also in the west, **Heathrow** is driven by airport-related activities, including air freight, but also all the industries required for the air industry to function (e.g. aircraft maintenance, in-flight catering etc.).
- **Wandle Valley** to the south, includes significant clusters of industrial and warehouse users, notably in Merton, Sutton and Croydon (off the A23 in particular) and includes a number of SILs.

The two largest property market areas are Park Royal/A40/Heathrow and Thames Gateway which in recent years have each accounted for around 38% of industrial take-up, with the Lea Valley accounting for a further 12%.