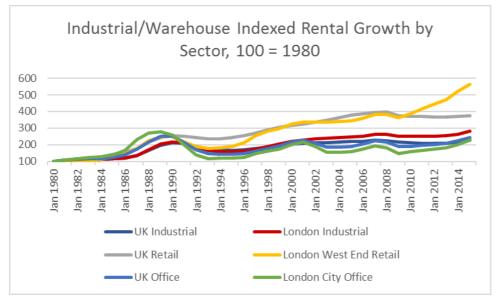

ercial market sectors – retail and office – its relative performance depends very much on the time period selected. Over the long-term (25 years), London industrial indexed rental growth falls some way behind that of the retail sector, particularly the growth seen in London's West End, but better than offices (figure 5.13). Over the short term (five years), the strength of the London economy has contributed to strong London retail and office market performance (up 40%+), which in turn has also boosted UK office rents (figure 5.15), but over the medium term (15 years), London industrial rents, up by 28%, are only bettered by London West End Retail, where the limited supply and strong demand from both domestic and international retailers has boosted rents by a staggering 75% (figure 5.14).



## Figure 5.13 Long-term rental growth - industrial, retail, office

## Figure 5.14 Medium-term rental growth - industrial, retail, office



Source: IPD / MSCI

Source: IPD / MSCI





## South East Sub Regions - Inner South East

The Inner South East regions spread out from Greater London as illustrated on the map (Figure 4.2). Average prime rents are generally lower than London, but sit within a fairly tight band of £94.20 to  $\pounds 107.65 \text{ psm}$  ( $\pounds 8.75 \text{ psf}$  to  $\pounds 10.00 \text{ psf}$ ), with secondary rents in the range  $\pounds 69.95$  to  $\pounds 83.95 \text{ psm}$  ( $\pounds 6.50 \text{ psf}$  to  $\pounds 7.80 \text{ psf}$ ).

Source: IPD / MSCI

|                                      | North (M1) Luton<br>Corridor | North (Lee Valley)<br>Quadr