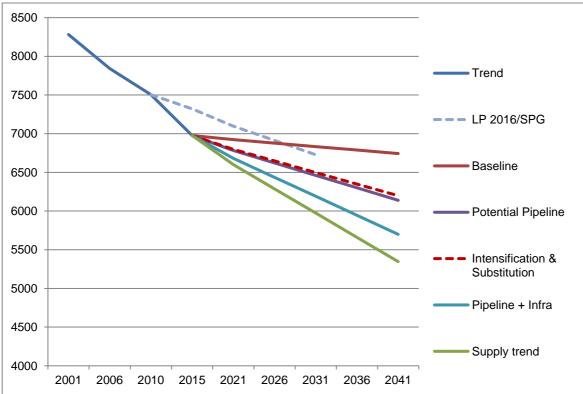

# Recent Trends in Industrial Land

There are approximately 7,000 hectares (ha) of industrial land in London<sup>1</sup>. In the period 2010-15 the stock of industrial land in London fell by over 500 ha, at an annual rate of 106 ha per annum. This compares to a release benchmark of 37 ha per annum in the current (2016) London Plan based on recommendations in the 2011 Industrial Land Demand and Release Benchmarks in London report<sup>2</sup>.