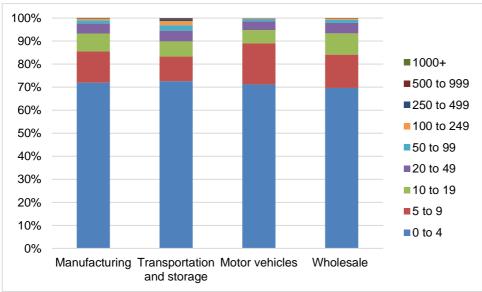

2008

## Analysis by Size Band

As with all sectors, the vast majority of industrial businesses in London are micro businesses. Businesses with fewer than 5 employees account for just over 70% of all industrial establishments in London, while firms of fewer than 10 employees account for 85%. The proportion of the smallest business with fewer than 5 employees has increased since 2010. There are relatively few firms employing more than 50 workers and these are found primarily in the transportation and storage sectors.

Whilst the relationship between number of employees and size of industrial unit is not clear cut, this implies that demand will be higher for small units and demand for large units will be relatively limited. This is born out in the Industrial Land Supply study.<sup>15</sup>



Figure 3.14 Industrial Business in London by Size Band 2016

Source: UK Business Counts

<sup>&</sup>lt;sup>15</sup> London Industrial Land Supply (2015) Table 4.5 Size of Premises and Availability, (page 108)

# 3.6 Planning designation

Industrial land has been lost across all planning designation though the pattern of loss appears to have changed between the two most recent surveys.

Strategic Industrial Locations account for around a half of all industrial land in London. The share increased from 49.8% in 2006 to 51.6% in 2015. The area in Strategic Industrial Locations fell by just - 2.2% in the period 2006-10 but fell more rapidly by -7.0% in the period 2010-15.

The area of Locally Significant Industrial Sites actually rose by 3.8% over the period 2006-10, but then saw a heavy los