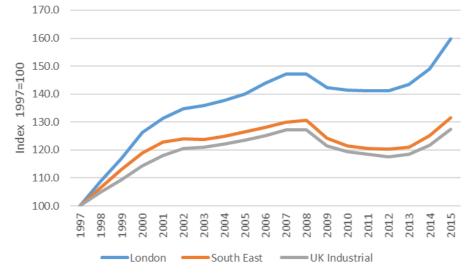

since 1997. The data are taken from the property investment database IPD / MSCI. The contents overlap with Figures 5.9 and 5.10 presented in Chapter 5, but in the charts below we have added the South East and used a shorter time period (because data for the South East do not go as far back).



Figure 8.3 Industrial rental growth: London versus UK and Wider South East

Source: IPD / MSCI

In all but one year since 1998<sup>45</sup>, London showed faster rental growth or (in the recession) slower decline than either the UK or the South East region. The sole exception is an insignificant one: in 2008 rents in London and the UK were virtually unchanged, while the South East gained rose fractionally by 0.5%.

<sup>&</sup>lt;sup>45</sup> Data for the South East is not available prior to 1998.



### Figure 8.4 Industrial rents: London versus UK and Wider South East



**Error! Reference source not found.** illustrates the cumulative impact of these annual changes. B etween 1997 and 2015 rents increased by 60% in London, against some 30% in both the UK and the South East region.

The next three charts go to the next level of detail, comparing each market area in London with its adjoining market area in the Wider South East. In contrast to the above, these more detailed data are provided by Colliers International and cover a slightly shorter but more recent period, from 1999 to 2016. There are no data for the Central Services area.













# Figure 8.7 Prime industrial rents: London Park Royal etc and WSE Western Quadrant and M1 Corridor





## Figure 8.8 Prime industrial re