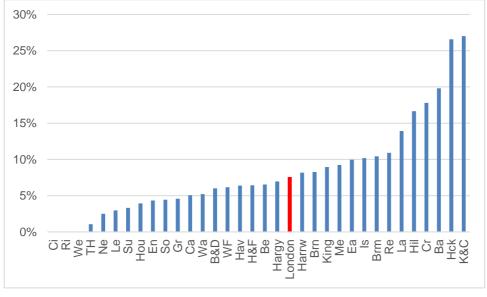

ivities on designated Industrial Land

According to the London Industrial Land Supply study for 2015, 7.5% of industrial land is occupied by non-industrial uses. This represents a fall from 9.3% in 2010.

34% of non-industrial uses is accounted for by offices, 28% is accounted for by retail and 10% is taken by residential, a share that has been rising.



## Figure 3.10 Non-industrial activities on designated Industrial Land, 2015 (Ha)

Source: AECOM London Industrial Land Supply (2016)

The proportion of non-industrial occupiers varies considerably by borough. In Kensington & Chelsea (27.0%) and Hackney (26.8%), more than a quarter of all industrial land is taken up with non-industrial uses. It is between 10%-20% in Barnet, Croydon, Hillingdon, Lambeth, Redbridge, Bromley and Islington.



## Figure 3.11 Proportion of Industrial Land Occupied by Non-Industrial Uses, 2015

Source: London Industrial Land Supply (2016)

# 3.5 Past trends

## Floorspace Stock

Industrial floorspace stock has steadily declined from around 25.8m sq m in 2001 to around 20.8m sq m in 2016, a loss of 5.1m sq m or roughly one fifth. Industrial floorspace in London over this period declined at an average of -1.4% p.a. compared with an average of -0.3% p.a. for England and Wales as a whole. 2008-09 saw a particularly sharp fall in industrial stock in London, probably due to a number of more marginal firms being squeezed out of business as finance dried up during the recession.

Industrial floorspace stock in the Wider South East remained broadly flat over this period growing at an average of 0.1% p.a.