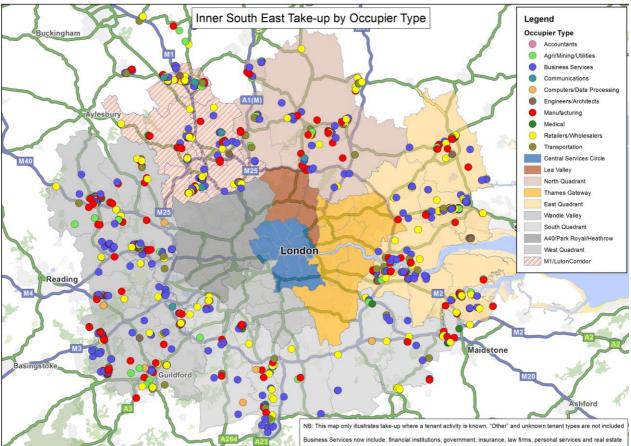

# Spatial representation of Industrial Activity in London

London's industrial activity is concentrated in five broad property market areas:

<sup>&</sup>lt;sup>1</sup> Source: AECOM, 2016. There were 7,544 ha if non-industrial uses in designated Strategic Industrial Locations and Locally Significant Industrial Locations are included.

<sup>&</sup>lt;sup>2</sup> Industrial Land Demand and Release Benchmarks in London – Roger Tym & Partners (2011)

- **Central Services** area, which is dominated by businesses servicing the West End and City / Docklands office, retail and leisure economies. Typically, demand in this area is driven by companies which must be near their customers.
- **Thames Gateway**, to the east, which has developed as a significant location for large-scale warehouses and logistics facilities, notably along the A13 corridor, where a number of major new developments have been constructed over recent years.
- Lea Valley in north east London, which is a major industrial and warehouse location, notably between the North Circular Road and the M25, in Enfield.
- **Park Royal** and associated corridors around the A40 are now driven by warehousing and logistics activities and small-scale manufacturing / quasi service activities. Whilst also in the west, **Heathrow** is driven by airport-related activities, including air freight, but also all the industries required for the air industry to function (e.g. aircraft maintenance, in-flight catering etc.).
- **Wandle Valley** to the south, includes significant clusters of industrial and warehouse users, notably in Merton, Sutton and Croydon (off the A23 in particular) and includes a number of SILs.

The two largest property market areas are Park Royal/A40/Heathrow and Thames Gateway which in recent years have each accounted for around 38% of industrial take-up, with the Lea Valley accounting for a further 12%.