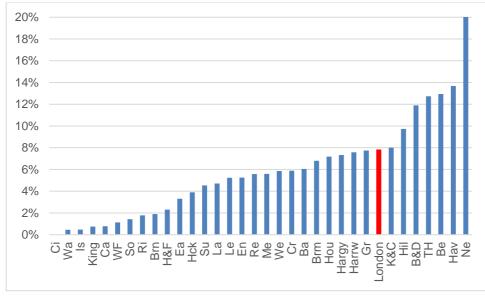

.

There are still some Boroughs, notably in East London that still have a high proportion of vacant industrial land. In Newham the vacancy level is 20% or 34% as a percentage of Core industrial uses. However, it should be noted that these figures are skewed by large sites such as Royal Albert Dock and Minoco Wharf, which are not considered available for industrial development, despite being former industrial land that is currently vacant. In Havering, Tower Hamlets, Bexley and Barking and Dagenham the vacancy rate is above 10%.

When the vacancy rate is considered in terms of Core industrial uses, nearly half the boroughs have a vacancy rate that remains above the benchmark figure set out in the Industrial Land and Transport SPG.

Source: London Industrial Land Supply (2006, 2010, 2016)



# Figure 3.16 Percentage of Industrial Land that is Vacant by Borough 2015<sup>16</sup>

Source: London Industrial Land Supply (2016)



# Figure 3.17 Vacancy Rates Expressed as a Percentage of Core Industrial Uses 2015

Source: London Industrial Land Supply (2016)

# 3.8 Floorspace Trends in the Wider South East

Whilst industrial floorspace has been consistently in decline in London, it has remained broadly constant in the Wider South East. Each of the regions experienced a shake-out in 2008-09 as a result of the recession. The loss of floorspace for that year was particularly marked in London, where 1 million sq m, 4.3% of total stock, was lost in one year.

<sup>&</sup>lt;sup>16</sup> Includes both vacant land and land with vacant premises



## Figure 3.18 Industrial Floorspace Lond