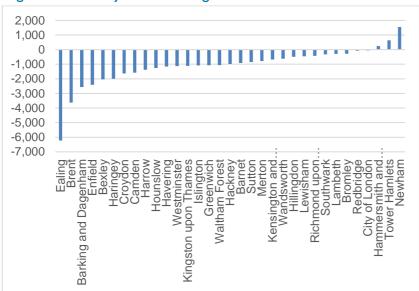

ughs that are projected to have a high growth in total jobs in all sectors. The largest losses are to be found in Ealing, Brent,

Source: GLA Economics/CAG

<sup>&</sup>lt;sup>35</sup> 2015 BRES data is the latest available, but 2014 is used as it is consistent with the base data for the GLA Economics projections

Barking and Dagenham, Enfield and Bexley. These are all Boroughs with a comparatively high share of industrial employment and hence a larger number of jobs to lose in absolute terms.

Whilst the projections are based on existing employment structure there may be some spatial adjustment within property market areas. For example, some of the projected industrial employment growth in Newham may occur in neighbouring Barking & Dagenham mitigating the projected loss in that borough.



## Figure 6.14 Projected Change in Industrial Jobs 2016-41

Source: CAG

### **Floorspace Projections**

For the four segment of industrial employment we apply the following employment density ratios:

- Manufacturing 36 sq m per worker
- Building Trades 50 sq m per worker
- Motor Trades 50 sq m per worker
- Repairs 36 sq m per worker

This generates a forecast reduction in demand for industrial floorspace for London as a whole of 1.15m sq m over the period 2016-41. The projections by Borough are set out in the Table 6.3 below.

These employment-based projections are compared with trend-based projections which have been derived from the average annual change in floorspace stock over the period 2008-15. At the London level this trend-based projection produces a forecast reduction in deman