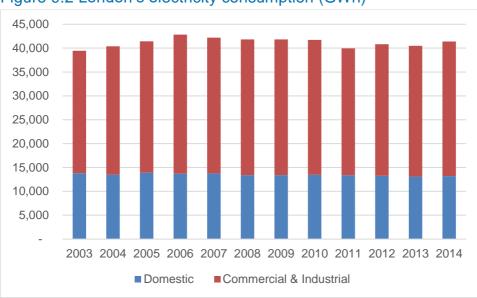

sibly owing to the decline in manufacturing in London over this period.



#### Figure 9.1 London's gas consumption (GWh)

Source: Department of Energy and Climate Change, London Datastore.

In contrast, electricity consumption in London has been fairly stable and has risen slightly rather than fallen in recent years. Although there have been significant efficiency gains in electrical appliances, and pressure from rising prices, this have been counteracted by growth in the number of appliances used. While overall consumption has grown by 5% over the period 2003 to 2014 there are differences between sector performance: commercial and industrial demand has grown by 10% over this period while domestic consumption has declined by just over 4% despite growth in London's population since 2003.



#### Figure 9.2 London's electricity consumption (GWh)

Source: Department of Energy and Climate Change, London Datastore.

London's Energy Plan has developed four scenarios for future energy supply and demand, based on detailed modelling of future demand and of the ways in which supply can meet demand across the capital. The scenarios are summarised below. Only the 'low demand' scenarios would meet the Mayor's carbon target for an 80% reduction in carbon emissions by 2080. A report by the London Assembly Environment Committee on sustainable growth in London has suggested that the London Infrastructure Plan predictions are based on the high demand scenario<sup>56</sup> which is not compatible with carbon reduction objectives.

<sup>&</sup>lt;sup>56</sup> 'Growing, growing, gone – long te