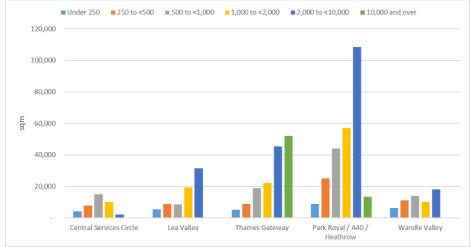

<sup>&</sup>lt;sup>2</sup> Industrial Land Demand and Release Benchmarks in London – Roger Tym & Partners (2011)

- **Central Services** area, which is dominated by businesses servicing the West End and City / Docklands office, retail and leisure economies. Typically, demand in this area is driven by companies which must be near their customers.
- **Thames Gateway**, to the east, which has developed as a significant location for large-scale warehouses and logistics facilities, notably along the A13 corridor, where a number of major new developments have been constructed over recent years.
- Lea Valley in north east London, which is a major industrial and warehouse location, notably between the North Circular Road and the M25, in Enfield.
- **Park Royal** and associated corridors around the A40 are now driven by warehousing and logistics activities and small-scale manufacturing / quasi service activities. Whilst also in the west, **Heathrow** is driven by airport-related activities, including air freight, but also all the industries required for the air industry to function (e.g. aircraft maintenance, in-flight catering etc.).
- **Wandle Valley** to the south, includes significant clusters of industrial and warehouse users, notably in Merton, Sutton and Croydon (off the A23 in particular) and includes a number of SILs.

The two largest property market areas are Park Royal/A40/Heathrow and Thames Gateway which in recent years have each accounted for around 38% of industrial take-up, with the Lea Valley accounting for a further 12%.