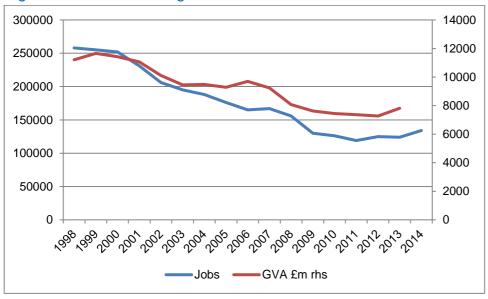

# Manufacturing and other industrial activity

In employment terms we define industrial employment as consisting of manufacturing, 25% of the construction sector and parts of the motor trades and repairs sector. Following a long period of steady decline loss of jobs in manufacturing has slowed down and in recent years has even seen a small increase. But the sector is small and accounts for just 2.3% of London's jobs and 2.6% of its GVA.