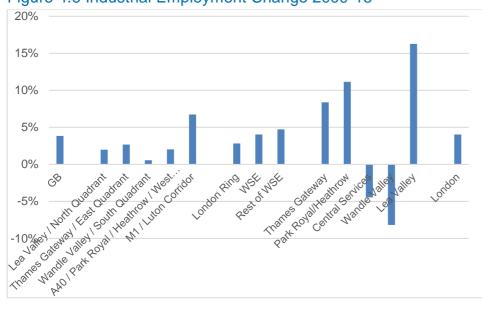

in the London Industrial Land Supply study, as illustrated at Figure 4.2 above.

Industrial employment trends for London as a whole in the recent period 2009-15 have been broadly similar to those for the Wider South East and indeed Great Britain generally. Over the period 2009-15 industrial employment grew by 4.0% in London, 4.0% in the Wider South East and 3.8% nationally.

But as noted above, employment has grown much more rapidly than this in the outer London corridors in the west, north and east of London. The figure below shows that, in contrast, industrial employment growth has been slower than the regional average in the quadrants immediately outside of London. Of the areas outside London, only the M1/Luton Corridor has shown employment growth above the rate for London as a whole.



## Figure 4.6 Industrial Employment Change 2009-15



A similar story emerges when we examine the different components of industrial employment. Manufacturing employment has fallen sharply in the areas immediately outside of London, apart from the M1 Luton Corridor, whilst growing in Park Royal/Heathrow and the Lea Valley.



## Figure 4.7 Manufacturing Employment Change 2009-15

For logistics the pattern is different. Employment has grown faster in the Wider South East and nationally than it has in London. Again, employment in the ring immediately surrounding London has grown less than in the Rest of the Wider South East. There also appears to have been a decline in employment in the Lea Valley/North quadrant outside of London, whilst the Lea Valley property market area inside of London