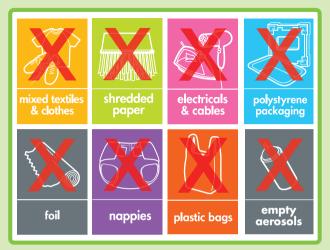

## Not in the recycling sack

Find out how to recycle or dispose of these and other items: **www.wandsworth.gov.uk/howtorecycle** 