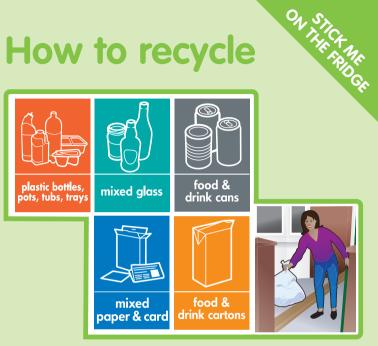

## How to recycle

Rinse containers. Squash plastic bottles, then replace lids. Remove lids from other containers. Place loose metal lids in clear recycling sack, all other lids with refuse.

Put tied sacks out for collection before 6.30am on collection day in your front garden where they can be clearly seen.