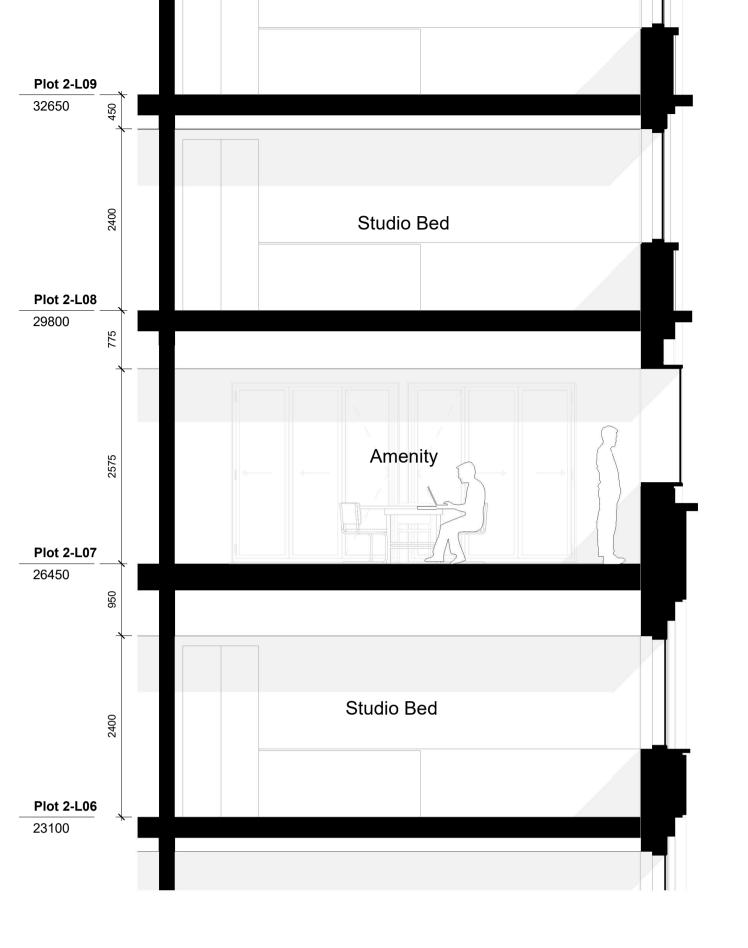

Project & Client:

41-59 Battersea Park Road working with Watkin Jones

Scale: As indicated @A1

Plot 02 - Bay Study (Sheet 2 of 3)

File ID: 2278-GHA-02-ZZ-DR-A-21106

Howells

Bay Study Plot 02 - South West Amenity Section

Amenity Amenity Staircore

Bay Study Plot 02 - South West Amenity Level Plan