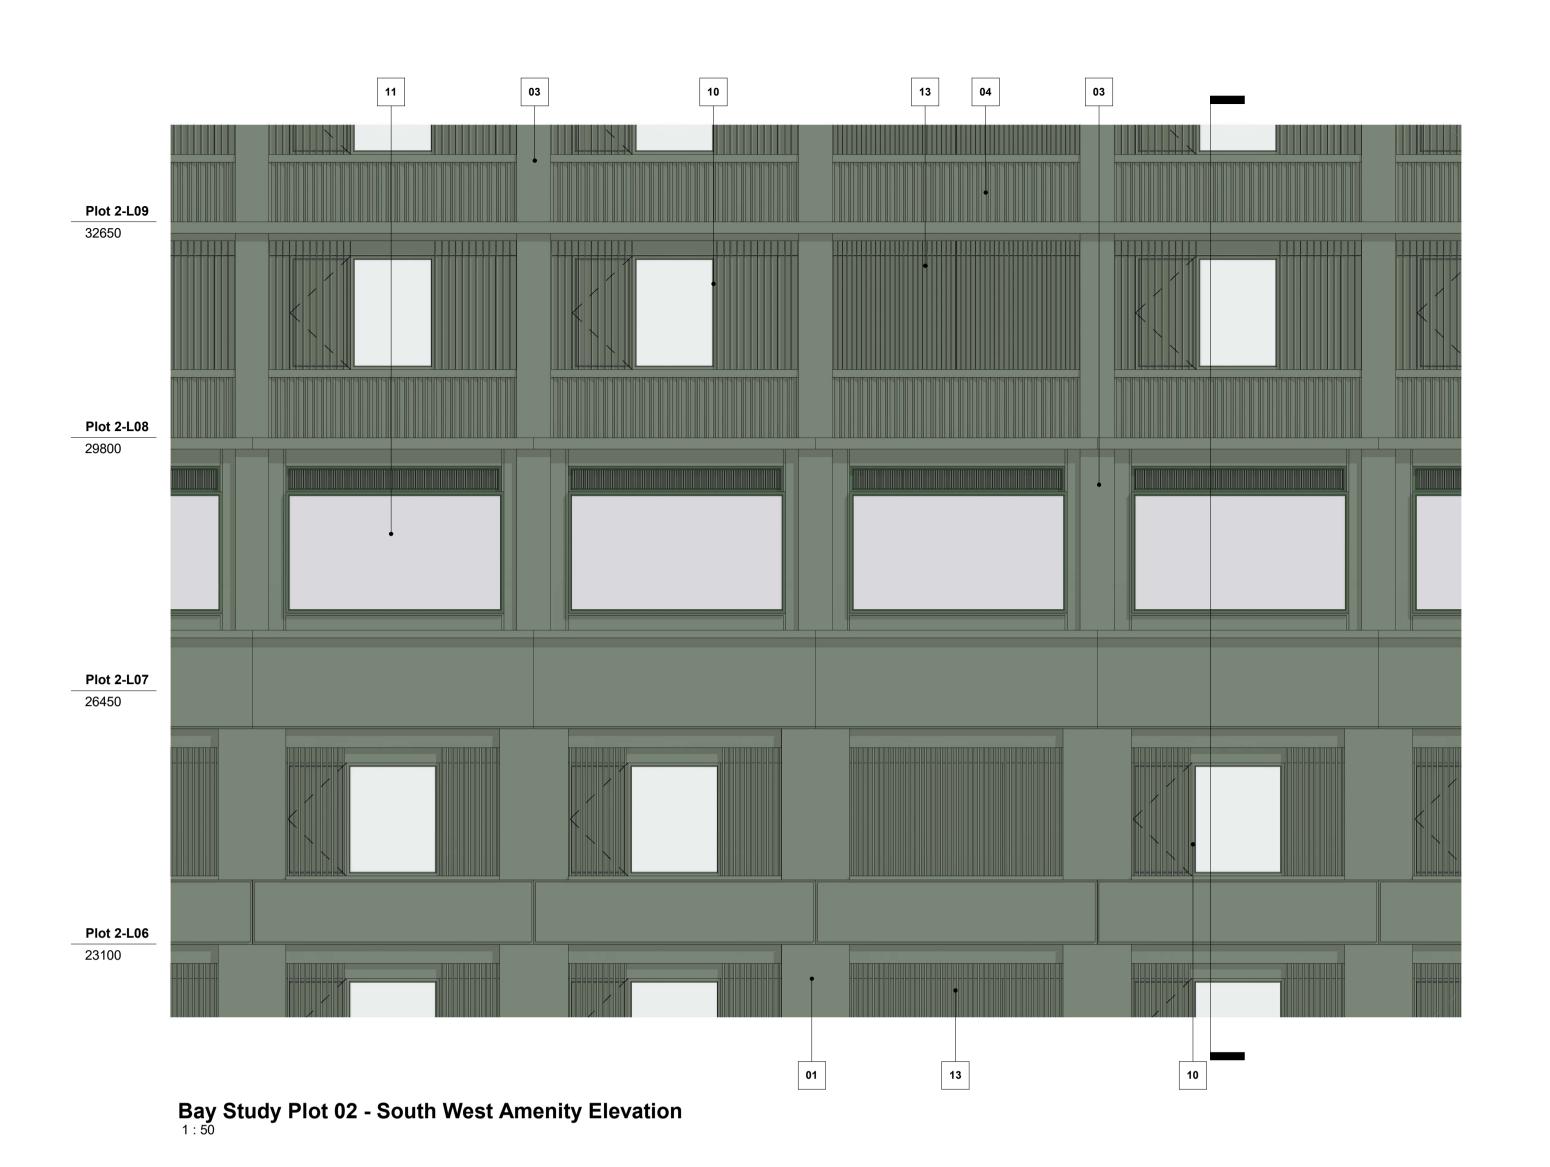

## **MATERIAL KEY**

Dark Green Grit-Blasted Precast Concrete with Exposed

Dark Green Grit Blasted Precast Concrete Band with Coarse Vertical Texture

Vertical Texture

Ribbed Texture

03 Dark Green Acid-Etched Precast Concrete

Dark Green Acid Etched Precast Concrete Upstand with

05 Dark Grey Acid-Etched Precast Concrete

Grey Olive PPC Aluminium Plant Screen with Vertical

07 Grey Olive PPC Aluminium Frame Glass Door

08 Grey Olive PPC Aluminium Louvred Door

Grey Olive PPC Aluminium Projecting Shopfront Window with Shadow Gap Reveal

Grey Olive PPC Aluminium Frame Fixed Window with Openable Side Vent Panel

Grey Olive PPC Aluminium Frame Projecting Window with Shadow Gap Reveal

Grey Olive PPC Aluminium Frame Bi-folding Glass Doors with Shadow Gap Reveal

13 Grey Olive PPC Aluminium Solid Panel with Vertical Fins

Project & Client:

41-59 Battersea Park Road working with Watkin Jones

Scale: As indicated @A1

Plot 02 - Bay Study (Sheet 2 of 3)

File ID: 2278-GHA-02-ZZ-DR-A-21106

Howells

Bay Study Plot 02 - South West Amenity Section